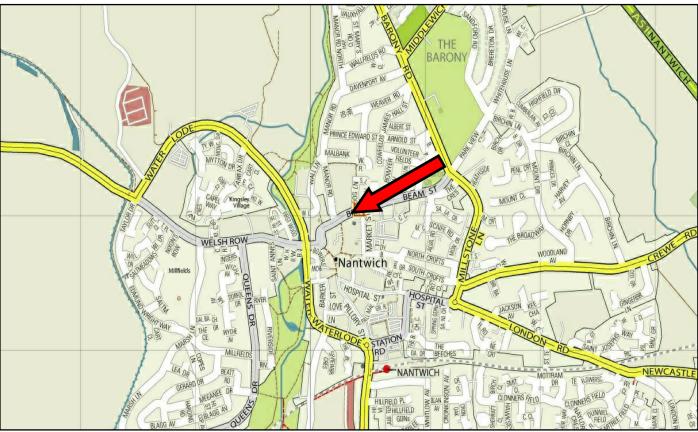

#### LOCATION

Nantwich is a prosperous market town in South Cheshire approximately 37 miles south of Manchester, 20 miles south east of Chester and 18 miles north west of Stoke. The town benefits from excellent communications and is situated at the junction of the A51, the A534 and the A500 providing direct access to Chester and Junction 16 of the M6 motorway. Manchester International Airport and Liverpool John Lennon Airport are both within a 45 minute drive to the town centre.