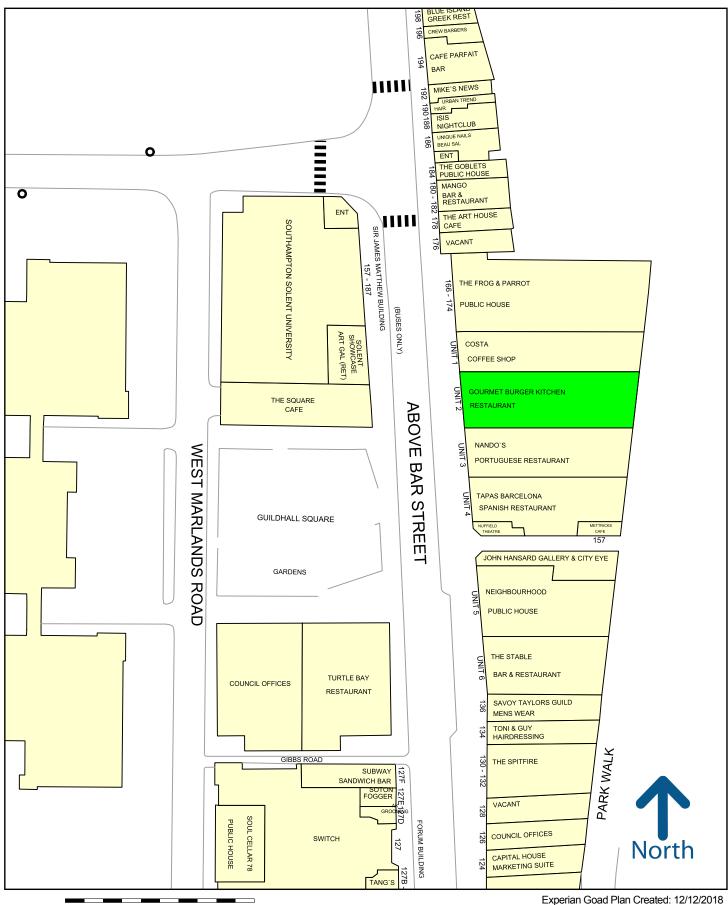

#### DESCRIPTION

The property is situated on Above Bar Street in the heart of Southampton's vibrant cultural quarter, and is framed by Guildhall Square to the west and East Park to the east. Southampton's Solent University's main campus is situated to the east of the premises where over 10,000 full time students study and the recently restored Guildhall Square is home to the O2 Guildhall, City Art Gallery, City Library and the Nuffield Theatre. The premises present an opportunity to acquire a fully fitted restaurant immediately adjacent to Costa and Nandos whilst in proximity to The Stable, Tapas Barcelona, Turtle Bay, Slug and Lettuce and the newly opened Revolucion de Cuba. Please refer to the attached copy of the street traders plan for further details.

perian Goad Plan Created: 12/12/2018 Created By: Green and Partners