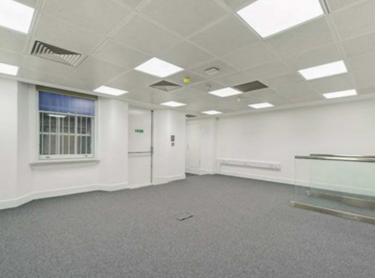

#### **1** DESCRIPTION

The office building is well maintained and has a large lobby area with a commissionaire. The main reception was recently refurbished to provide a light, contemporary waiting area for clients and visitors to the building. The office space is situated on the lower ground floor and comprises approximately 2,900 sq ft. This accommodation provides affordable office space in the prestigious Grosvenor Gardens, a stones throw from Victoria Station.

# AVAILABILITY

| FL00R        | SIZE (SQ FT) | Rent (PSF) | AVAILABILITY |
|--------------|--------------|------------|--------------|
| Lower Ground | 2,900        | £38.00     | Available    |
| TOTAL        | 2,900        |            |              |