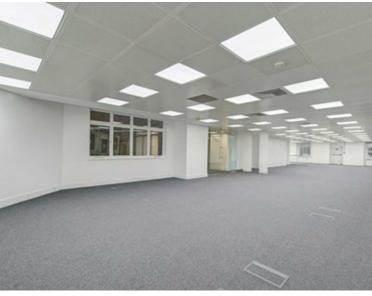

#### **1** DESCRIPTION

The office building is well maintained and has a large lobby area with a commissionaire. The main reception was recently refurbished to provide a light, contemporary waiting area for clients and visitors to the building. The office space is situated on the lower ground floor and comprises approximately 2,900 sq ft. This accommodation provides affordable office space in the prestigious Grosvenor Gardens, a stones throw from Victoria Station.

# AVAILABILITY

| FL00R        | SIZE (SQ FT) | Rent (PSF) | AVAILABILITY |
|--------------|--------------|------------|--------------|
| Lower Ground | 2,900        | £38.00     | Available    |
| TOTAL        | 2,900        |            |              |