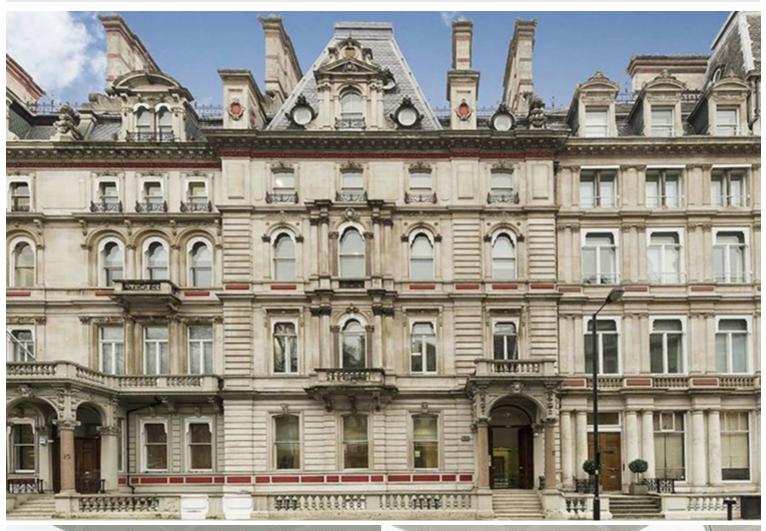

# 15-17 GROSVENOR GARDENS, LONDON SW1W 0BD

OFFICE TO RENT | 2,900 SQ FT | £38 PSF

# 15-17 GROSVENOR GARDENS, LONDON SW1W 0BD

#### **1** DESCRIPTION

The office building is well maintained and has a large lobby area with a commissionaire. The main reception was recently refurbished to provide a light, contemporary waiting area for clients and visitors to the building. The office space is situated on the lower ground floor and comprises approximately 2,900 sq ft. This accommodation provides affordable office space in the prestigious Grosvenor Gardens, a stones throw from Victoria Station.