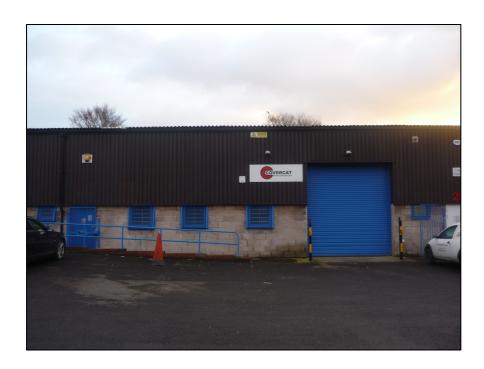

### DESCRIPTION

The unit is a single-storey industrial unit, of concrete block and profile steel construction set beneath an asbestos roof. The premises have toilet facilities and are suitable for production, storage or light assembly.