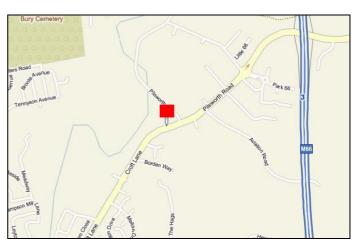

#### SITUATION

The premises are situated on the popular Pilsworth Road Industrial Estate, off Pilsworth Way. It is within a traditional industrial area and benefits from excellent access to the local 'A' roads and is within  $\frac{1}{2}$  mile of junction 3 of the M66 motorway.