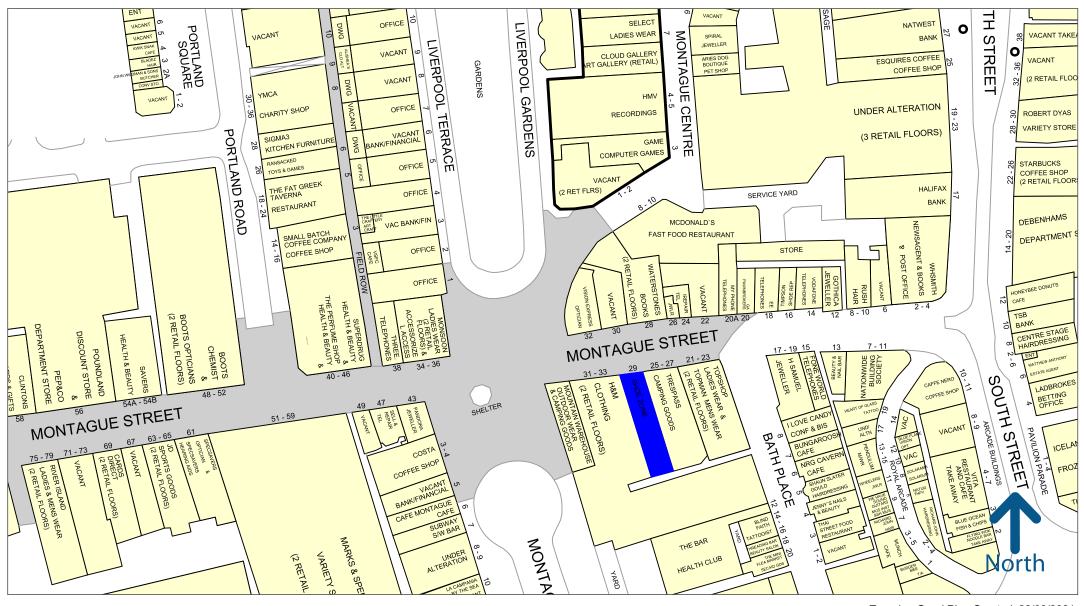

## **LOCATION**

The premises are located in the heart of Worthing Town Centre between H&M & Trespass. Opposite are Vision Express and Waterstones. The Montague Centre is close by as is Marks & Spencer, Superdrug, Boots, Costa to name a few. Montague Street is the main retailing thoroughfare of Worthing one street to the north of the seafront.