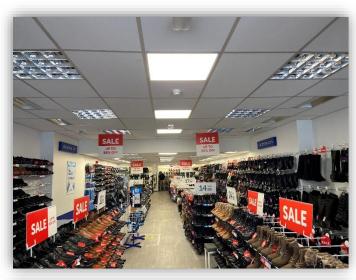

## **DESCRIPTION**

An extensive retail unit based over ground, first and second floors. The ground floor provides good open plan retailing space with suspended ceiling recessed lighting. The first and second floors used predominantly for storage. There are staff facilities on the first floor.