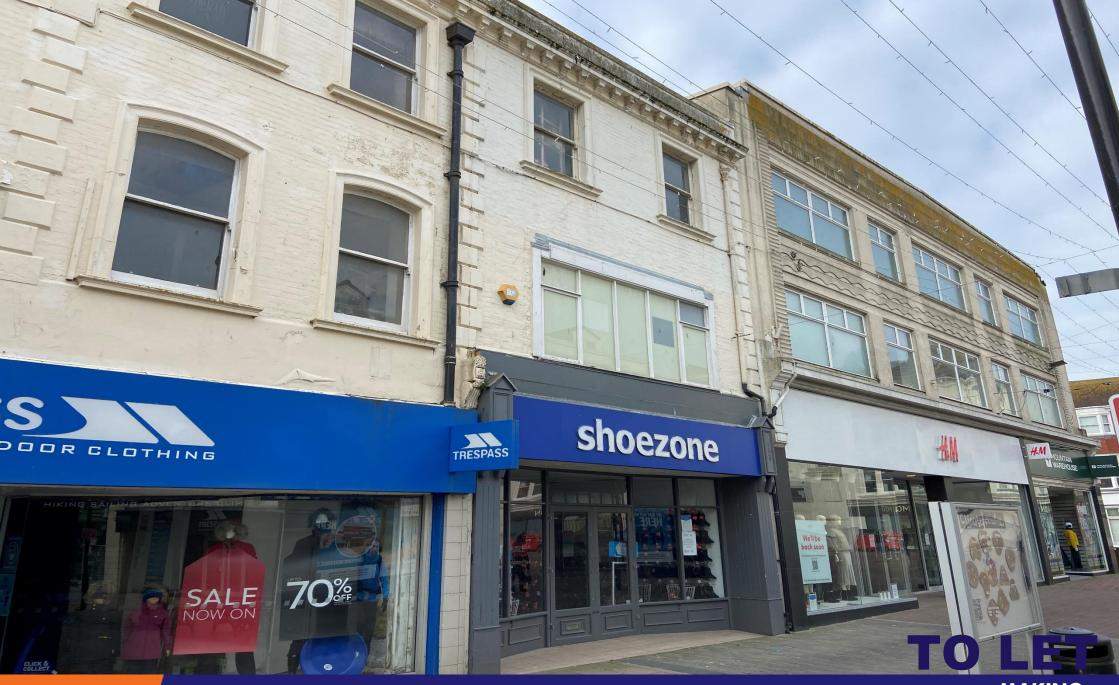

## **LOCATION**

The premises are located in the heart of Worthing Town Centre between H&M & Trespass. Opposite are Vision Express and Waterstones. The Montague Centre is close by as is Marks & Spencer, Superdrug, Boots, Costa to name a few. Montague Street is the main retailing thoroughfare of Worthing one street to the north of the seafront.

## **DESCRIPTION**

An extensive retail unit based over ground, first and second floors. The ground floor provides good open plan retailing space with suspended ceiling recessed lighting. The first and second floors used predominantly for storage. There are staff facilities on the first floor.