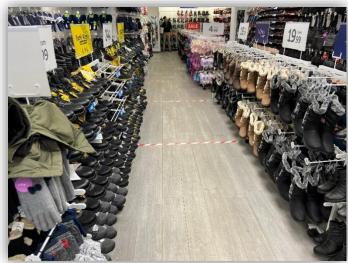

## **DESCRIPTION**

An extensive retail unit based over ground, first and second floors. The ground floor provides good open plan retailing space with suspended ceiling recessed lighting. The first and second floors used predominantly for storage. There are staff facilities on the first floor.