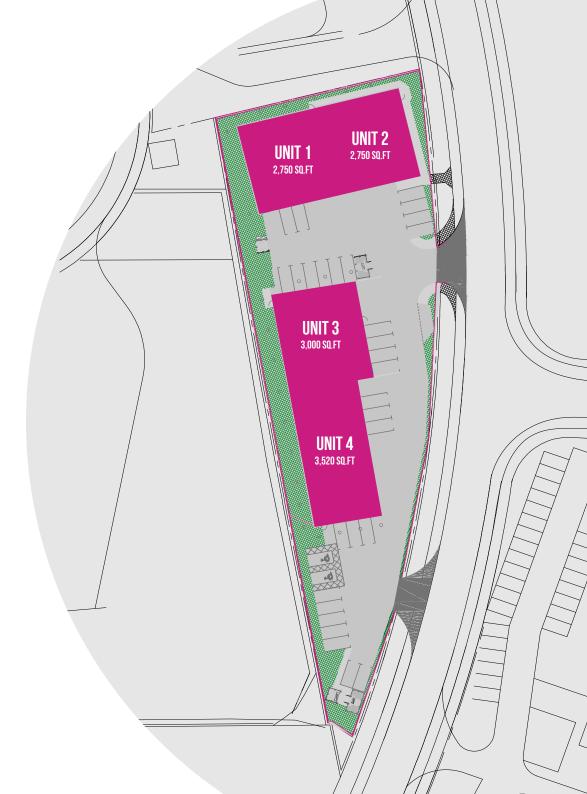

# 4 INDUSTRIAL UNITS AVAILABLE TO LET

UNIT SIZES 2,750 SQ FT / 3,000 SQ FT, / 3,520 SQ FT / 5,500 SQ FT

| POSITION | SIZE        | PARKING SPACES          |
|----------|-------------|-------------------------|
| UNIT 1   | 2,750 SQ.FT | 7 + 1 DISABLED (SHARED) |
| UNIT 2   | 2,750 SQ.FT | 7 + 1 DISABLED (SHARED) |
| UNIT 3   | 3,000 SQ.FT | 7 + 1 DISABLED (SHARED) |
| UNIT 4   | 3,520 SQ.FT | 9 + 1 DISABLED (SHARED) |