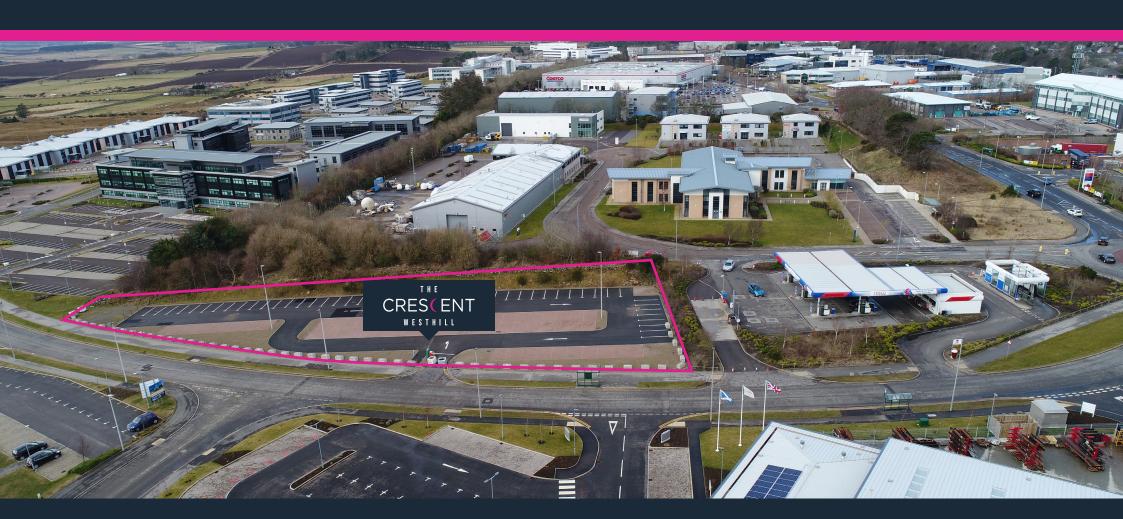

AVAILABLE LATE 2020



# PLANNING CONSENT GRANTED



# 4 INDUSTRIAL UNITS AVAILABLE TO LET

UNIT SIZES 2,750 SQ FT / 3,000 SQ FT, / 3,520 SQ FT / 5,500 SQ FT



# 4 INDUSTRIAL UNITS AT THE CRESCENT AT WESTHILL

## **SPECIFICATION:**

The development will consist of four industrial / trade units within two steel framed buildings both complete with composite wall and roof cladding, electrically operated roller shutter doors, blockwork dado walls internally, internal office with toilet and yards complete with car parking.

| POSITION | SIZE        | PARKING SPACES          |
|----------|-------------|-------------------------|
| UNIT 1   | 2,750 SQ.FT | 7 + 1 DISABLED (SHARED) |
| UNIT 2   | 2,750 SQ.FT | 7 + 1 DISABLED (SHARED) |
| UNIT 3   | 3,000 SQ.FT | 7 + 1 DISABLED (SHARED) |
| UNIT 4   | 3,520 SQ.FT | 9 + 1 DISABLED (SHARED) |

### CO