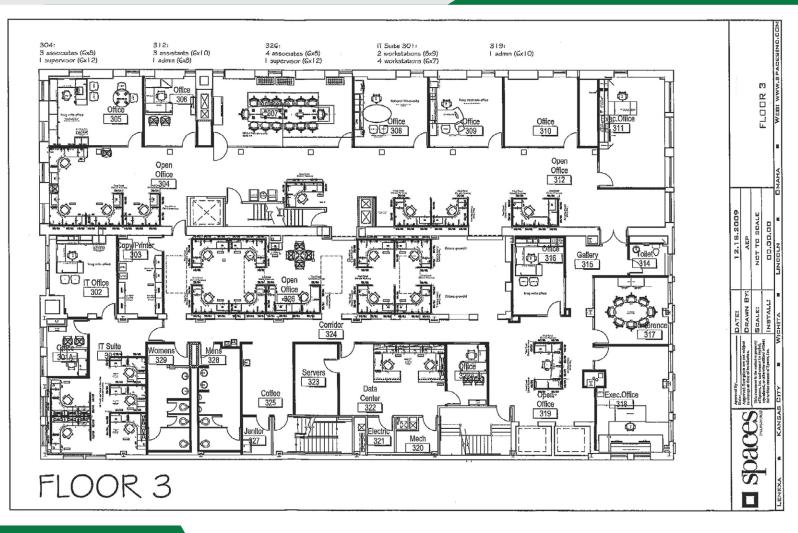

### UP TO 25,000 SF OF OFFICE SPACE AVAILABLE FOR LEASE

Up to 10,000sf of Ground Floor Retail Space Available

| DEMOGRAPHICS     | 1 MILE | 2 MILES | 3 MILES |  |
|------------------|--------|---------|---------|--|
| 2018 Population  | 11,066 | 28,453  | 80,329  |  |
| Total Employees  | 87,599 | 129,048 | 181,475 |  |
| Total Businesses | 3,045  | 5,053   | 8,577   |  |