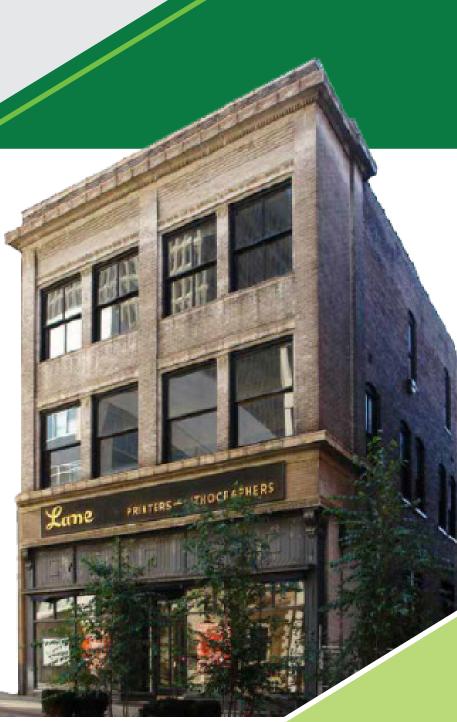

# **908 BALTIMORE** (La Rue Building) Downtown Kansas City, MO

- Newly Renovated Iconic Historic Building available for lease in highlysought after downtown Kansas City location
- Right next door to Milwaukee Deli and Banksia Coffee and Bakery Shop
- High-character, historic building located in the heart of the historic Library District
- Walking distance to new streetcar stop, numerous hotels, Power & Light Entertainment District, Crossroads District, River Market, and Sprint Center
- Office, retail, and/or flex space available
- Parking garage spaces available, with additional garage parking available across the street