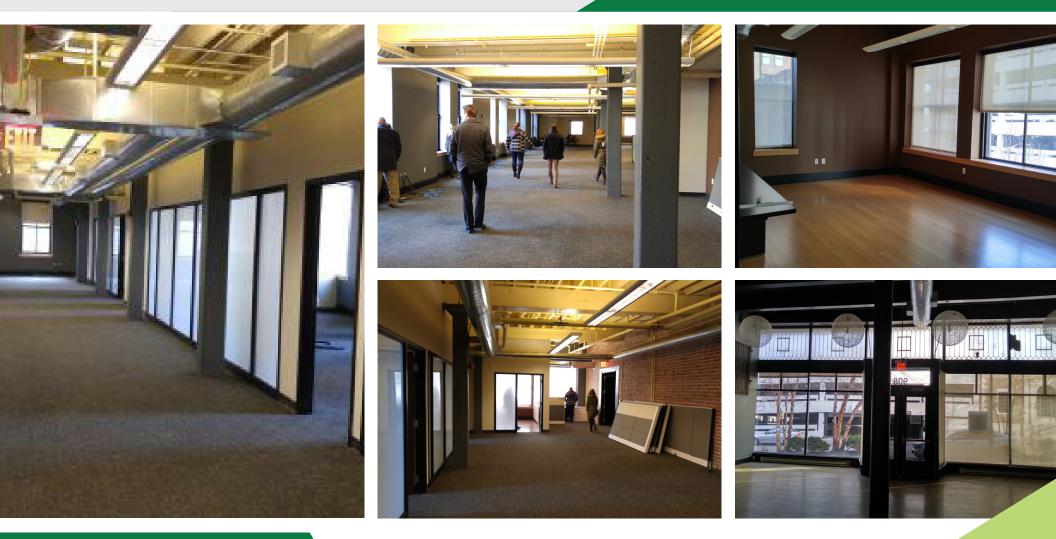

### UP TO 25,000 SF OF OFFICE SPACE AVAILABLE FOR LEASE

Up to 10,000sf of Ground Floor Retail Space Available

| DEMOGRAPHICS     | 1 MILE | 2 MILES | 3 MILES |  |
|------------------|--------|---------|---------|--|
| 2018 Population  | 11,066 | 28,453  | 80,329  |  |
| Total Employees  | 87,599 | 129,048 | 181,475 |  |
| Total Businesses | 3,045  | 5,053   | 8,577   |  |