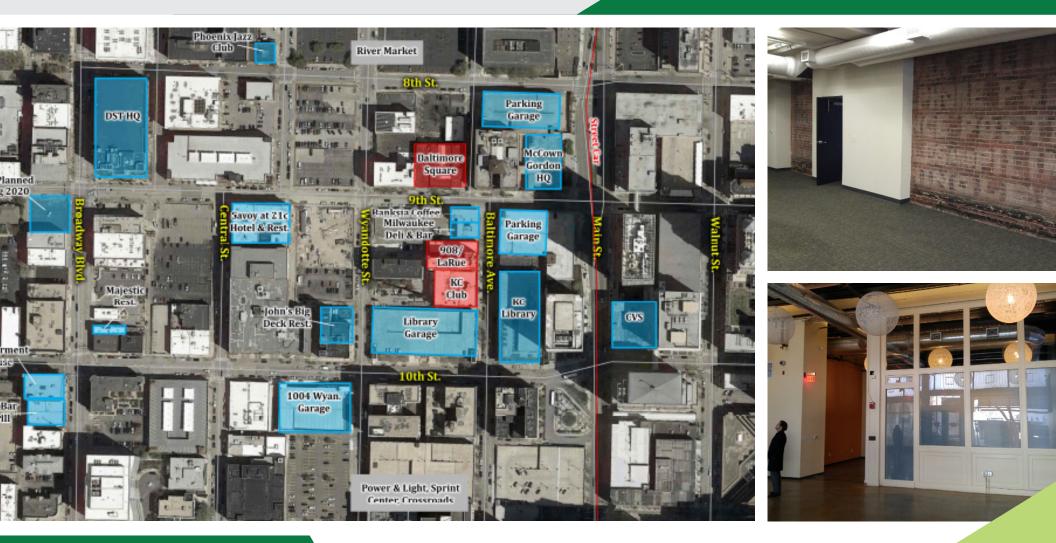

- Newly Renovated Iconic Historic Building available for lease in highlysought after downtown Kansas City location
- Right next door to Milwaukee Deli and Banksia Coffee and Bakery Shop
- High-character, historic building located in the heart of the historic Library District
- Walking distance to new streetcar stop, numerous hotels, Power & Light Entertainment District, Crossroads District, River Market, and Sprint Center
- Office, retail, and/or flex space available
- Parking garage spaces available, with additional garage parking available across the street