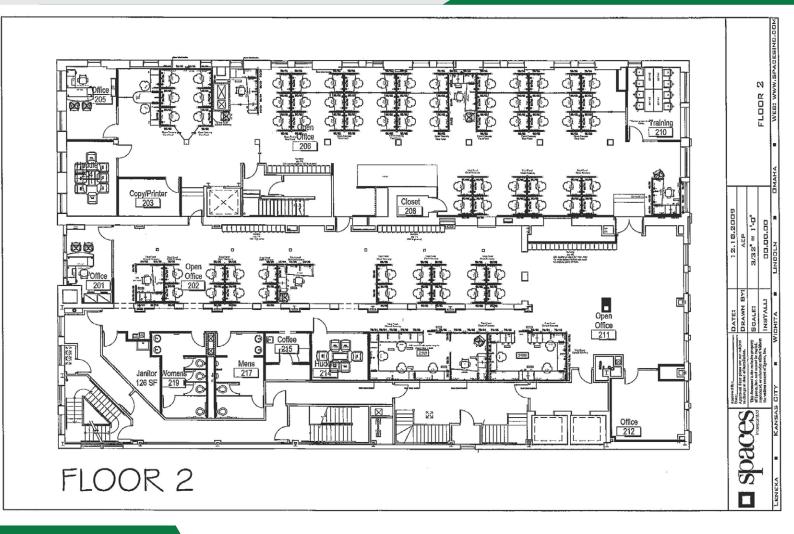

### UP TO 25,000 SF OF OFFICE SPACE AVAILABLE FOR LEASE

Up to 10,000sf of Ground Floor Retail Space Available

| DEMOGRAPHICS     | 1 MILE | 2 MILES | 3 MILES |  |
|------------------|--------|---------|---------|--|
| 2018 Population  | 11,066 | 28,453  | 80,329  |  |
| Total Employees  | 87,599 | 129,048 | 181,475 |  |
| Total Businesses | 3,045  | 5,053   | 8,577   |  |