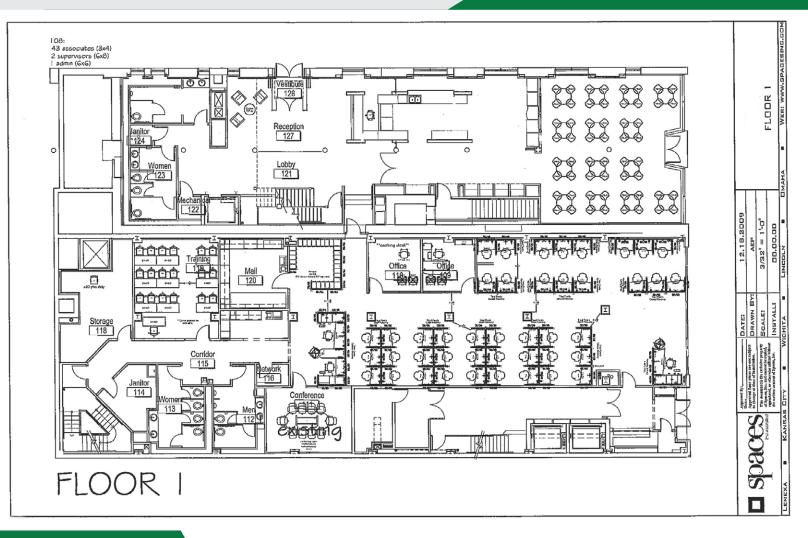

### UP TO 25,000 SF OF OFFICE SPACE AVAILABLE FOR LEASE

Up to 10,000sf of Ground Floor Retail Space Available

| DEMOGRAPHICS     | 1 MILE | 2 MILES | 3 MILES |  |
|------------------|--------|---------|---------|--|
| 2018 Population  | 11,066 | 28,453  | 80,329  |  |
| Total Employees  | 87,599 | 129,048 | 181,475 |  |
| Total Businesses | 3,045  | 5,053   | 8,577   |  |