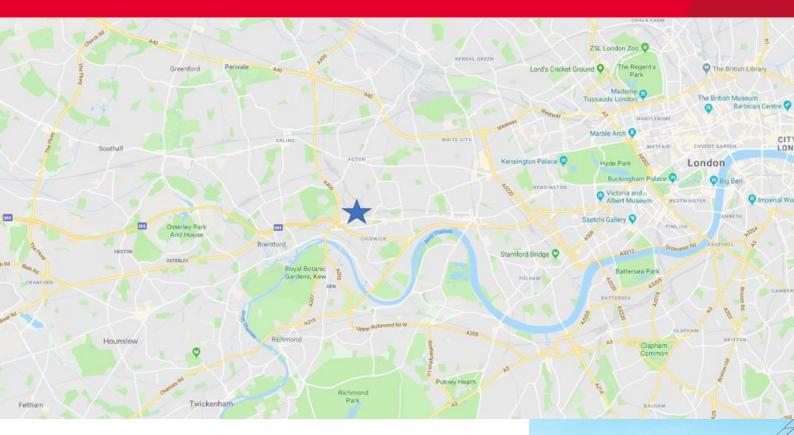

#### By Tube

The building is situated close to Gunnersbury & Chiswick Park Stations, thus providing immediate access to the District & Circle lines along with the London Overground.

#### By Road

Chiswick Park provides direct access to the A4 and has parking at the tenants disposal.

#### Elizabeth Line

The completion of the Elizabeth line and it's easy access from the building will offer another efficient travel option to tenants.

#### **Travel Times**

| Location    | By Rail | By Road |
|-------------|---------|---------|
| Paddington  | 32 mins | 21 mins |
| Victoria    | 32 mins | 25 mins |
| Bond St     | 39 mins | 30 mins |
| Kings Cross | 50 mins | 35 mins |
| Heathrow    | 39 mins | 14 mins |