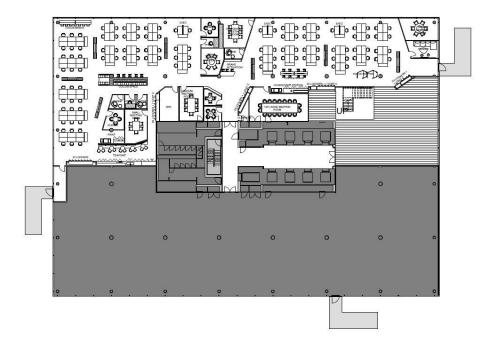

The suite is available from 5,000 sq ft upwards and can be subdivided to accommodate a number of size requirements.

The area shaded in grey outlines the proposed demise.

The below outlines approximate floor area that needs to be measured following the sub-division works:

| Floor   | Sq M  | Sq Ft   |
|---------|-------|---------|
| Seventh | 1,226 | 13, 196 |
| Total   | 1,226 | 13,196  |