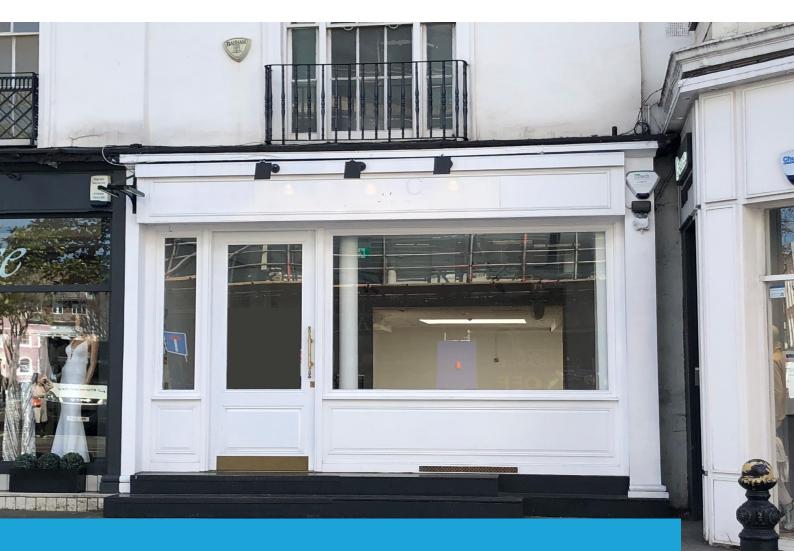

# RETAIL PROPERTY Lease Available

Chelsea - Prime A1 Opportunity Near to Joseph, Calzedonia, Penhaligon's, PAUL, and Joe & The Juice **65 Kings Road, Chelsea SW3 4NT** 

Approx. 1,338 sq ft

## Location

Situated in a prime pitch along King's Road, just off the junction with Wellington Square. Occupiers in the near vicinity include Joseph, Calzedonia, Penhaligon's, PAUL, and Joe & The Juice, to name but a few. Saatchi Gallery and Duke of York Square are located a short walk away.