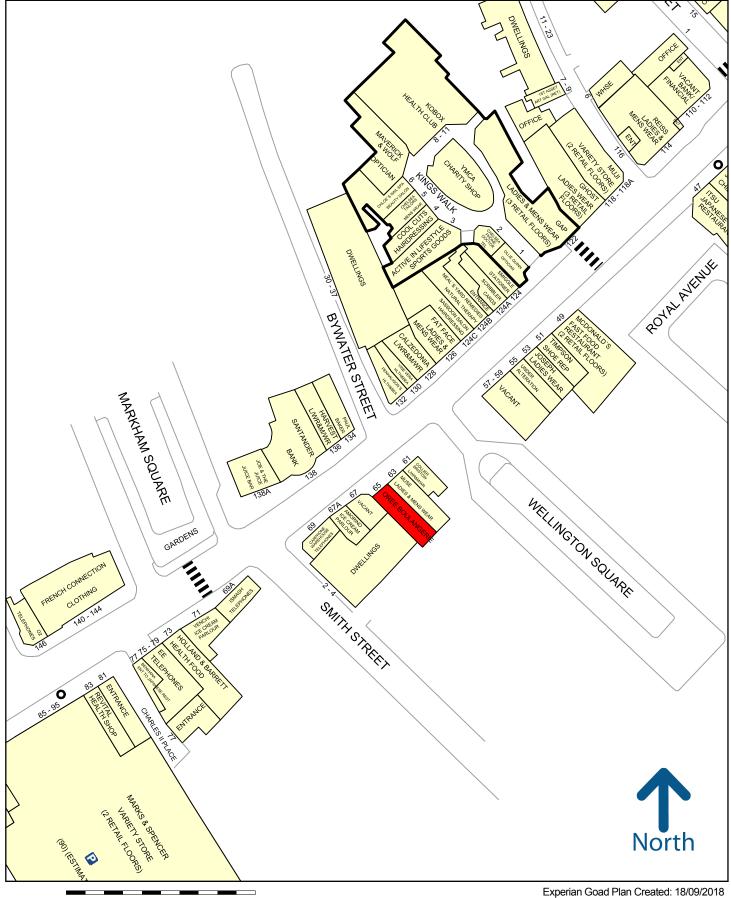

## Location

Situated in a prime pitch along King's Road, just off the junction with Wellington Square. Occupiers in the near vicinity include Joseph, Calzedonia, Penhaligon's, PAUL, and Joe & The Juice, to name but a few. Saatchi Gallery and Duke of York Square are located a short walk away.

50 metres

Map data

Copyright and confidentiality Experian, 2017. © Crown copyright and database rights 2017. OS 100019885

For more information on our products and services: w.experian.co.uk/goad | goad.sales@uk.experian.com | 0845 601 6011