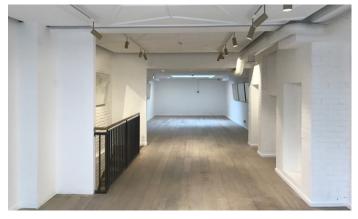

## Accommodation

Arranged over ground and basement, providing the following approximate areas:

| Ground Floor            | 887 sq ft                         |
|-------------------------|-----------------------------------|
| Basement                | 329 sq ft                         |
| Basement Vaults         | 122 sq ft                         |
| Total Net Internal Area | <b>1,338 sq ft</b><br>124.35 sq m |