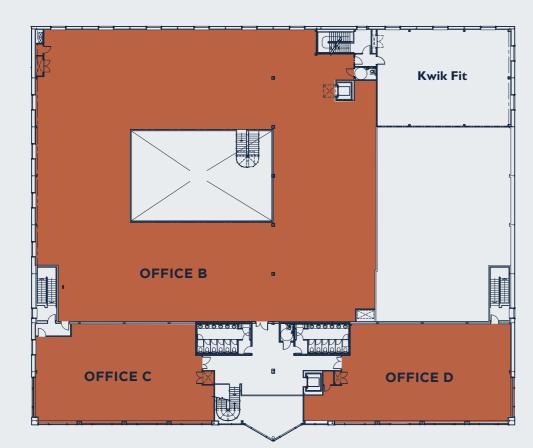

## **FLOOR PLANS**

**GROUND FLOOR** 

**FIRST FLOOR** 

# ACCOMMODATION AVAILABLE

| Floor                   | Sq ft  | SQ M  |
|-------------------------|--------|-------|
| First Floor (Office C)  | 2,480  | 230   |
| First Floor (Office D)  | 2,766  | 257   |
| Ground Floor (Office A) | 3,215  | 299   |
| Office B                | 27,634 | 2,567 |
| Total                   | 36,095 | 3,353 |