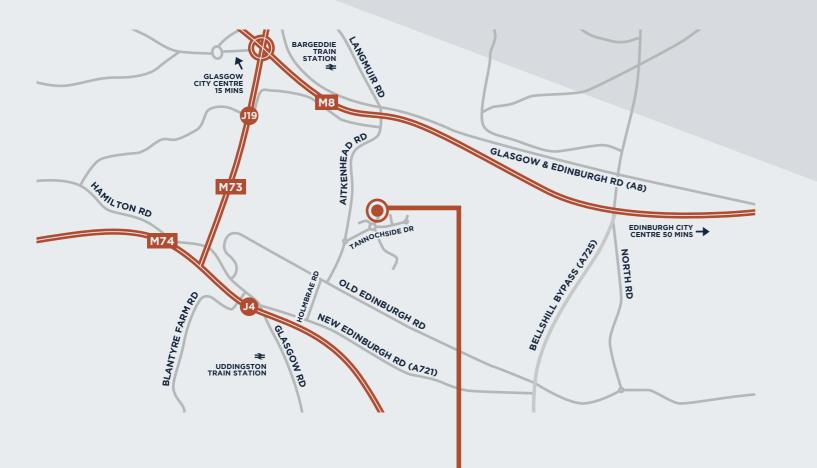

## DRIVE / **WALKING TIMES**

#### **Drive Times**

Showcase Cinema Complex 6 mins Glasgow Fort Shopping Centre 13 mins Glasgow City Centre 15 mins Edinburgh City Centre 50 mins

#### Walking Times

Local Retail Parade 13 mins 30 mins Uddingston Railway Station

#### **LOCATION**

The property is situated in Tannochside Business Park, a modern development of office and industrial properties in Uddingston. Tannochside is approximately 10 miles east of Glasgow City Centre.

The nearest bus stop is situated on Old Edinburgh Road, approximately 5 minutes' walk from I Forrest Gate, which links with Glasgow Buchanan Street

Bus Station to the west and Motherwell town centre to the south east.

The property is approximately 2 miles north of Uddingston Railway Station, which connects with Glasgow Central low level and a variety of towns throughout Lanarkshire. There are regular buses from / to Tannochside Park throughout the day.