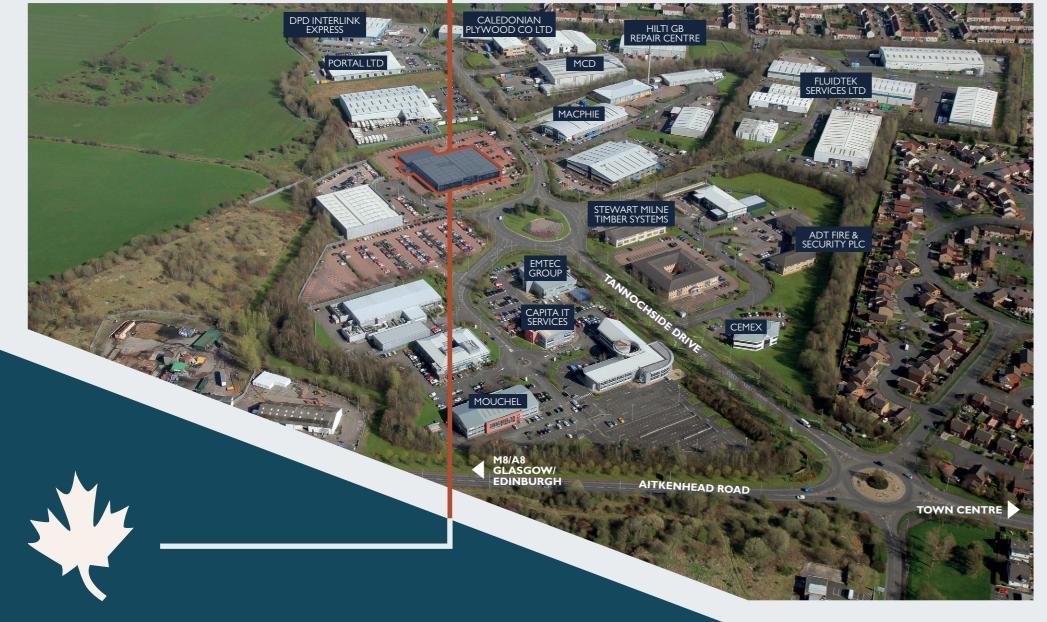

#### **LOCATION**

The property is situated in Tannochside Business Park, a modern development of office and industrial properties in Uddingston. Tannochside is approximately 10 miles east of Glasgow City Centre.

#### **Glasgow Fort Shopping Centre**

#### **Local Retail Parade**

Scotmid Supermarket, Subway, Greggs, Boots & Thorntons

#### **Showcase Cinema Complex**

McDonald's, Ashoka, Frankie & Benny's, Hollywood Bowl, Harvester Restaurant