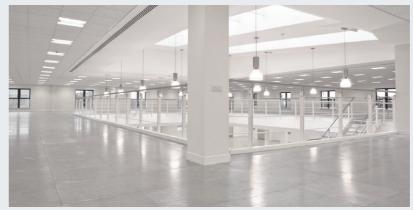

# TO LET MODERN OPEN PLAN OFFICE ACCOMMODATION

# SPECIFICATION HIGHLIGHTS

1 FORREST GATE
TANNOCHSIDE BUSINESS PARK

- Large open plan floor plates
- 2.65m clear floor to ceiling height
- VRV comfort cooling
- Recessed modern lighting
- 2 x 8 person passenger lifts
- Male & female toilets
- DDA compliant
- Car parking ratio of 1:200 sq ft