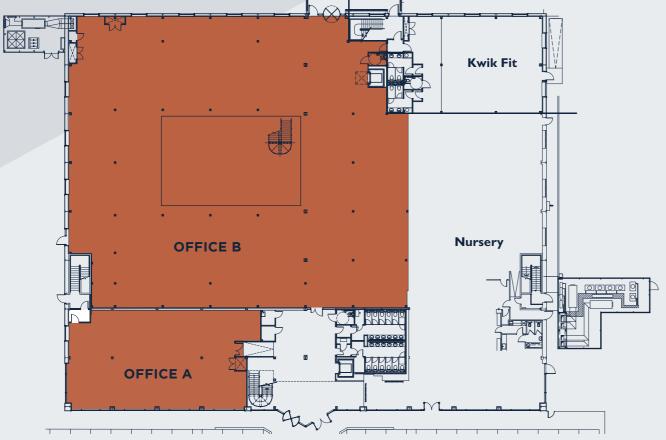

## **FLOOR PLANS**

**GROUND FLOOR** 

**FIRST FLOOR** 

# ACCOMMODATION AVAILABLE

| Floor                   | Sq ft  | SQ M  |
|-------------------------|--------|-------|
| First Floor (Office C)  | 2,480  | 230   |
| First Floor (Office D)  | 2,766  | 257   |
| Ground Floor (Office A) | 3,215  | 299   |
| Office B                | 27,634 | 2,567 |
| Total                   | 36,095 | 3,353 |