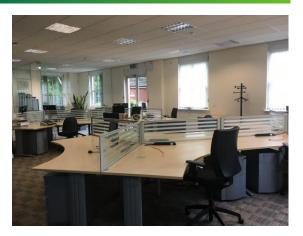

Kelsey House comprises a three storey office building and within this building the ground floor is currently available to let. The suite is fully fitted to include a meeting room and furniture. See next page for specification and terms.

## **Specification**

The specification includes:

- Suspended ceilings
- Recessed Lighting
- Air conditioning
- Carpet covered raised access floors
- Window blinds
- Desks and chairs for c 30 staff
- Cabling
- Fully manned reception
- Shared Kitchen
- Shared male and female toilets
- 18 Car Parking Spaces