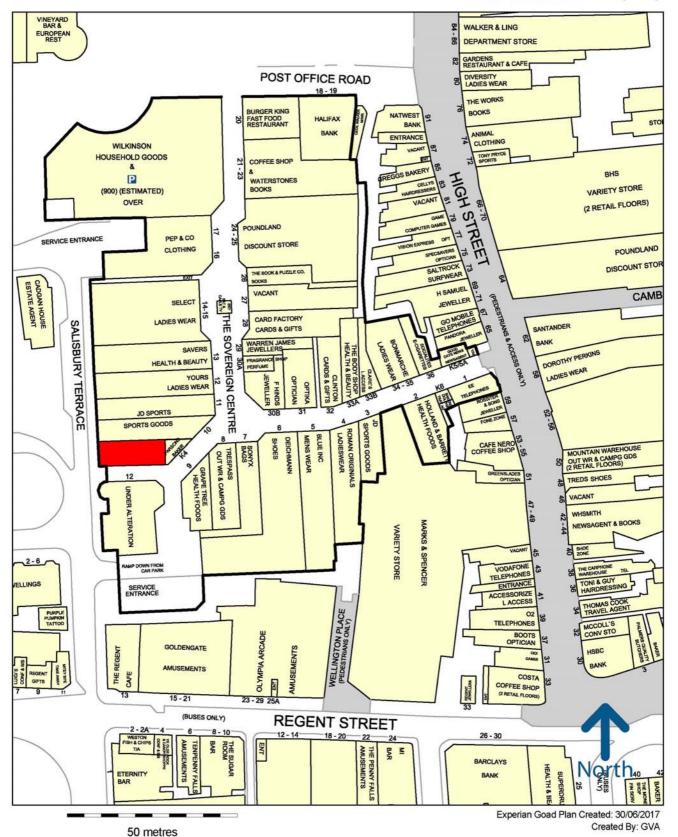

# Description

The premises are situated in a prime location within the Sovereign Shopping Centre, Weston Super Mare adjacent to JD Sports and close to Yours Ladies wear, Savers Health and Beauty, Warren James Jewellers, and Card Factory. The Shopping Centre is anchored by Marks and Spencer and Wilkinsons and has the benefit of a 900 space park directly above.