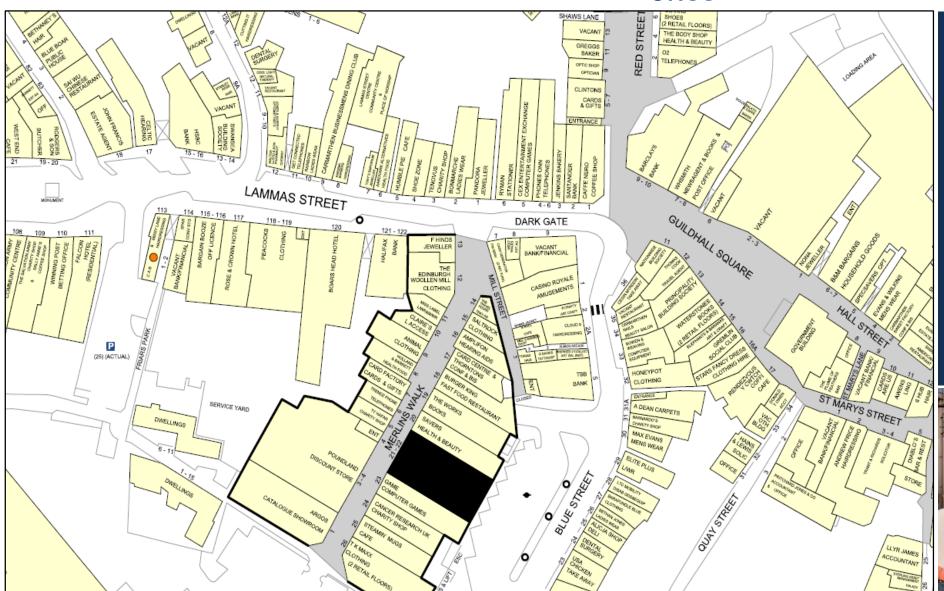

## **CARMARTHEN – UNIT 21-22 MERLINS WALK**

#### RATEABLE VALUE

£62,000 (2017 assessment)

SUBJECT TO CONTRACT & VACANT POSSESSION

- The property occupies an excellent position within Merlin's Walk.
- The scheme benefits from an annual footfall of approximately 3 million people.
- Nearby occupiers within the scheme include Card Factory, TK Maxx & Argos.