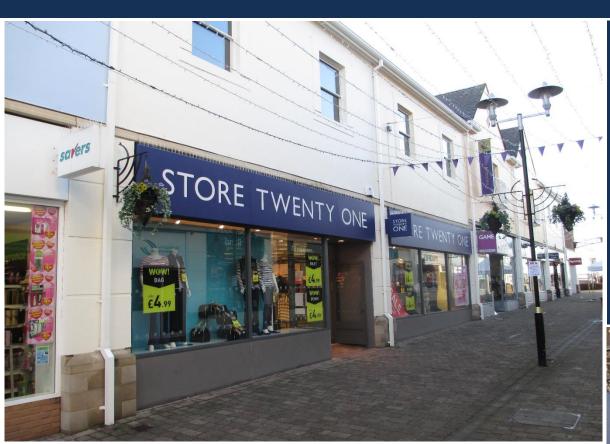

## **CARMARTHEN – UNIT 21-22 MERLINS WALK**

#### RATEABLE VALUE

£62,000 (2017 assessment)

SUBJECT TO CONTRACT & VACANT POSSESSION

- The property occupies an excellent position within Merlin's Walk.
- The scheme benefits from an annual footfall of approximately 3 million people.
- Nearby occupiers within the scheme include Card Factory, TK Maxx & Argos.