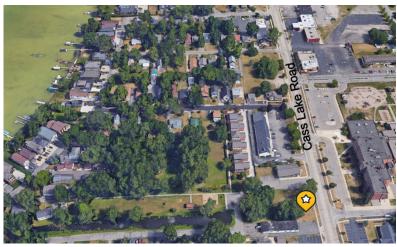

## Lakewood Plaza

2074 Cass Lake Road Keego Harbor, Michigan 48320

## Property Available For Outdoor Events

- Ideal for: Farmer's Markets, Wedding Receptions, Proms, Religious Services, Food Truck, Arts and Craft Shows, Car Shows, and additional parking
- .45 acre / 19,602 SF
- Highly visible property on Cass Lake Road
- Parking available on-site
- Frontage of 97.00' on Cass Lake Road

#### Details:

- Located in prime, Highly-desirable Oakland County, Michigan
- Within minutes from Cass Lake, Sylvan
- Lake, Orchard Lake and Elizabeth Lake
- Traffic Count: 17,222 Vehicles/day (Costar, 2018)