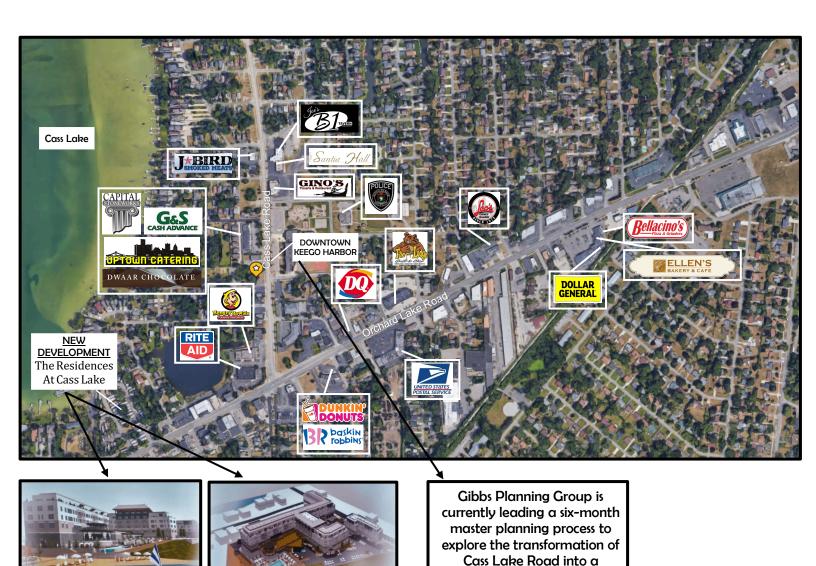

# Lakewood Plaza

2074 Cass Lake Road Keego Harbor, Michigan 48320

traditional walkable village.