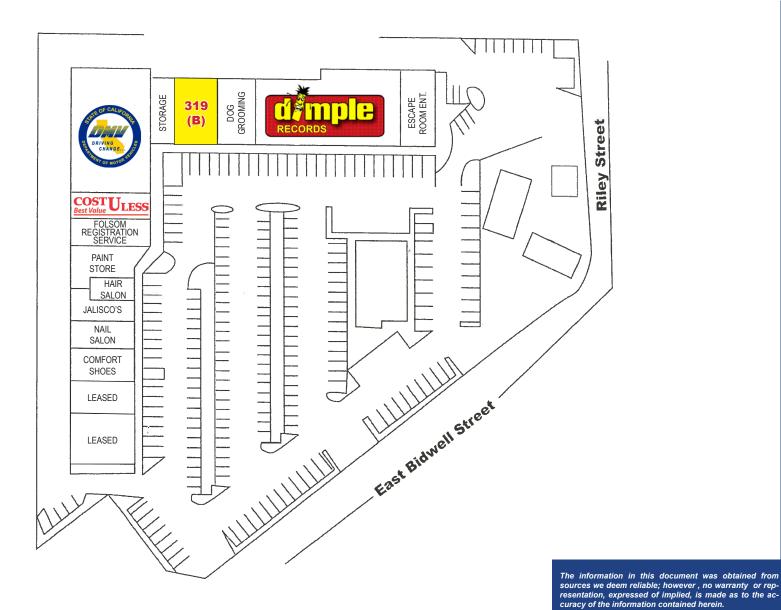

# FOR LEASE

RETAIL & OFFICE SPACE AVAILABLE

FOR LEASE Suite 319 (B): ±1,200 SF - ±3,460 SF

Contact: **Graham Clemons** Sr. Retail Advisor **Tel: 916.677.8182** gclemons@tricommercial.com DRE: 01326134

John Hynes Associate Tel: 916.677.8184 john.hynes@tricommercial.com BRE: 02077645

### **PROPERTY INFORMATION**

Folsom Lake Shopping Center is a  $\pm$  40,821 SF Neighborhood Center located in Folsom, CA, one of Sacramento's most desirable and affluent submarkets. The Property is anchored by Dimple Records and DMV with a good mixture of Shop Tenants.