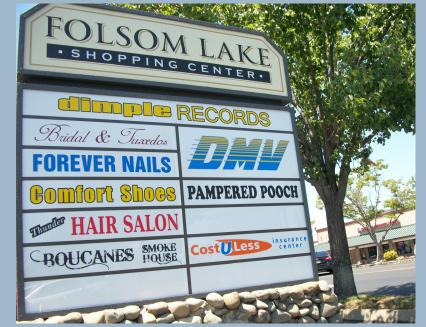

### **HIGHLIGHTS**

- Available from ±1,200 SF to ±3,460 SF
- · High visibility location in affluent, growing Folsom, CA
- Anchored by DMV and Dimple Records
- Strong demographic and employment area
- · Located in the hub of the Folsom Retail Market

### **PROPERTY INFORMATION**

Folsom Lake Shopping Center is a  $\pm$  40,821 SF Neighborhood Center located in Folsom, CA, one of Sacramento's most desirable and affluent submarkets. The Property is anchored by Dimple Records and DMV with a good mixture of Shop Tenants.