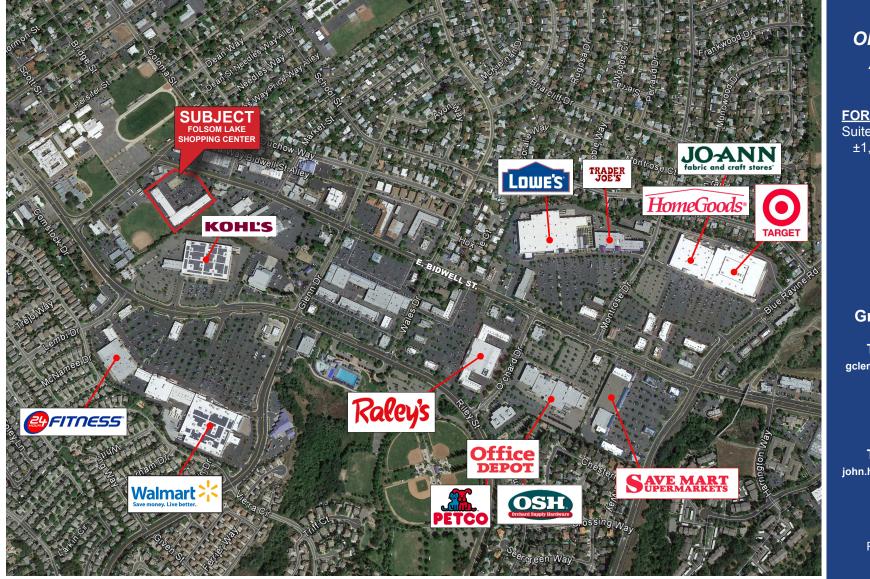

### RETAIL AERIAL

The information in this document was obtained from sources we deem reliable; however, no warranty or representation, expressed of implied, is made as to the accuracy of the information contained herein.

The Property is located on East Bidwell Street near Folsom Lake High School and Sutter Middle School, within a cluster of 11 shopping centers in Folsom's central core.