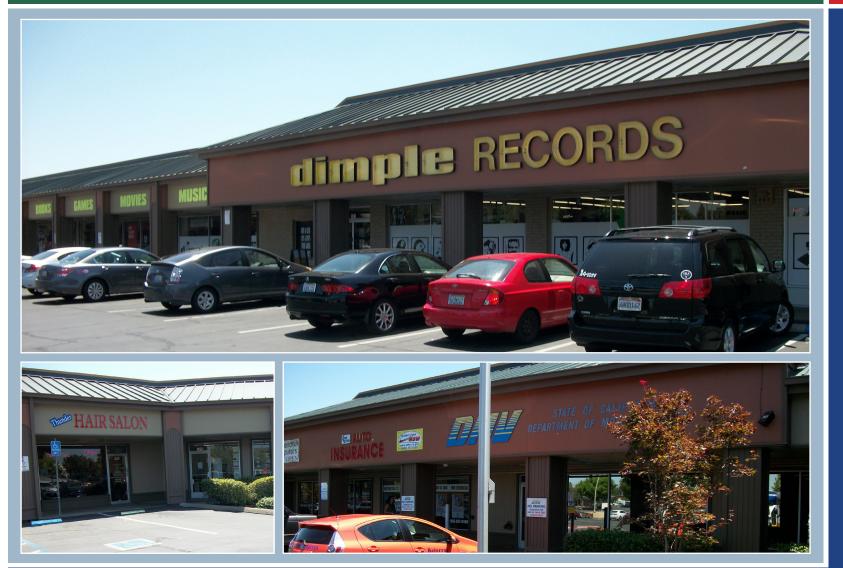

### **HIGHLIGHTS**

- Available from ±1,200 SF to ±3,460 SF
- · High visibility location in affluent, growing Folsom, CA
- Anchored by DMV and Dimple Records
- Strong demographic and employment area
- · Located in the hub of the Folsom Retail Market

### **PROPERTY INFORMATION**

Folsom Lake Shopping Center is a  $\pm$  40,821 SF Neighborhood Center located in Folsom, CA, one of Sacramento's most desirable and affluent submarkets. The Property is anchored by Dimple Records and DMV with a good mixture of Shop Tenants.