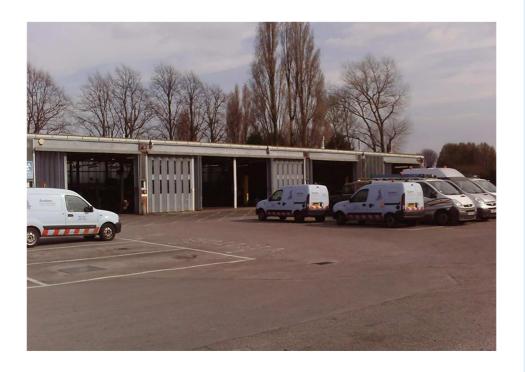

#### **DESCRIPTION**

The property forms part of a secure estate, located on Court Lane

The property comprises a fully fitted workshop benefitting from heating, lighting, 3 x concertina loading doors, 4m minimum eaves. There are ancillary offices providing male and female WCs, kitchen and canteen.

Attached to the property is a yard which is currently used for storage of materials and can potentially be self contained.

#### **LOCATION**

The Unit is located just off the old A27, and Northarbour Road. Portsmouth City Centre and the commercial ferry port are approximately 3 miles to the south via the A27/M275. The property is detached and benefits from a large yard and car parking.