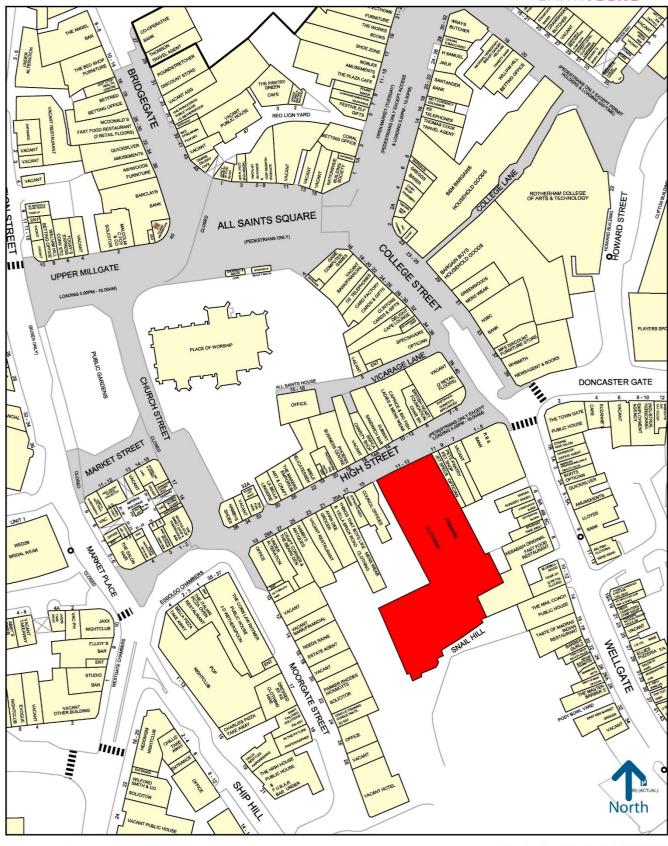

## Location

The property is located in the Centre of Rotherham fronting High Street near the junction of College Street and Wellgate.

Nearby retailers include RBS, WH Smith, HSBC and Specsavers.

## Rotherham

Experian Goad Plan Created: 30/03/2017 Created By: CBRE Limited

Copyright and confidentiality Experian, 2017. © Crown copyright and database rights 2017. OS 100019885

For more information on our products and services: www.experian.co.uk/goad | goad.sales@uk.experian.com | 0845 601 6011