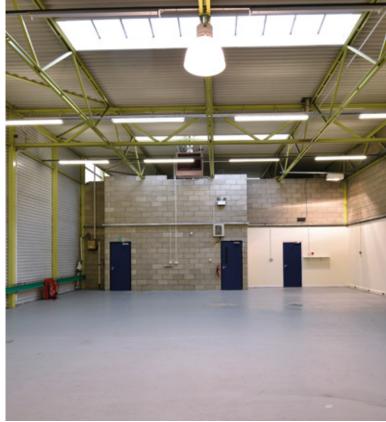

## **Description**

Northfield Way comprises a total of twenty eight units arranged over a series of terraces. The units offer a degree of flexibility as they can be joined or sub-divided depending on tenant demand. The units are of steel portal frame construction with part brick and part profile metal clad elevations under a single pitched profile metal clad roof.

Designated car parking and single storey amenity blocks are provided to the front of each unit to include offices, WCs and staff facilities. Shared service yards lie to the rear of each terrace with some units benefitting from a secure gated yard. Loading is via up and over roller doors being approximately 4.5m high by 4.1 wide. Internal eaves height is approximately 5.5m.