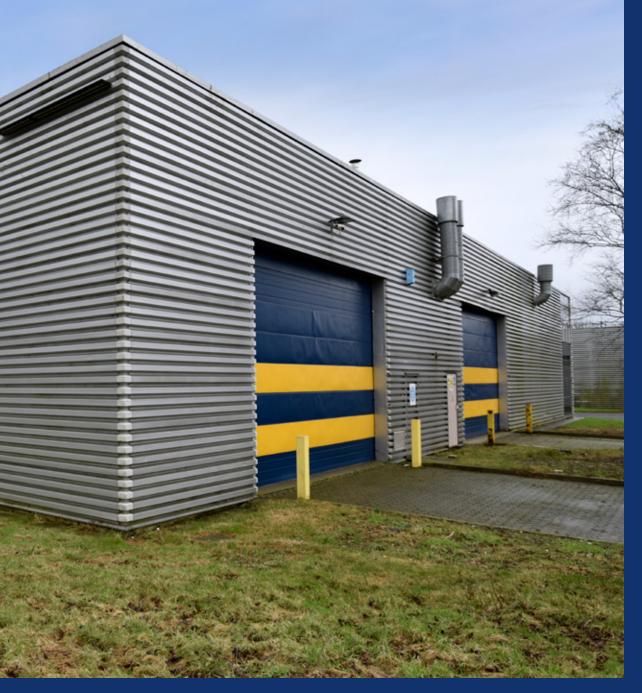

## **Description**

Northfield Way comprises a total of twenty eight units arranged over a series of terraces. The units offer a degree of flexibility as they can be joined or sub-divided depending on tenant demand. The units are of steel portal frame construction with part brick and part profile metal clad elevations under a single pitched profile metal clad roof.

Designated car parking and single storey amenity blocks are provided to the front of each unit to include offices, WCs and staff facilities. Shared service yards lie to the rear of each terrace with some units benefitting from a secure gated yard. Loading is via up and over roller doors being approximately 4.5m high by 4.1 wide. Internal eaves height is approximately 5.5m.