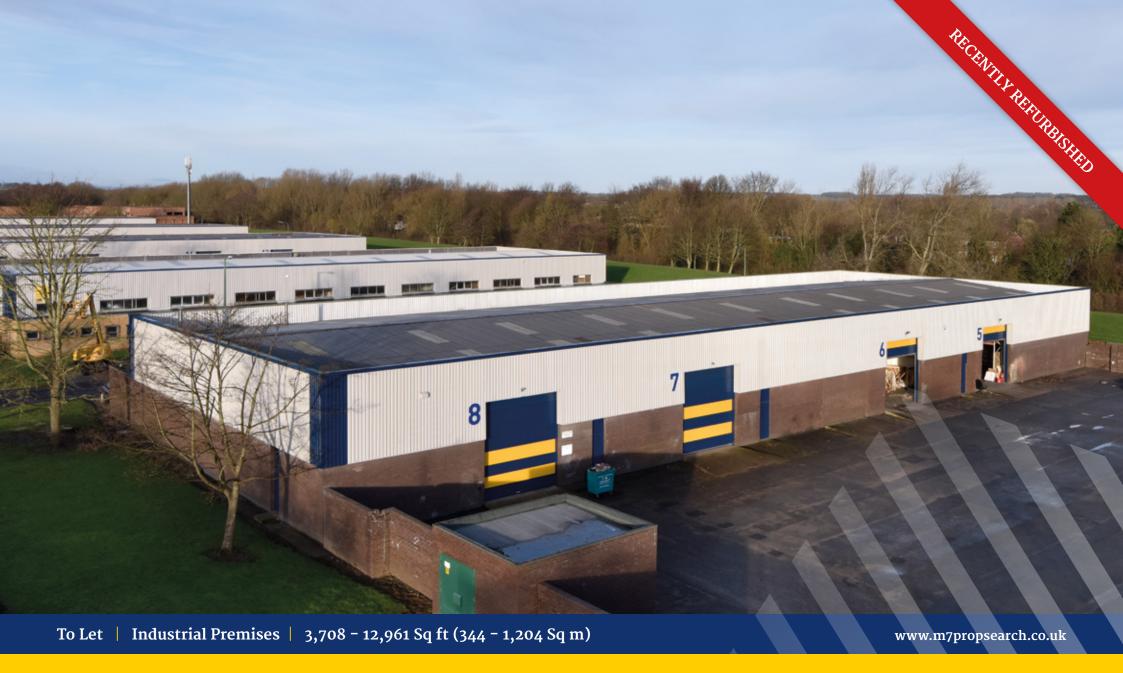

## **Description**

Northfield Way comprises a total of twenty eight units arranged over a series of terraces. The units offer a degree of flexibility as they can be joined or sub-divided depending on tenant demand. The units are of steel portal frame construction with part brick and part profile metal clad elevations under a single pitched profile metal clad roof.

Designated car parking and single storey amenity blocks are provided to the front of each unit to include offices, WCs and staff facilities. Shared service yards lie to the rear of each terrace with some units benefitting from a secure gated yard. Loading is via up and over roller doors being approximately 4.5m high by 4.1 wide. Internal eaves height is approximately 5.5m.

### Accomodation

| Unit | Sq ft | Sq m   |
|------|-------|--------|
| 7    | 7,076 | 657    |
| 11   | 3,708 | 344    |
| 15   | 3,585 | 333.05 |
| 16   | 3,808 | 353.77 |
| 24   | 3,795 | 353    |
| 25   | 3,147 | 292.36 |
| 26   | 6,070 | 563.92 |