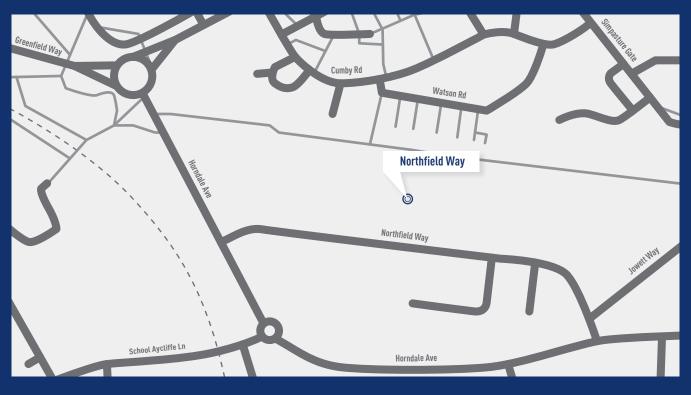

### Location

Newton Aycliffe Industrial Estate is located within County Durham approximately 0.75 miles from Junction 59 of the A1(M) and 1.5 miles to the south of Newton Aycliffe's town centre.

Darlington lies approximately 6 miles to the south east and Durham 13 miles to the north.

Northfield Way is located to the northern end of the Estate, off Horndale Avenue.