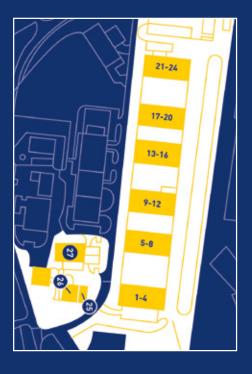

## **Description**

Northfield Way comprises a total of twenty eight units arranged over a series of terraces. The units offer a degree of flexibility as they can be joined or sub-divided depending on tenant demand. The units are of steel portal frame construction with part brick and part profile metal clad elevations under a single pitched profile metal clad roof.

Northfield Way is located to the northern end of the Estate, off Horndale Avenue.