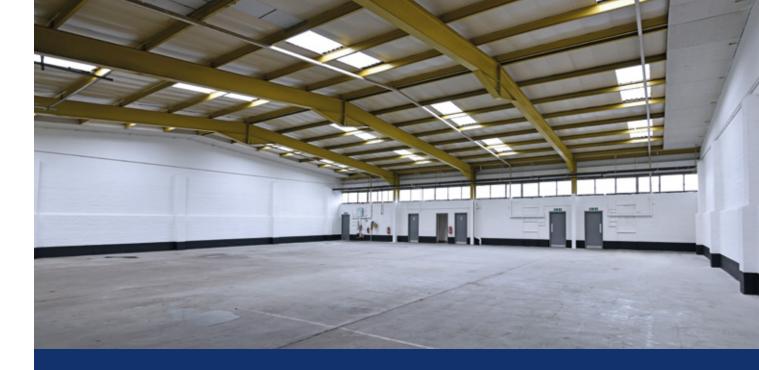

## **Description**

Northfield Way comprises a total of twenty eight units arranged over a series of terraces. The units offer a degree of flexibility as they can be joined or sub-divided depending on tenant demand. The units are of steel portal frame construction with part brick and part profile metal clad elevations under a single pitched profile metal clad roof.

Designated car parking and single storey amenity blocks are provided to the front of each unit to include offices, WCs and staff facilities. Shared service yards lie to the rear of each terrace with some units benefitting from a secure gated yard. Loading is via up and over roller doors being approximately 4.5m high by 4.1 wide. Internal eaves height is approximately 5.5m.