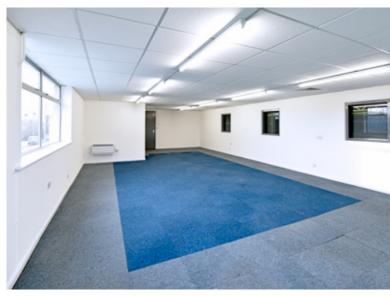

Designated car parking and single storey amenity blocks are provided to the front of each unit to include offices, WCs and staff facilities. Shared service yards lie to the rear of each terrace with some units benefitting from a secure gated yard. Loading is via up and over roller doors being approximately 4.5m high by 4.1 wide. Internal eaves height is approximately 5.5m.