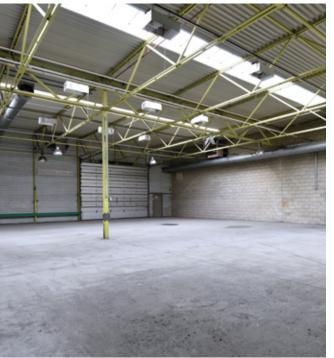

## **Description**

Northfield Way comprises a total of twenty eight units arranged over a series of terraces. The units offer a degree of flexibility as they can be joined or sub-divided depending on tenant demand. The units are of steel portal frame construction with part brick and part profile metal clad elevations under a single pitched profile metal clad roof.

Designated car parking and single storey amenity blocks are provided to the front of each unit to include offices, WCs and staff facilities. Shared service yards lie to the rear of each terrace with some units benefitting from a secure gated yard. Loading is via up and over roller doors being approximately 4.5m high by 4.1 wide. Internal eaves height is approximately 5.5m.