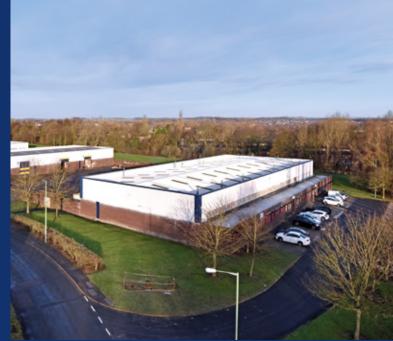

# **Northfield Way**

Newton Aycliffe Industrial Estate, Newton Aycliffe, Co Durham, DL5 6EJ

## **Description**

Northfield Way comprises a total of twenty eight units arranged over a series of terraces. The units offer a degree of flexibility as they can be joined or sub-divided depending on tenant demand. The units are of steel portal frame construction with part brick and part profile metal clad elevations under a single pitched profile metal clad roof.

Designated car parking and single storey amenity blocks are provided to the front of each unit to include offices, WCs and staff facilities. Shared service yards lie to the rear of each terrace with some units benefitting from a secure gated yard. Loading is via up and over roller doors being approximately 4.5m high by 4.1 wide. Internal eaves height is approximately 5.5m.