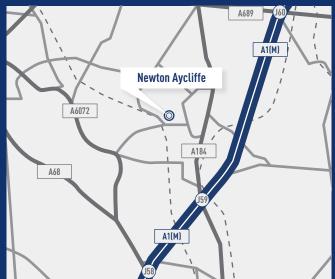

### Location

Newton Aycliffe Industrial Estate is located within County Durham approximately 0.75 miles from Junction 59 of the A1(M) and 1.5 miles to the south of Newton Aycliffe's town centre.

Darlington lies approximately 6 miles to the south east and Durham 13 miles to the north.

Northfield Way is located to the northern end of the Estate, off Horndale Avenue.