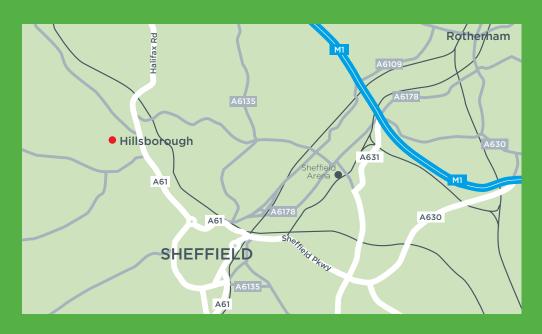

#### Location

Hillsborough Barracks is an extremely prominent location within a well-known and established commercial location north of Sheffield city centre.

Hillsborough Barracks is easily accessible and is located on the main arterial route of Penistone Road (A61), which provides easy access to both the city centre and the motorway network at J34 or J36 of the M1.

In addition, there are a number of public transport connections having both the Supertram and main bus routes serving Hillsborough Barracks.

There are a vast number of amenities both on site and within Hillsborough and ample onsite car parking.

In addition are a number of roadside leisure and retail operators also in close proximity.