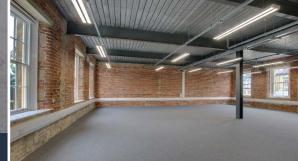

### **Description**

Barracks House comprises newly refurbished office suites up to 1,746 sq ft. Currently laid out to provide an entrance hall at ground floor, having lift and stair access to first and second floor and a mixture of open plan and cellular offices. The office suites benefit from a kitchenette, shower and WC's. Internally, the offices provide carpeted flooring with perimeter trunking, providing both data and power. Barracks House has a number of exposed brick walls, providing a unique fit out.