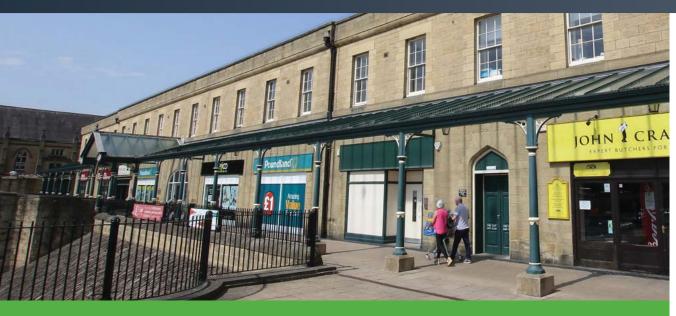

## THE EDGE

PENISTONE ROAD | SHEFFIELD | S6 2GY

### **Description**

The Edge within Hillsborough Barracks benefits from its own front door and ground floor reception area in addition to a DDA compliant lift. With recently refurbished office suites at first floor benefiting from perimeter trunking, suspended ceilings with Cat II lighting, full carpeting throughout, gas central heating, high spec kitchenette, WC's, shower and bike store. The Edge is situated above The Parade shopping centre and there are ample car parking spaces available on site.