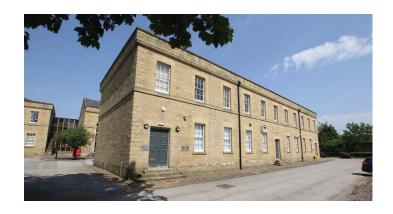

## BARRACKS HOUSE

LANGSETT ROAD | SHEFFIELD | S6 2LW

### **Description**

Barracks House comprises newly refurbished office suites up to 1,746 sq ft. Currently laid out to provide an entrance hall at ground floor, having lift and stair access to first and second floor and a mixture of open plan and cellular offices. The office suites benefit from a kitchenette, shower and WC's. Internally, the offices provide carpeted flooring with perimeter trunking, providing both data and power. Barracks House has a number of exposed brick walls, providing a unique fit out.