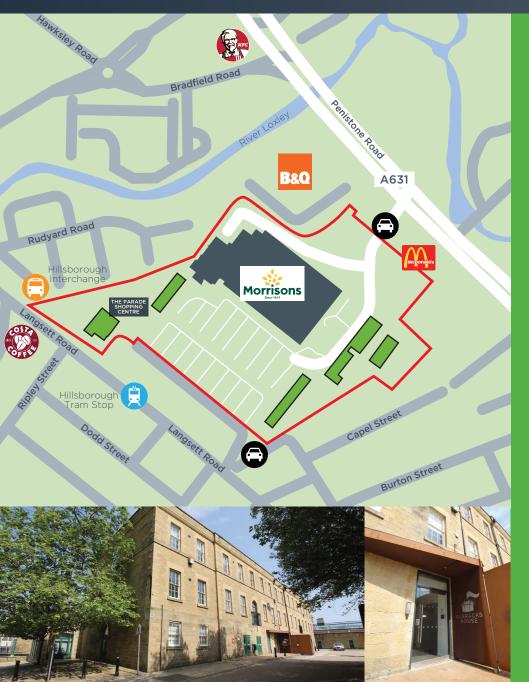

#### Location

Hillsborough Barracks is an extremely prominent location within a well-known and established commercial location north of Sheffield city centre.

Hillsborough Barracks is easily accessible and is located on the main arterial route of Penistone Road (A61), which provides easy access to both the city centre and the motorway network at J34 or J36 of the M1.

In addition, there are a number of public transport connections having both the Supertram and main bus routes serving Hillsborough Barracks.

There are a vast number of amenities both on site and within Hillsborough and ample onsite car parking.

In addition are a number of roadside leisure and retail operators also in close proximity.