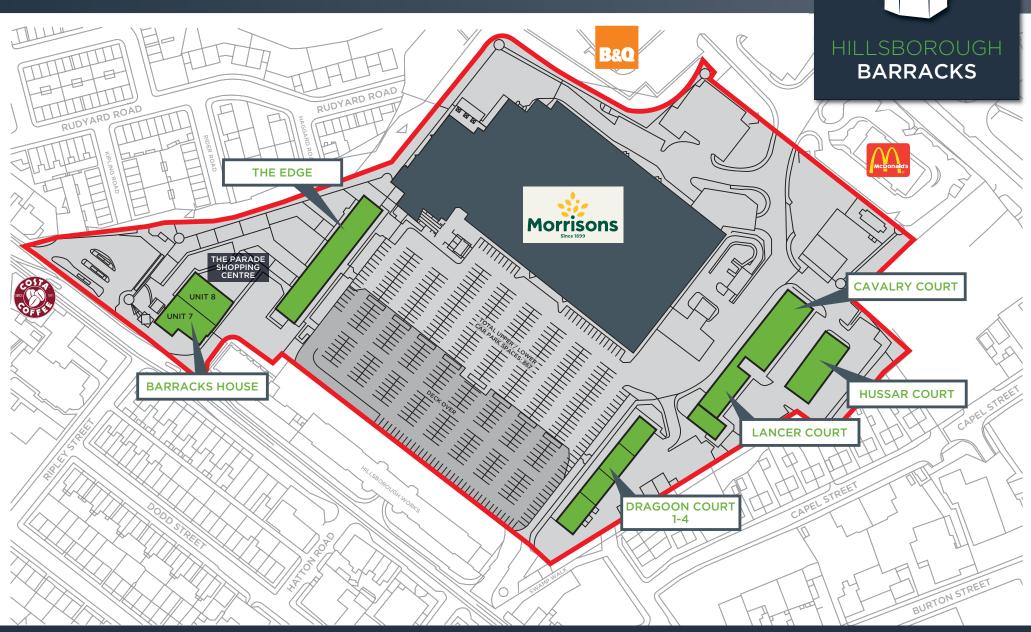

## BARRACKS HOUSE

LANGSETT ROAD | SHEFFIELD | S6 2LW

## HUSSAR COURT

PENISTONE ROAD | SHEFFIELD | S6 2GY

## THE EDGE

PENISTONE ROAD | SHEFFIELD | S6 2GY