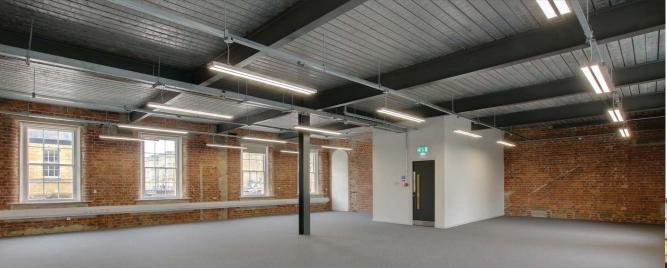

### **Description**

Barracks House comprises newly refurbished office suites up to 1,746 sq ft. Currently laid out to provide an entrance hall at ground floor, having lift and stair access to first and second floor and a mixture of open plan and cellular offices. The office suites benefit from a kitchenette, shower and WC's. Internally, the offices provide carpeted flooring with perimeter trunking, providing both data and power. Barracks House has a number of exposed brick walls, providing a unique fit out.