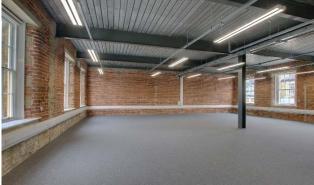

### **Description**

Barracks House comprises newly refurbished office suites up to 1,746 sq ft. Currently laid out to provide an entrance hall at ground floor, having lift and stair access to first and second floor and a mixture of open plan and cellular offices. The office suites benefit from a kitchenette, shower and WC's. Internally, the offices provide carpeted flooring with perimeter trunking, providing both data and power. Barracks House has a number of exposed brick walls, providing a unique fit out.