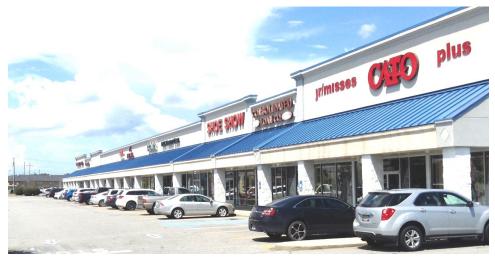

# The Shops at Wal-Mart are:

- In the heart of Fitzgerald's retail market.
- Located on GA Hwy 107, which is the bypass for Fitzgerald.
- Anchored by Wal-Mart Supercenter and other tenants include Cato, Shoe Show, and Alltel Wireless.
- Close to Industrial Park and large employers.