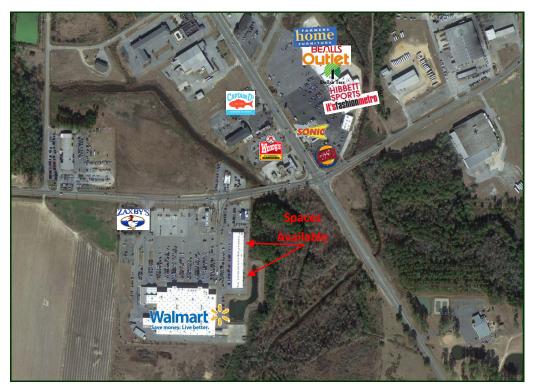

# The Shops at Wal-Mart are:

- In the heart of Fitzgerald's retail market.
- Located on GA Hwy 107, which is the bypass for Fitzgerald.
- Anchored by Wal-Mart Supercenter and other tenants include Cato, Shoe Show, and Alltel Wireless.
- Close to Industrial Park and large employers.