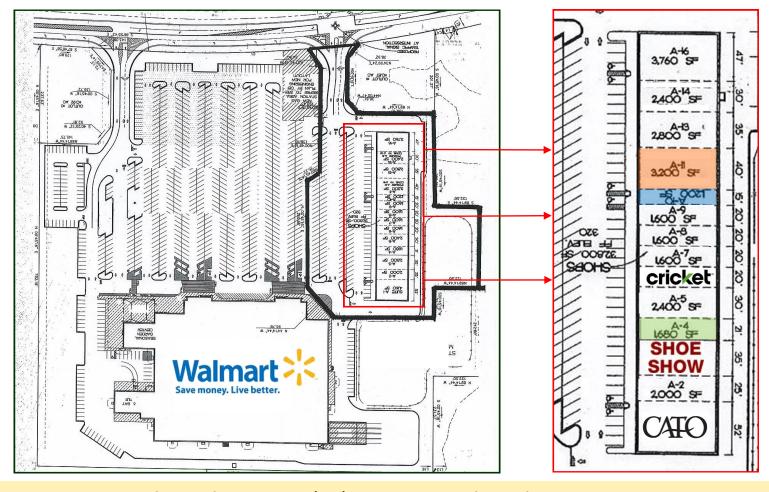

#### **AVAILABLE SPACES:**

1,200 square feet (15' x 80')

1,680 square feet (21' x 80')

3,200 square feet (40' x 80')

Please contact our office for additional information.

The Temples Company

PO Box 405 301 Mosley Street (30474) Vidalia, GA 30475 (912) 538-7000

www.thetemplescompany.com

| TENANT ROLL: |       |                       |            |  |  |
|--------------|-------|-----------------------|------------|--|--|
| Space        | Suite | Tenant                | Size (s.f) |  |  |
| A-1          | 16    | Cato                  | 4,360      |  |  |
| A-2          | 15    | Personal Finance      | 2,000      |  |  |
| A-3          | 14    | Shoe Show             | 2,800      |  |  |
| A-4          | 13    | Vacant                | 1,680      |  |  |
| A-5          | 12    | Medical Office        | 2,400      |  |  |
| A-6          | 11    | Cricket               | 1,600      |  |  |
| A-7          | 10    | Puckett's Place Diner | 1,600      |  |  |
| A-8          | 9     | Nail Spa              | 1,600      |  |  |
| A-9          | 8     | Kobe                  | 1,600      |  |  |
| A-10         | 7     | Vacant                | 1,200      |  |  |
| A-11 & 12    | 5 & 6 | Vacant                | 3,200      |  |  |
| A-13         | 4     | MediaCom              | 2,800      |  |  |
| A-14 & 15    | 2 & 3 | El Patron             | 2,400      |  |  |
| A-16         | 1     | Supermarket Spirits   | 3,760      |  |  |

| ASKING LEASE RATE:      |            |            |                      |                        |                |
|-------------------------|------------|------------|----------------------|------------------------|----------------|
| Space                   | Size       | Dimensions | Rent Per Square Foot | CAM, Taxes & Insurance | Rent Per Month |
| A-4 (Suite 13)          | 1,680 s.f. | 21′ x 80′  | NEGOTIABLE           | \$1.98                 | NEGOTIABLE     |
| A-10 (Suite 7)          | 1,200 s.f. | 15′ x 80′  | NEGOTIABLE           | \$1.98                 | NEGOTIABLE     |
| A-11 & 12 (Suite 5 & 6) | 3,200 s.f. | 40′ x 80′  | NEGOTIABLE           | \$1.98                 | NEGOTIABLE     |