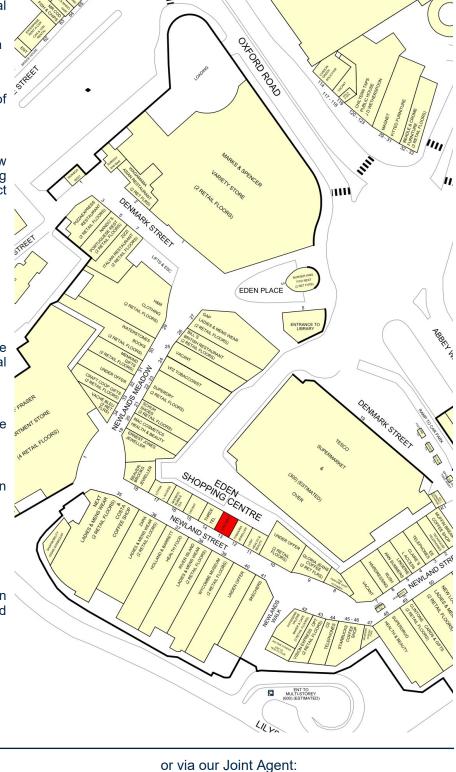

# **HIGH WYCOMBE**

Unit 13, Newland Street, Eden Shopping Centre, HP11 2DQ

#### IMPORTANT NOTICE

Maps are reproduced from the Ordnance Survey Map with the permission of the Controller of H.M. Stationery Office. © Crown copyright licence number 100022432 Savills (UK) Ltd, published for the purposes of identification only and although believed to be correct accuracy is not guaranteed.