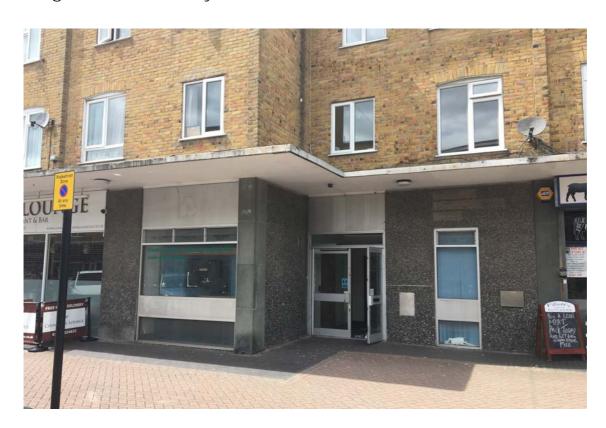

#### Description

Westbury is a market town in Wiltshire 18 miles south east of Bath, 5 miles south of Trowbridge and 4.5 miles north of Warminster.

The shop is located within a pedestrianised parade offering a mix of convenience shopping, food and beverage and retail. Surrounding occupiers include: Andreas Flowers, Elliot's Butchers, Boots Chemist, Davies & Davies, Wilsons and Town and Country

# Accommodation

The premises is arranged over ground floor benefitting from rear access providing the following approximate internal floor areas:

| Retail area Internal Width | 8.71 m      | 28′7′′      |
|----------------------------|-------------|-------------|
| Retail area Internal Depth | 16.04 m     | 52′8′′      |
| Ground floor (max)         | 154.84 sq m | 1,667 sq ft |