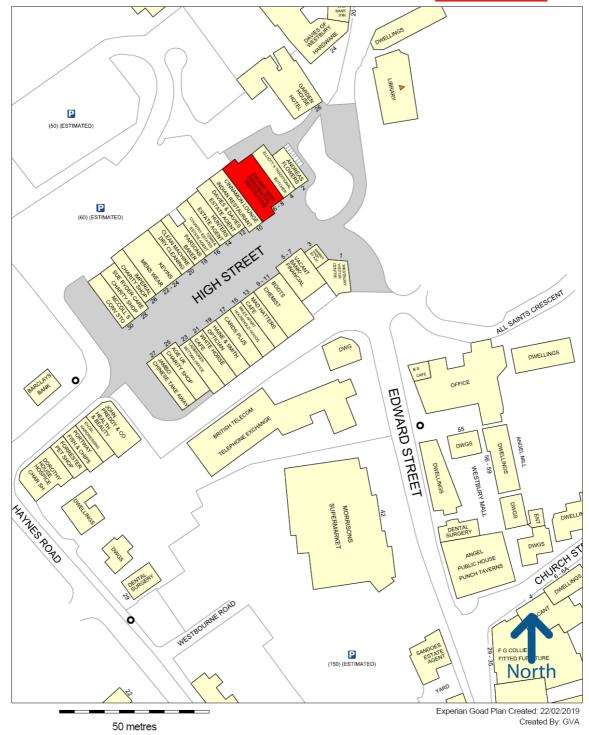

#### Description

Westbury is a market town in Wiltshire 18 miles south east of Bath, 5 miles south of Trowbridge and 4.5 miles north of Warminster.

The shop is located within a pedestrianised parade offering a mix of convenience shopping, food and beverage and retail. Surrounding occupiers include: Andreas Flowers, Elliot's Butchers, Boots Chemist, Davies & Davies, Wilsons and Town and Country