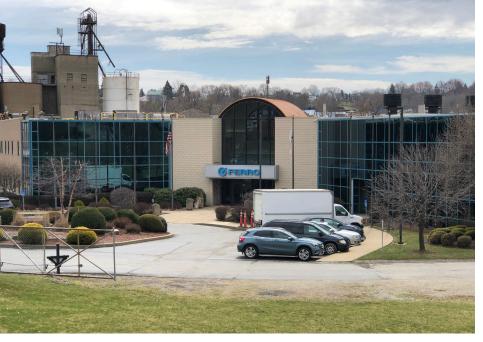

## 251 WEST WYLIE AVENUE

Washington, PA 15301

## MANUFACTURING FACILITY WITH LAYDOWN AREA FOR SALE

## CONTACT

Jim Winter jwinter@HannaLWE.com

AJ Pantoni ajpantoni@HannaLWE.com 412.261.2200

| Building Area          | 228,458 SF Total<br>199,798 SF Manufacturing/Lab Space<br>28,660 SF Office                              |
|------------------------|---------------------------------------------------------------------------------------------------------|
| Land Area              | 13.58 acres                                                                                             |
| Dock Doors             | 8                                                                                                       |
| <b>Drive in Doors</b>  | 4                                                                                                       |
| <b>Ceiling Heights</b> | Varies                                                                                                  |
| Outside Laydown Area   | 1.5 acres                                                                                               |
| Paved Parking Area     | 183 Parking Spaces                                                                                      |
| Utilities              | All utilities to site                                                                                   |
| Notes                  | <ul><li>Entire property is secured by fencing</li><li>0.2 miles to I-70 and 1.3 miles to I-79</li></ul> |
| Sale Price             | \$5,995,000                                                                                             |