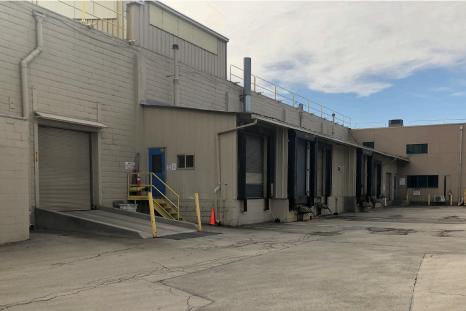

## CONTACT

Jim Winter jwinter@HannaLWE.com

AJ Pantoni ajpantoni@HannaLWE.com 412.261.2200

| Building Area          | 228,458 SF Total<br>199,798 SF Manufacturing/Lab Space<br>28,660 SF Office                              |
|------------------------|---------------------------------------------------------------------------------------------------------|
| Land Area              | 13.58 acres                                                                                             |
| Dock Doors             | 8                                                                                                       |
| <b>Drive in Doors</b>  | 4                                                                                                       |
| <b>Ceiling Heights</b> | Varies                                                                                                  |
| Outside Laydown Area   | 1.5 acres                                                                                               |
| Paved Parking Area     | 183 Parking Spaces                                                                                      |
| Utilities              | All utilities to site                                                                                   |
| Notes                  | <ul><li>Entire property is secured by fencing</li><li>0.2 miles to I-70 and 1.3 miles to I-79</li></ul> |
| Sale Price             | \$5,995,000                                                                                             |