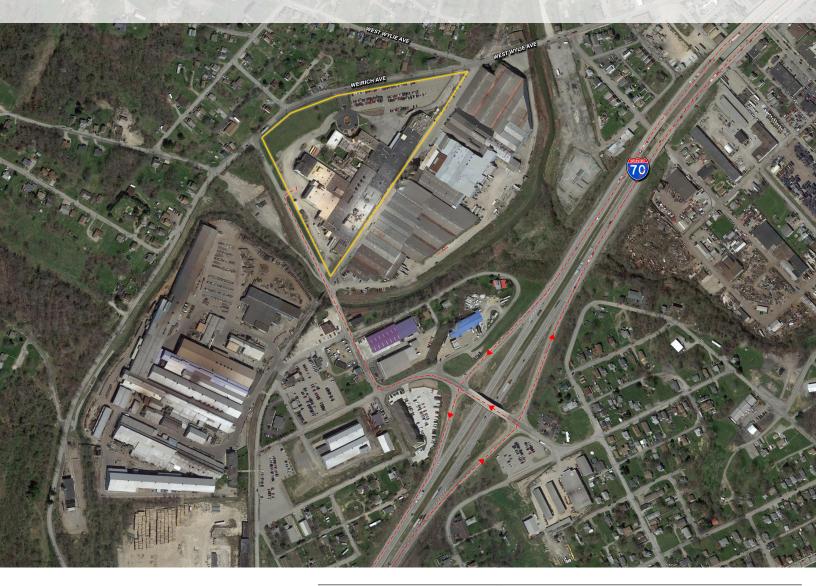

## 251 WEST WYLIE AVENUE

Washington, PA 15301

## MANUFACTURING FACILITY WITH LAYDOWN AREA FOR SALE

## CONTACT

Jim Winter jwinter@HannaLWE.com

AJ Pantoni ajpantoni@HannaLWE.com 412.261.2200

| Building Area          | 228,458 SF Total<br>199,798 SF Manufacturing/Lab Space<br>28,660 SF Office                              |
|------------------------|---------------------------------------------------------------------------------------------------------|
| Land Area              | 13.58 acres                                                                                             |
| Dock Doors             | 8                                                                                                       |
| <b>Drive in Doors</b>  | 4                                                                                                       |
| <b>Ceiling Heights</b> | Varies                                                                                                  |
| Outside Laydown Area   | 1.5 acres                                                                                               |
| Paved Parking Area     | 183 Parking Spaces                                                                                      |
| Utilities              | All utilities to site                                                                                   |
| Notes                  | <ul><li>Entire property is secured by fencing</li><li>0.2 miles to I-70 and 1.3 miles to I-79</li></ul> |
| Sale Price             | \$5,995,000                                                                                             |