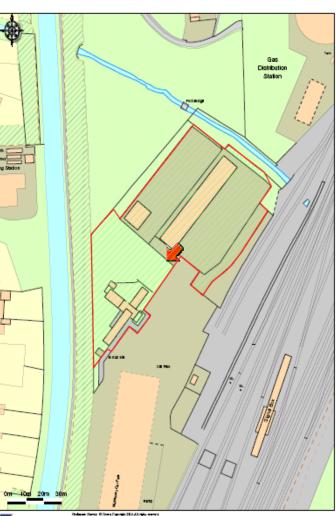

### Location:

The land lies adjacent and to the north of Broxbourne Rail Station. The site is bounded to the east by the mainline rail tracks and by the New River and tributaries to the north and west. The site is accessed by an extension of the commuter car park to the north of the station building.

#### **Floor and Site Areas:**

| Description | Sq M/Ha. | Sq Ft/acres |
|-------------|----------|-------------|
| Site        | 0.62     | 1.54        |