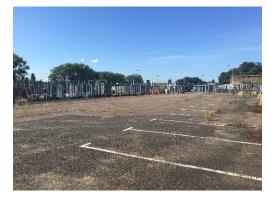

#### **Description:**

Secure storage yards with palisade fencing and concrete surfaces.

Externally the property benefits from yard areas to totalling 0.62 hectares (1.5 acres).