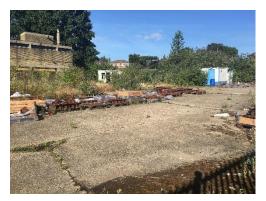

#### **Description:**

Secure storage yards with palisade fencing and concrete surfaces.

Externally the property benefits from yard areas to totalling 0.62 hectares (1.5 acres).