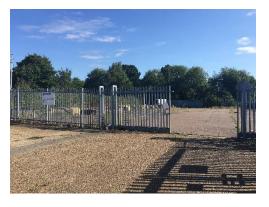

#### **Description:**

Secure storage yards with palisade fencing and concrete surfaces.

Externally the property benefits from yard areas to totalling 0.62 hectares (1.5 acres).