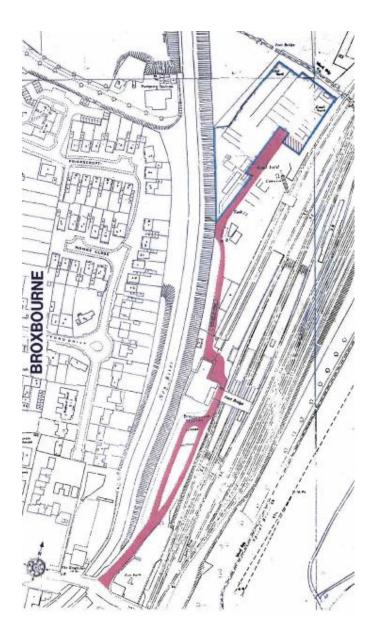

### Location:

The land lies adjacent and to the north of Broxbourne Rail Station. The site is bounded to the east by the mainline rail tracks and by the New River and tributaries to the north and west. The site is accessed by an extension of the commuter car park to the north of the station building.