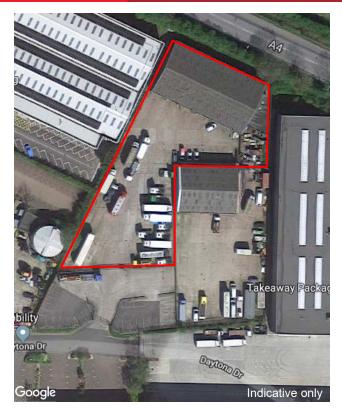

## DESCRIPTION

The building comprises a detached warehouse of steel portal frame construction, benefiting from 8m minimum clear height and 4 level access loading doors.

Externally the property occupies a secure-selfcontained site of approximately 1 acre, with a maximum yard depth of approximately 72m to the font.