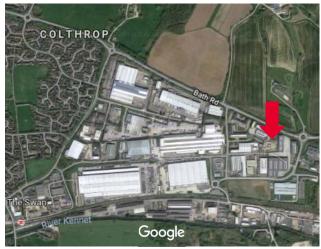

## LOCATION

The property is located in Thatcham's established industrial area, Daytona Drive, 2 miles east of the town centre

Access to the Property is from the Bath Road (A4) via Colthrop Lane or Gables Way.

The bath road provides direct access to J12 of the M4 to the east and the A339 at Newbury to the west.

Thatcham rail station is located 1.3 miles to the east and provides direct services to London Paddington (faster services available via Reading).