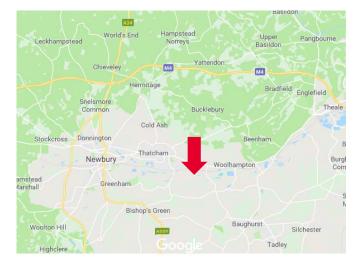

## LOCATION

The property is located in Thatcham's established industrial area, Daytona Drive, 2 miles east of the town centre

Access to the Property is from the Bath Road (A4) via Colthrop Lane or Gables Way.

The bath road provides direct access to J12 of the M4 to the east and the A339 at Newbury to the west.

Thatcham rail station is located 1.3 miles to the east and provides direct services to London Paddington (faster services available via Reading).

| Driving distances              | Miles |
|--------------------------------|-------|
| Thatcham Station               | 1.3   |
| Newbury Station                | 6.4   |
| M4, Junction 12                | 8.5   |
| M3, Junction 6                 | 17.5  |
| Heathrow International Airport | 39    |
| Central London                 | 55    |
| Source: Google Maps            |       |