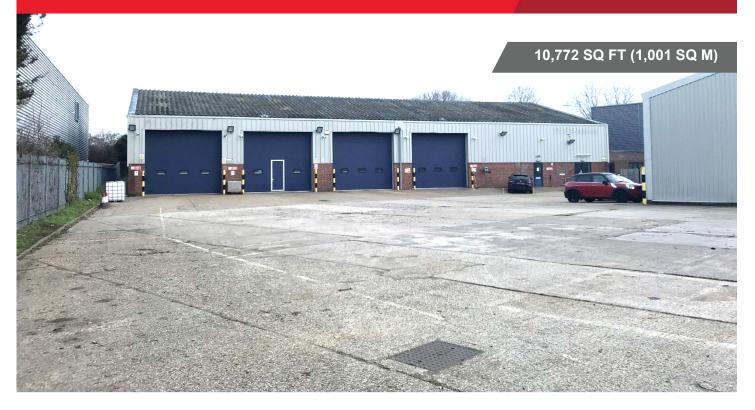

## SPECIFICATION

- Minimum clear height of 4.4m rising to 8.4m
- 4 electrically operated level access loading doors
- Max yard depth of 72m
- Secure-self-contained site of approximately 1 acre
- Additional mezzanine of 75.17 Sq M (809 Sq Ft)
- 3 vehicle inspection pits & rolling road

## DESCRIPTION

The building comprises a detached warehouse of steel portal frame construction, benefiting from 8m minimum clear height and 4 level access loading doors.

Externally the property occupies a secure-selfcontained site of approximately 1 acre, with a maximum yard depth of approximately 72m to the font.

|                                                           | SQ M*  | SQ FT* |
|-----------------------------------------------------------|--------|--------|
| Warehouse                                                 | 757.88 | 8,158  |
| Ground Floor Office                                       | 162.50 | 1,749  |
| First Floor<br>(Locker room, canteen,<br>WCs and showers) | 80.39  | 865    |
| TOTAL GIA                                                 | 1,001  | 10,772 |
| Mezzanine                                                 | 75.17  | 908    |