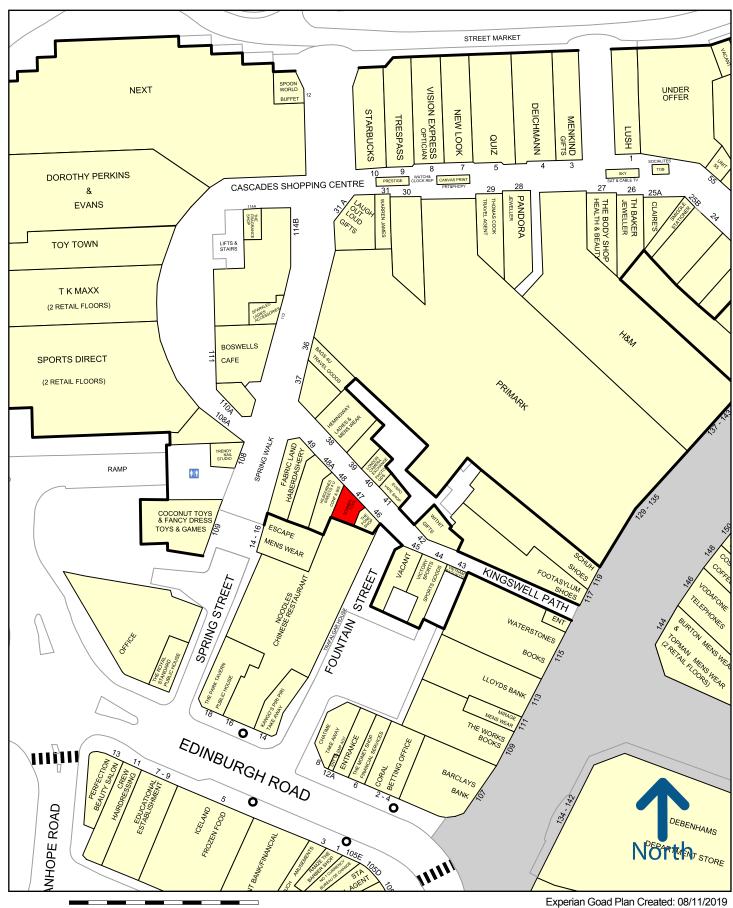

#### **LOCATION**

The Cascades is the predominant shopping centre in Portsmouth city centre, anchored by **Primark**, **H&M** and **Next**. **Sports Direct** have recently exchanged to take possession of the former BHS and are scheduled to open in Q2 2020. On average the centre receives 9 million visitors annually and is serviced by in excess of 1,000 adjacent car parking spaces.

The subject unit is well positioned on Kingswell Path adjacent to Blossom Beauty and opposite London Camera Exchange. Other retailers close by include Footasylum and Evapo.