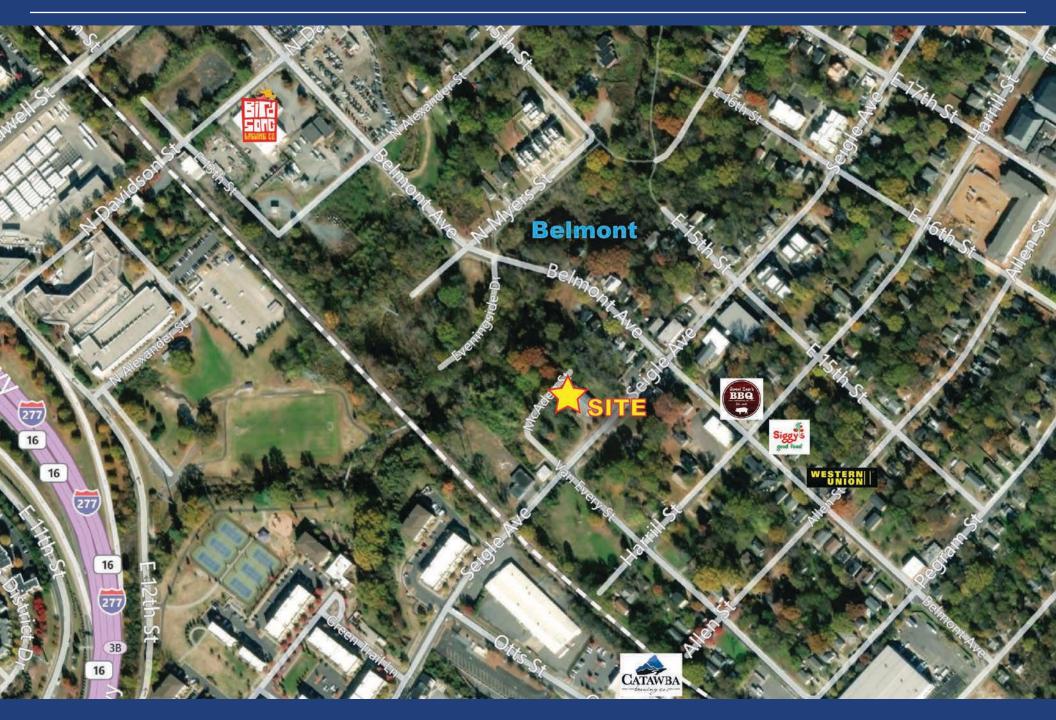

# **1015 SEIGLE AVE** AVAILABLE FOR LEASE

Great building located in the heart of one of Charlotte's hottest neighborhoods, Belmont! New residential development is occurring throughout the neighborhood with several multi-family units located within blocks of the site. Property is zoned: MUDD-O allowing for many uses including restaurants. Site is just minutes from Uptown, Plaza-Midwood, and NoDa.

### **PROPERTY DETAILS**

| Address        | 1015 Seigle Avenue<br>Charlotte, NC 28205 |
|----------------|-------------------------------------------|
| Available SF   | +/- 4,500 SF                              |
| Acreage        | More than 1/2 AC                          |
| Zoning         | MUDD-O                                    |
| Traffic Counts | I-277   98,500 VPD                        |
| Lease Rate     | \$24/SF NN                                |