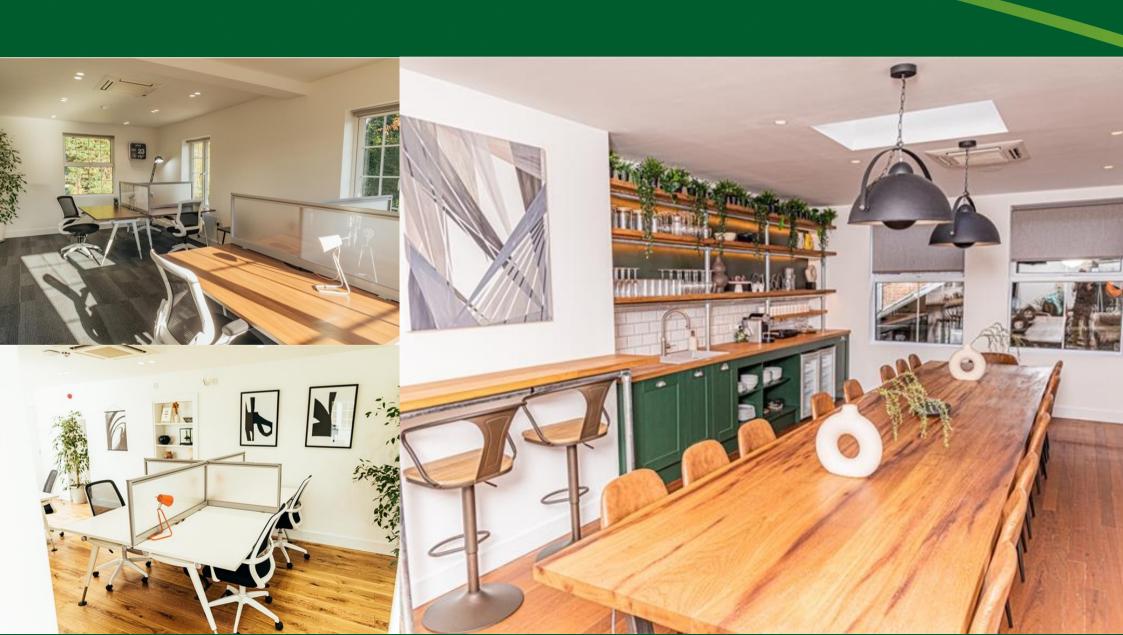

Both Hub 1 & Hub 3 offer modern, light and airy office accommodation suitable for the modern day occupier. Fully furnished, the offices benefit from full climate control, Wi-Fi, fast fibre connectivity, telephony (if required), 24/7 access

Additional facilities include hot desks, co-working opportunities, break out areas, fully equipped kitchen, bookable meeting rooms. All-inclusive rental.