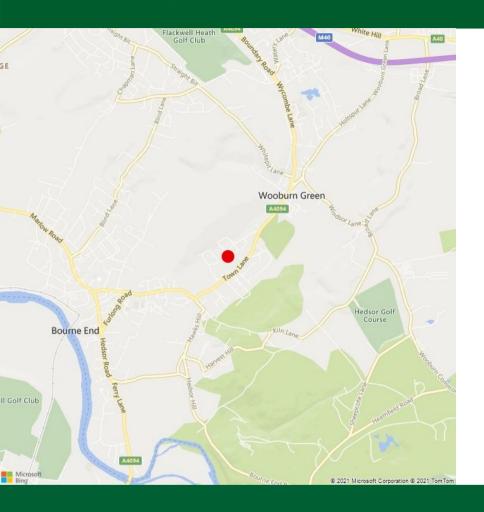

#### Location

Mill House is approximately 7 minutes by car from the M40 at Junction 2 (Beaconsfield), with Heathrow Airport and London just 30 minutes away by car. Public transport is available and links are set to get even better, with the Elizabeth Line opening in 2022. A journey from nearby Taplow Station to Bond Street station in central London will take just 38 minutes. Alternatively, nearby Beaconsfield Station to Marylebone takes just 31 minutes.

Mill House has free onsite parking for members and visitor parking for clients and guests