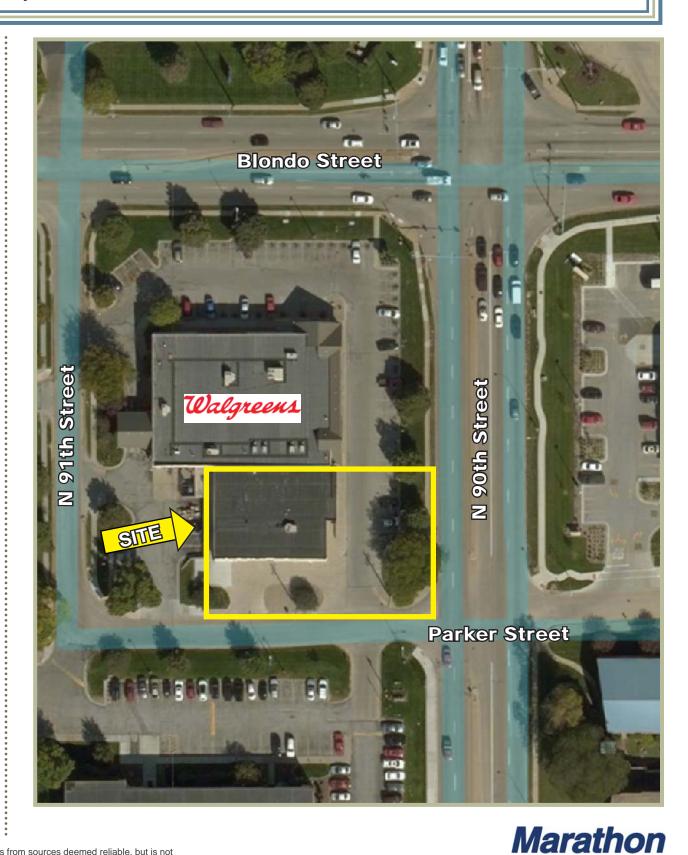

## 1902 N. 90th Street Omaha, NE 68114

Aerial::

:::

:::

**Loopnet # 13639767** 

#### **LOCATION AND PROPERTY DESCRIPTION:**

- Located on the southwest corner of 90th & Blondo
- Building is adjacent to a Walgreens Store
- High traffic location in a densely populated neighborhood
- Attractive one-story building situated in a busy retail area
- Zoned CC-Community Commercial
- 6,069 square feet of space available
- 10' x 20' overhead door for truck loading/unloading
- Space can be converted to office or other commercial use
- Existing space suitable for retail / home improvement sales requiring warehouse or storage space