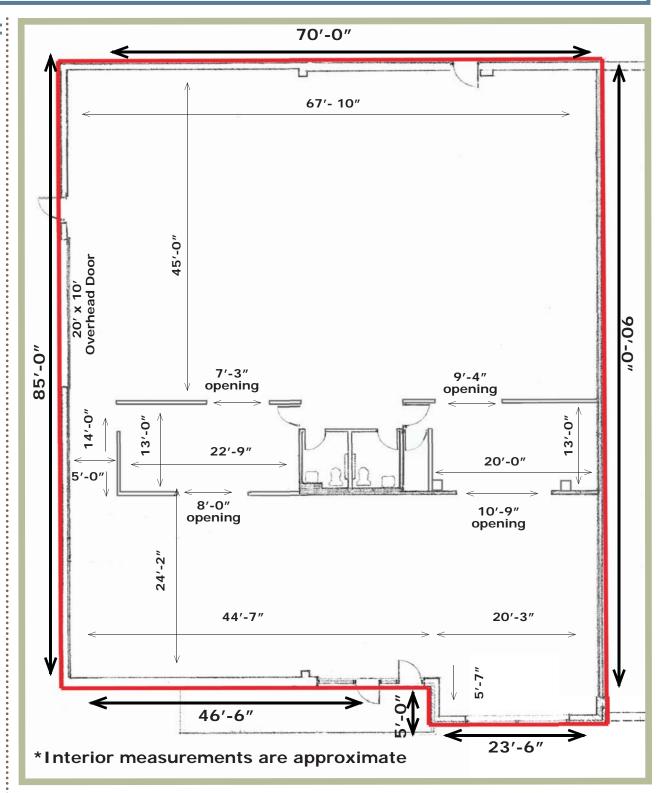

## 1902 N. 90th Street Omaha, NE 68114

### Floor Plan::

approximate. 20191030ST

**Loopnet # 13639767** 

#### **LOCATION AND PROPERTY DESCRIPTION:**

- Located on the southwest corner of 90th & Blondo
- Building is adjacent to a Walgreens Store
- High traffic location in a densely populated neighborhood
- Attractive one-story building situated in a busy retail area
- Zoned CC-Community Commercial
- 6,069 square feet of space available
- 10' x 20' overhead door for truck loading/unloading
- Space can be converted to office or other commercial use
- Existing space suitable for retail / home improvement sales requiring warehouse or storage space