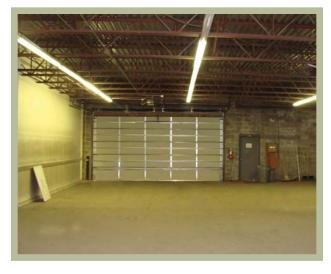

#### **LOCATION AND PROPERTY DESCRIPTION:**

- Located on the southwest corner of 90th & Blondo
- Building is adjacent to a Walgreens Store
- High traffic location in a densely populated neighborhood
- Attractive one-story building situated in a busy retail area
- Zoned CC-Community Commercial
- 6,069 square feet of space available
- 10' x 20' overhead door for truck loading/unloading
- Space can be converted to office or other commercial use
- Existing space suitable for retail / home improvement sales requiring warehouse or storage space

### Photos::

Exterior Photo: Overhead Door/Side Entrance

Exterior Photo: Rear Entrance

Interior Photo: Front Area

Interior Photo: Warehouse Space