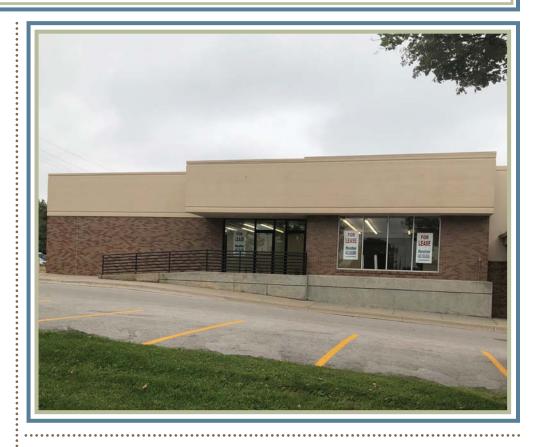

## 1902 N. 90th Street Omaha, NE 68114

### Photos::

Exterior Photo: Overhead Door/Side Entrance

Exterior Photo: Rear Entrance

Interior Photo: Front Area

Interior Photo: Warehouse Space