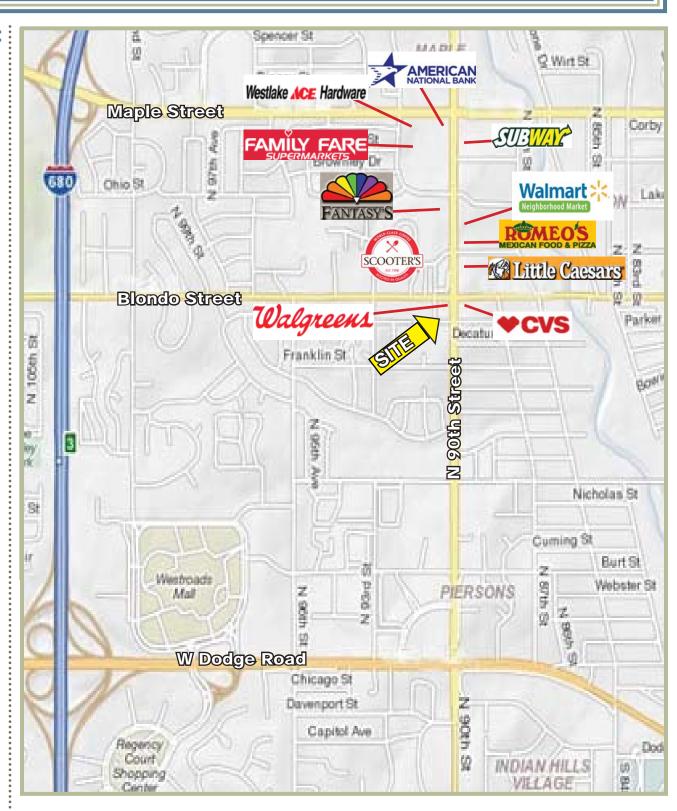

ts, and is subject to change, corrections, errors and omissions, prior sales/

leases, or withdrawal, without notice. All dimensions & sizes are

**Available** 



#### **LOCATION AND PROPERTY DESCRIPTION:**

- Located on the southwest corner of 90th & Blondo
- Building is adjacent to a Walgreens Store
- High traffic location in a densely populated neighborhood
- Attractive one-story building situated in a busy retail area
- Zoned CC-Community Commercial
- 6,069 square feet of space available
- 10' x 20' overhead door for truck loading/unloading
- Space can be converted to office or other commercial use
- Existing space suitable for retail / home improvement sales requiring warehouse or storage space

www.MarathonBiz.com

Loopnet # 13639767

### 1902 N. 90th Street Omaha, NE 68114

Мар::



:::

Loopnet # 13639767

## 1902 N. 90th Street Omaha, NE 68114

Aerial::



:::

:::

**Loopnet # 13639767** 

## 1902 N. 90th Street Omaha, NE 68114

### Site Plan::



:::

Loopnet # 13639767

## 1902 N. 90th Street Omaha, NE 68114

### Floor Plan::

approximate. 20191030ST



**Loopnet # 13639767** 

## 1902 N. 90th Street Omaha, NE 68114

### Photos::



Exterior Photo: Overhead Door/Side Entrance



Exterior Photo: Rear Entrance



Interior Photo: Front Area



Interior Photo: Warehouse Space