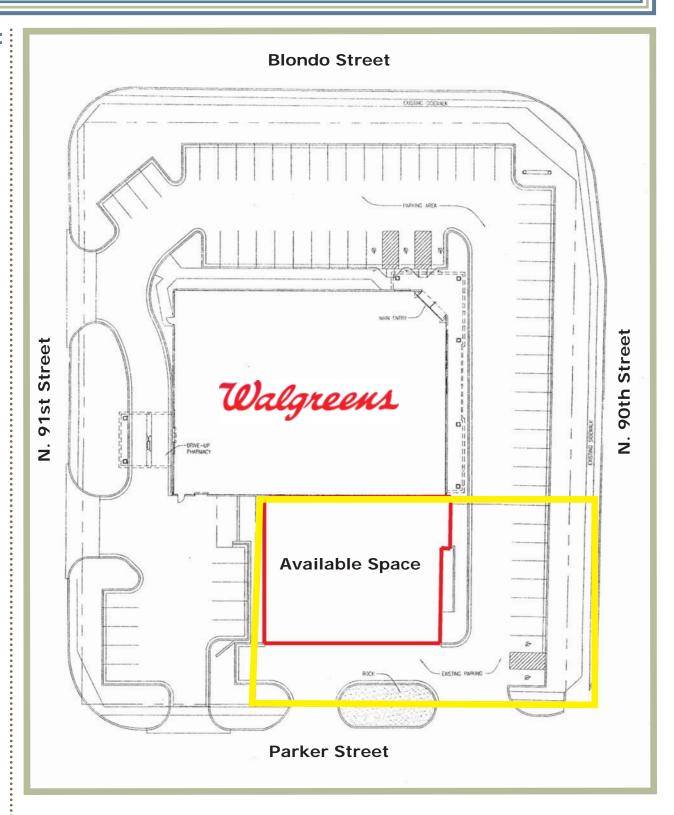

### Site Plan::

:::

Loopnet # 13639767

#### **BUILDING DATA::**

Parking: 13 + Stalls

**Building Gross SF: 6,069 SF** Space Available: 6,069 SF

Year Built: 1980

**Utilities: Paid by Tenant** 

Ceiling Height: 9' to Drop Ceiling

11' 6" to Tresses 14' to Roof Deck