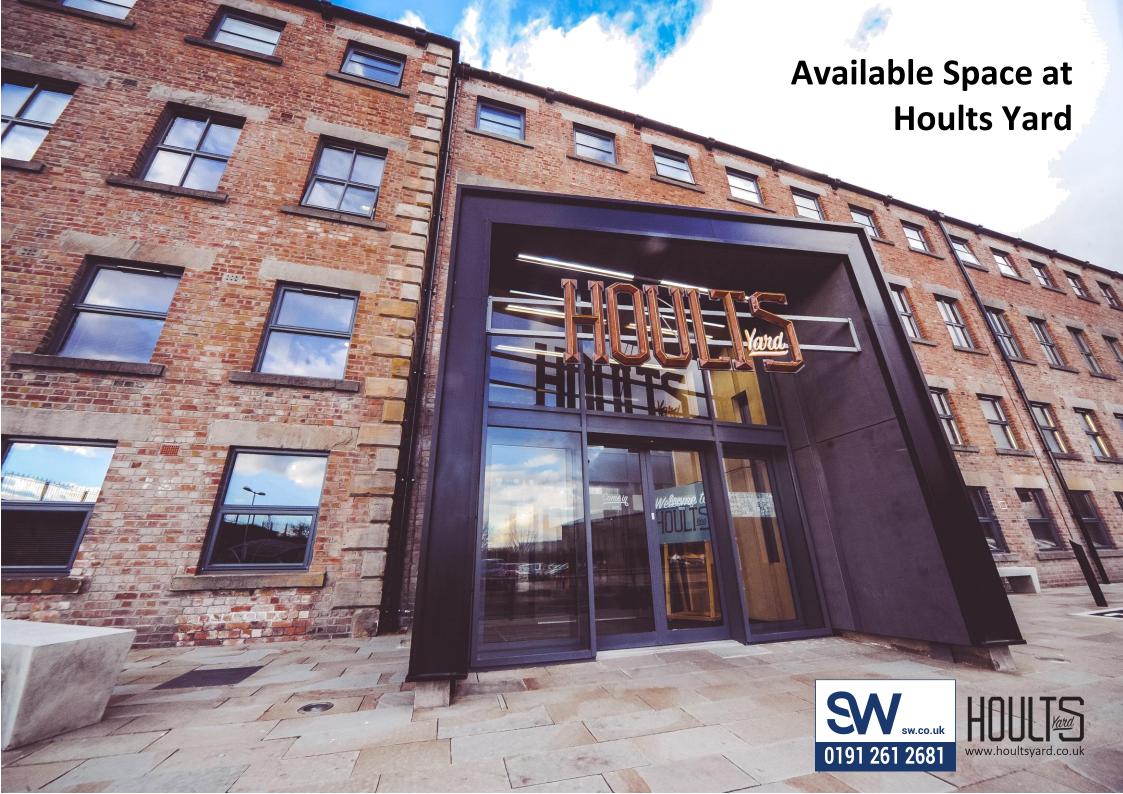

# Maling Exchange









*Studio* 002

**Size** (sqft) 815 **W/S** 8-10 Cost (exc VAT) Available £2245pm Now

Studio 303 Size (sqft)
657

*W/S* 8-10

C**ost** (exc VAT) **Available** E1807 Now



## The Kiln

**Studio Size** (sqft) **W/S Cost** (exc VAT) **Available 7&8 1184** 15 £3059pm Immediately















### **Teapot Studios**

| Studio | Size (sqft) | W/S | Cost (exc VAT) | Available |
|--------|-------------|-----|----------------|-----------|
| 14     | 136         | 1-3 | £399pm         | Now       |
| 16     | 136         | 1-3 | £399pm         | Now       |
| 17     | 136         | 1-3 | £399pm         | Now       |

### Other Available Space at Hoults Yard

| Unit                | Size (sqft) | W/S   | Cost (exc VAT) | Available |
|---------------------|-------------