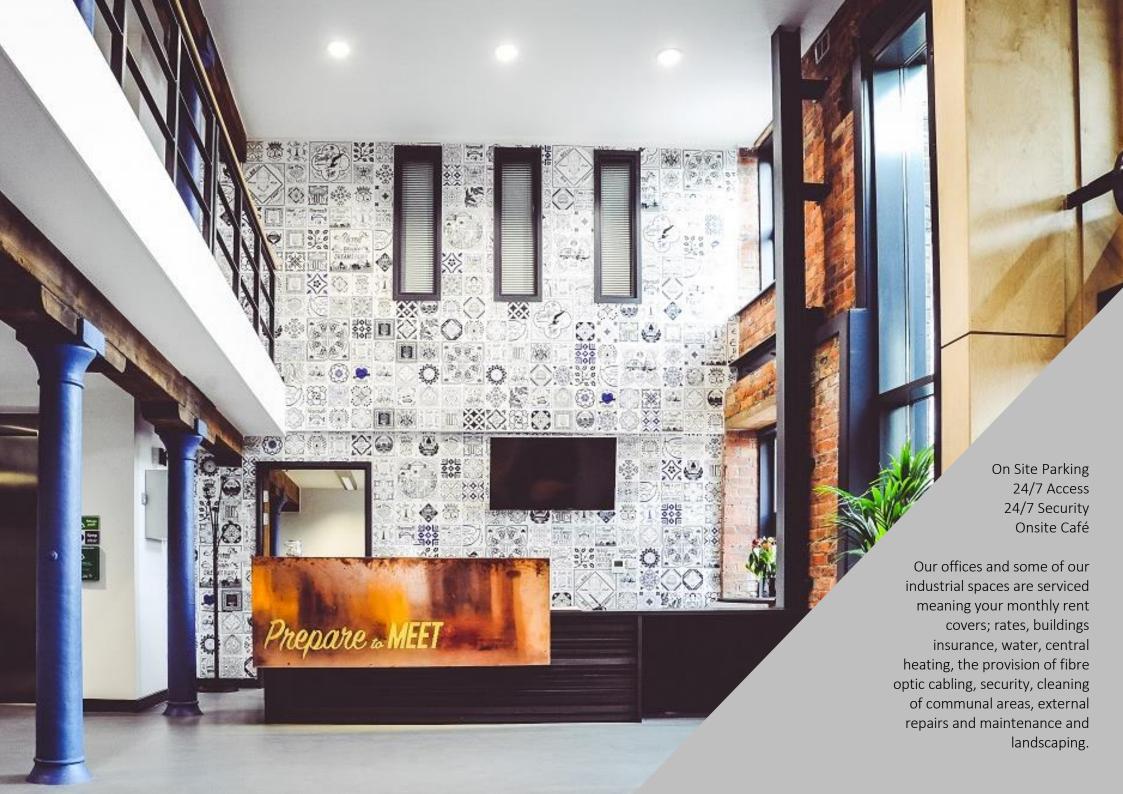

# Maling Exchange









*Studio* 002

**Size** (sqft) 815 **W/S** 8-10 Cost (exc VAT) Available £2245pm Now

Studio 303 Size (sqft)
657

*W/S* 8-10

C**ost** (exc VAT) **Available** E1807 Now



## The Kiln

**Studio Size** (sqft) **W/S Cost** (exc VAT) **Available 7&8 1184** 15 £3059pm Immediately















### **Teapot Studios**

| Studio | Size (sqft) | W/S | Cost (exc VAT) | Available |
|--------|-------------|-----|----------------|-----------|
| 14     | 136         | 1-3 | £399pm         | Now       |
| 16     | 136         | 1-3 | £399pm         | Now       |
| 17     | 136         | 1-3 | £399pm         | Now       |

### Other Available Space at Hoults Yard

| Unit                | Size (sqft) | W/S   | Cost (exc VAT) | Available |
|---------------------|-------------|-