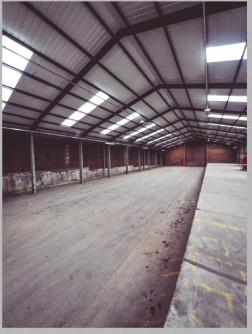

--------|-----|----------------|-----------|
| 14     | 136         | 1-3 | £399pm         | Now       |
| 16     | 136         | 1-3 | £399pm         | Now       |
| 17     | 136         | 1-3 | £399pm         | Now       |

### Other Available Space at Hoults Yard

| Unit                | Size (sqft) | W/S   | Cost (exc VAT) | Available |
|---------------------|-------------|-------|----------------|-----------|
| Jam Jar Studio 7    | 897         | 12-15 | £2056pm        | Now       |
| Old Forge Studio 5  | 562         | 6-8   | £1455pm        | Now       |
| Cobblestone Court 5 | 833         | N/A   | £1215pm        | Now       |
| Maling Court Unit 3 | 2998        | N/A   | £1625pm        | Now       |
| Jam Jar Studio 3    | 286         | 3-4   | £610pm         | October   |











#### Disclaimer

These particulars are given as guidance only and do not constitute any part of an offer or contract. All measurements are given as approximates only and any intending Lessees, Licensees or Third Parties should not rely on them as statements or representations of fact, any references to alterations, or use of, the property does not mean that any necessary planning, building regulations or other consent has been obtained. A lessee or licensee must find out by inspection or in other ways as to the correctness of each and all and that these matters have been properly dealt with. The photographs show only certain parts of the property as they appeared at the time they were taken. Photographs taken: June 2016. All costs are provided exclusive of VAT. The VAT position relatin