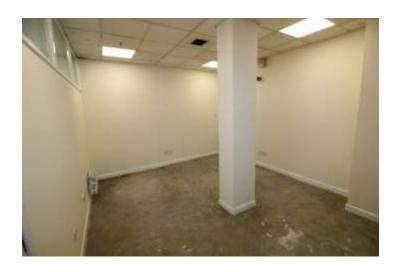

#### Description

The property comprises of a self-contained, ground floor office space which benefits from emulsion coated walls, electric heating, double glazed windows and communal toilets and kitchen facilities.

#### Accommodation

Total (NIA) 990 ft<sup>2</sup> (91.9 m<sup>2</sup>) approximately.