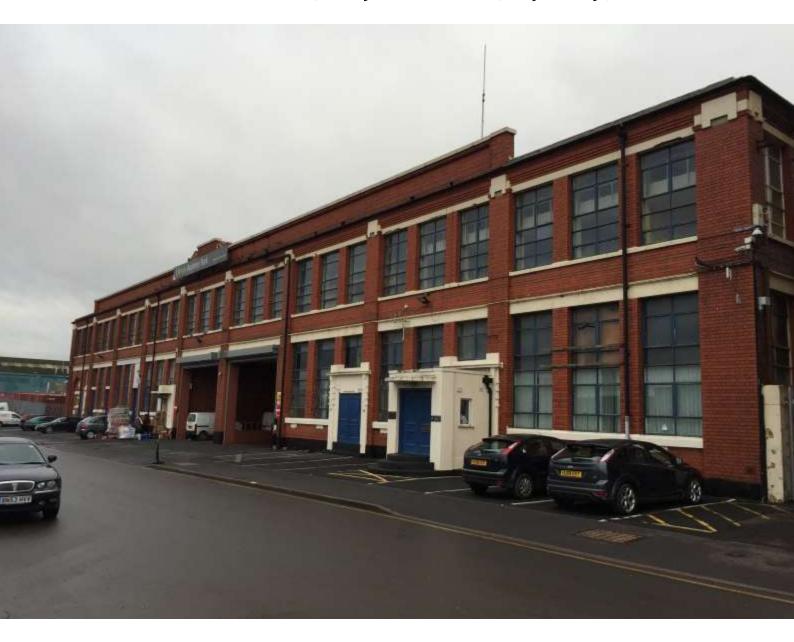

## Rovex Business Park, Hay Hall Road, Tyseley, B11 2RA

#### Location

Rovex Business Park is situated off Kings Road in the Tyseley, area of Birmingham only 4 miles south east of the City Centre with Birmingham International Airport and NEC approximately 5 miles via the (A45) Coventry Road.

National motorway connections via dual carriageway provide convenient access to the M42 Junction 6 (4.5 miles), the M6 Spaghetti Junction 5 (5.5 miles) and the M40 (10 Miles).

Commuter rail services to Birmingham New Street Station via Tyseley Station are only half a mile from the Rovex Business Park and numerous bus services operate close by.