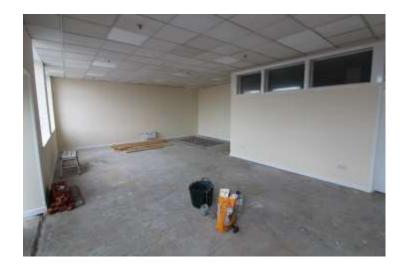

#### Description

The property comprises of a self-contained, ground floor office space which benefits from emulsion coated walls, electric heating, double glazed windows and communal toilets and kitchen facilities.

#### Accommodation

Total (NIA) 990 ft<sup>2</sup> (91.9 m<sup>2</sup>) approximately.