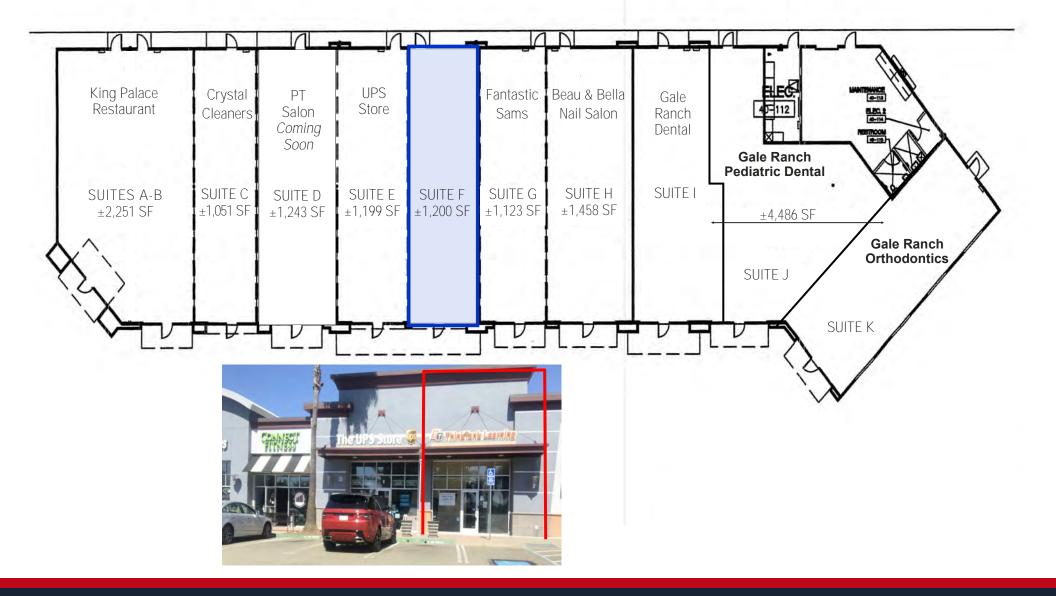

- Community Shopping Center Anchored by Safeway
- 1,200± SF Inline and 4,450± SF Available
- 3,500± SF End Cap with Patio
- 1,077± SF 1st Floor Office
- \$3.50 PSF—\$4.50 PSF, plus NNN
- Close to Bishop Ranch Office Park & Blackhawk

- Ideally Located in the Growing Gale Ranch Community
- Co-Tenants Include: Peet's Coffee, Wells Fargo Bank, King Palace Chinese Restaurant, UPS, John Muir Health, Stanford Health, Tandoori Pizza, Fantastic Sams & Indian Hotspot
- PT Salon Coming Soon!