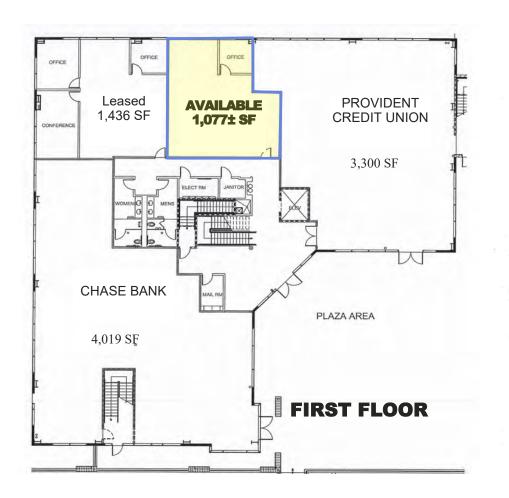

- Community Shopping Center Anchored by Safeway
- 1,200± SF Inline and 4,450± SF Available
- 3,500± SF End Cap with Patio
- 1,077± SF 1st Floor Office
- \$3.50 PSF—\$4.50 PSF, plus NNN
- Close to Bishop Ranch Office Park & Blackhawk