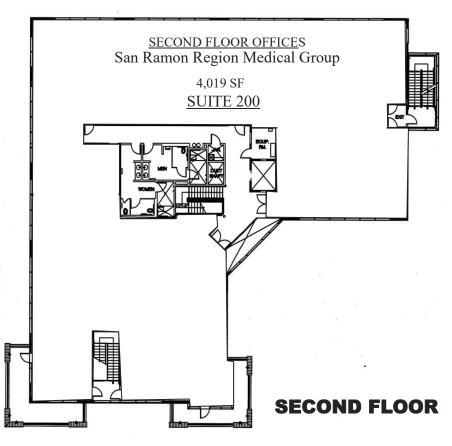

Retail and Office Space FOR LEASE 1,077± SF to 4,450± SF Meacham/Oppenheimer, Inc. 8 N. San Pedro St., Suite 300 San Jose, California 95110 Tel: 408.378.5900 www.moinc.net Ryan Warner Lic. #01397580 rwarner@moinc.net 408.477.2505



- Community Shopping Center Anchored by Safeway
- 1,200± SF Inline and 4,450± SF Available
- 3,500± SF End Cap with Patio
- 1,077± SF 1st Floor Office
- \$3.50 PSF—\$4.50 PSF, plus NNN
- Close to Bishop Ranch Office Park & Blackhawk

- Ideally Located in the Growing Gale Ranch Community
- Co-Tenants Include: Peet's Coffee, Wells Fargo Bank, King Palace Chinese Restaurant, UPS, John Muir Health, Stanford Health, Tandoori Pizza, Fantastic Sams & Indian Hotspot
- PT Salon Coming Soon!





# Photos

11010 Bollinger Canyon Rd Suite A











#### **Center Photos**



11020 Bollinger Canyon Road



11030 Bollinger Canyon Road



11040 Bollinger Canyon Road





1 MILE

13,340 \$151,423

3 MILES 89,918

168,502 \$174,505

**BUSINESSES: EMPLOYEES:**  1 MILE 140 1,051

3 MILES 2,515

5 MILES 5,496

45,923 71,316



POPULATION:

AVG. HH INCOME:

Meacham/Oppenheimer, Inc. 8 N. San Pedro St., Suite 300 San Jose, California 95110 Tel: 408.378.5900 www.moinc.net

\$179,783

Ryan Warner Lic. #01397580 rwarner@moinc.net 408.477.2505