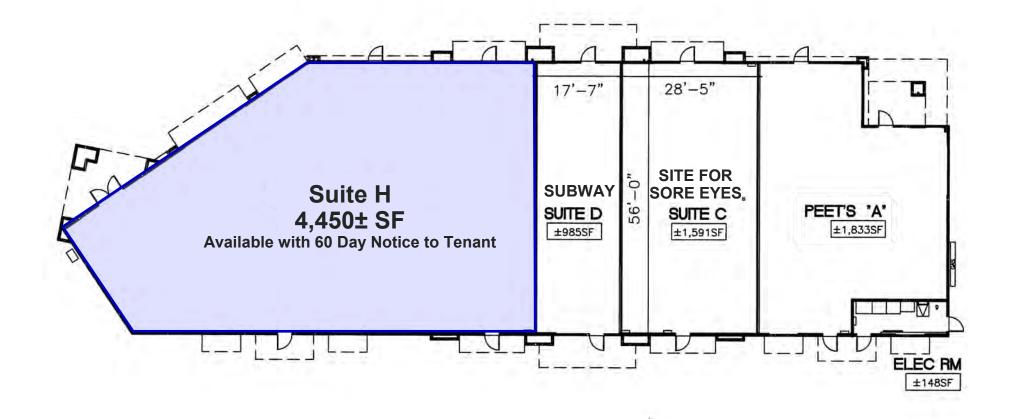

- Community Shopping Center Anchored by Safeway
- 1,200± SF Inline and 4,450± SF Available
- 3,500± SF End Cap with Patio
- 1,077± SF 1st Floor Office
- \$3.50 PSF—\$4.50 PSF, plus NNN
- Close to Bishop Ranch Office Park & Blackhawk