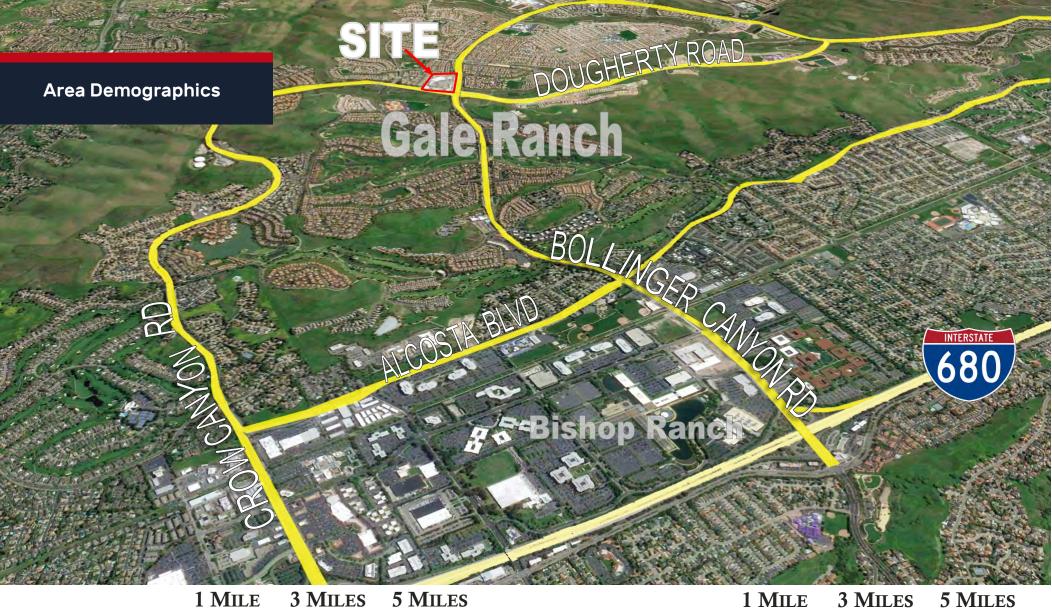

#### **Center Photos**

11020 Bollinger Canyon Road

11030 Bollinger Canyon Road

11040 Bollinger Canyon Road

1 MILE

13,340 \$151,423

3 MILES 89,918

168,502 \$174,505

**BUSINESSES: EMPLOYEES:**  1 MILE 140 1,051

3 MILES 2,515

5 MILES 5,496

45,923 71,316

POPULATION:

AVG. HH INCOME:

Meacham/Oppenheimer, Inc. 8 N. San Pedro St., Suite 300 San Jose, California 95110 Tel: 408.378.5900 www.moinc.net

\$179,783

Ryan Warner Lic. #01397580 rwarner@moinc.net 408.477.2505