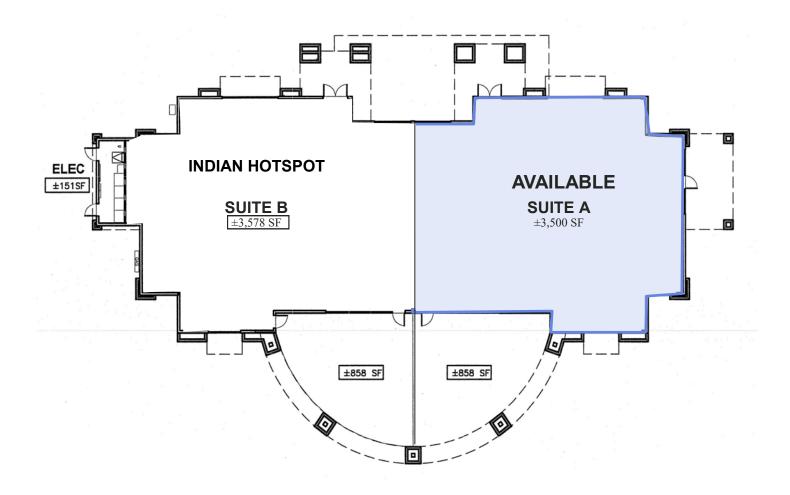

- Community Shopping Center Anchored by Safeway
- 1,200± SF Inline and 4,450± SF Available
- 3,500± SF End Cap with Patio
- 1,077± SF 1st Floor Office
- \$3.50 PSF—\$4.50 PSF, plus NNN
- Close to Bishop Ranch Office Park & Blackhawk

- Ideally Located in the Growing Gale Ranch Community
- Co-Tenants Include: Peet's Coffee, Wells Fargo Bank, King Palace Chinese Restaurant, UPS, John Muir Health, Stanford Health, Tandoori Pizza, Fantastic Sams & Indian Hotspot
- PT Salon Coming Soon!

# Photos

11010 Bollinger Canyon Rd Suite A