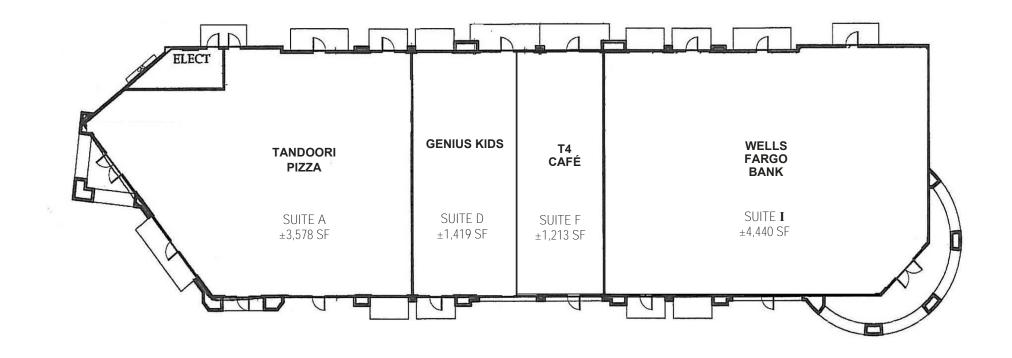

- Ideally Located in the Growing Gale Ranch Community
- Co-Tenants Include: Peet's Coffee, Wells Fargo Bank, King Palace Chinese Restaurant, UPS, John Muir Health, Stanford Health, Tandoori Pizza, Fantastic Sams & Indian Hotspot
- PT Salon Coming Soon!

# Photos

11010 Bollinger Canyon Rd Suite A