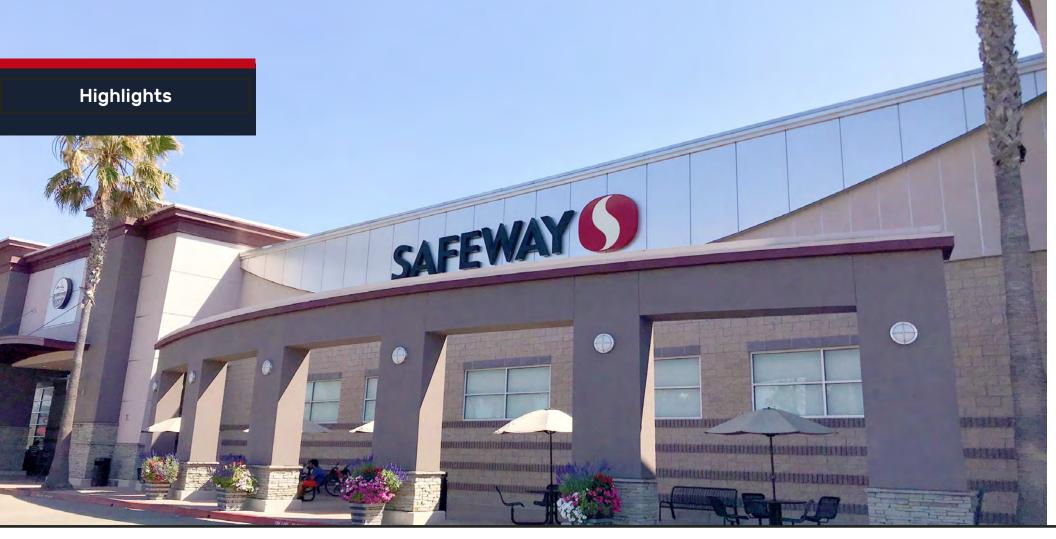

- Community Shopping Center Anchored by Safeway
- 1,200± SF Inline and 4,450± SF Available
- 3,500± SF End Cap with Patio
- 1,077± SF 1st Floor Office
- \$3.50 PSF—\$4.50 PSF, plus NNN
- Close to Bishop Ranch Office Park & Blackhawk