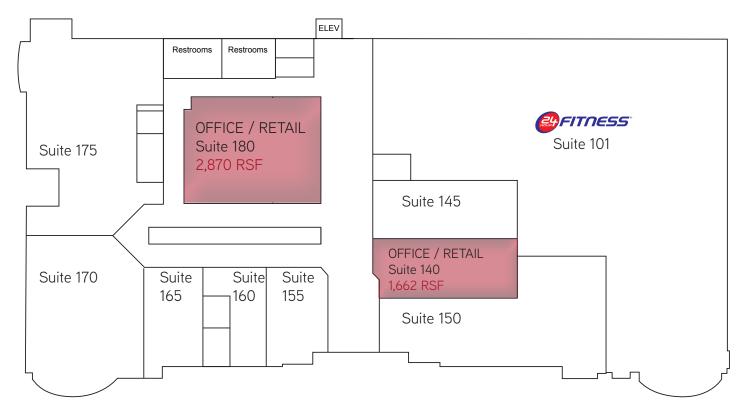

# FLOOR PLAN | FIRST FLOOR

# OFFICE OR RETAIL USE

■ SUITE 140 :: 1,662 SF - \$2.65 MG

■ SUITE 180 :: 2,870 SF - \$2.65 MG