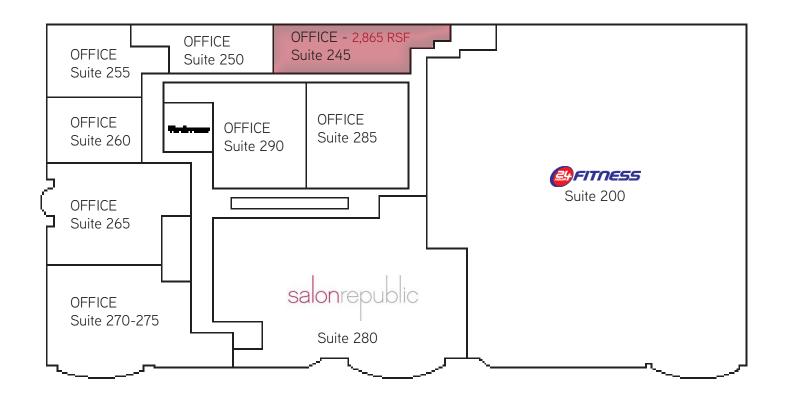

# FLOOR PLAN | SECOND FLOOR

# **OFFICE**

■ SUITE 245 ::2,865 SF - \$3.50 MG Available 9/1/2020 >Ocean views

**ERIC LASTITION** 

Executive Managing Director

310.491.2047 eric.lastition@ngkf.com CA RE Lic. #01119647 **GEOFF LUDWIG** 

**Executive Managing Director** 