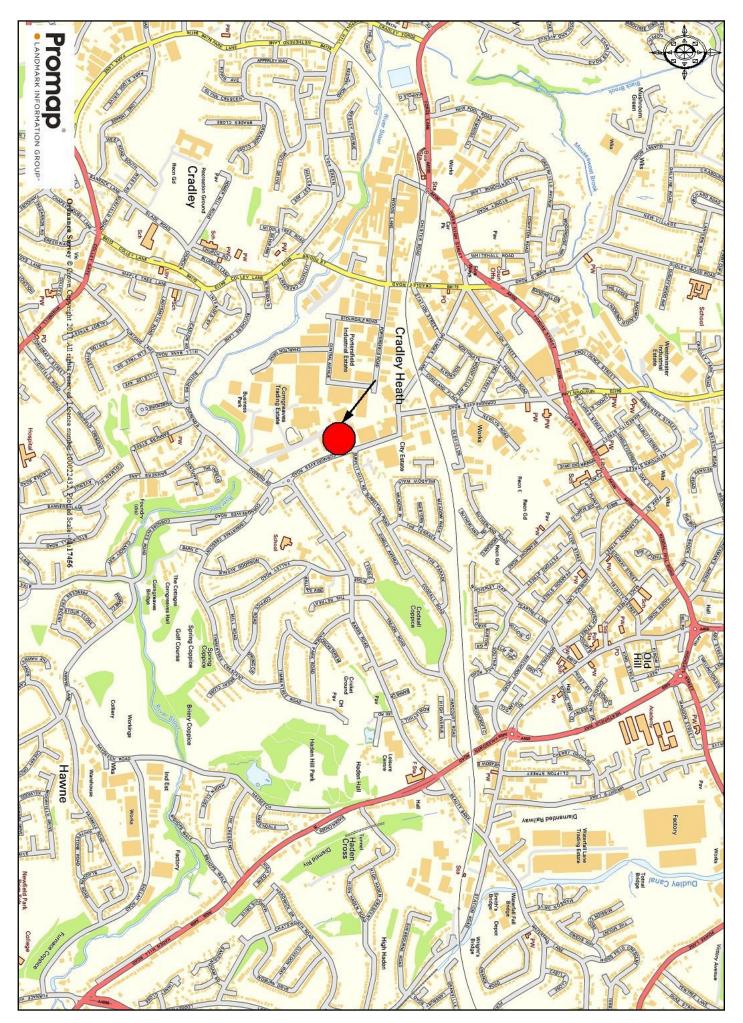

### **LOCATION**

Cradley Heath is a suburb of Birmingham and located 3 miles south of Dudley, 2 miles north of Halesowen and 9 miles west of Birmingham City Centre. Surrounding the site are excellent local road communications such as the Halesowen Road which links the A459 and A100 which is turn provides access to the M5 motorway.

The property is situated on Corngreaves Road, an established industrial area. The property is located within 1 mile of Cradley Heath Railway Station.