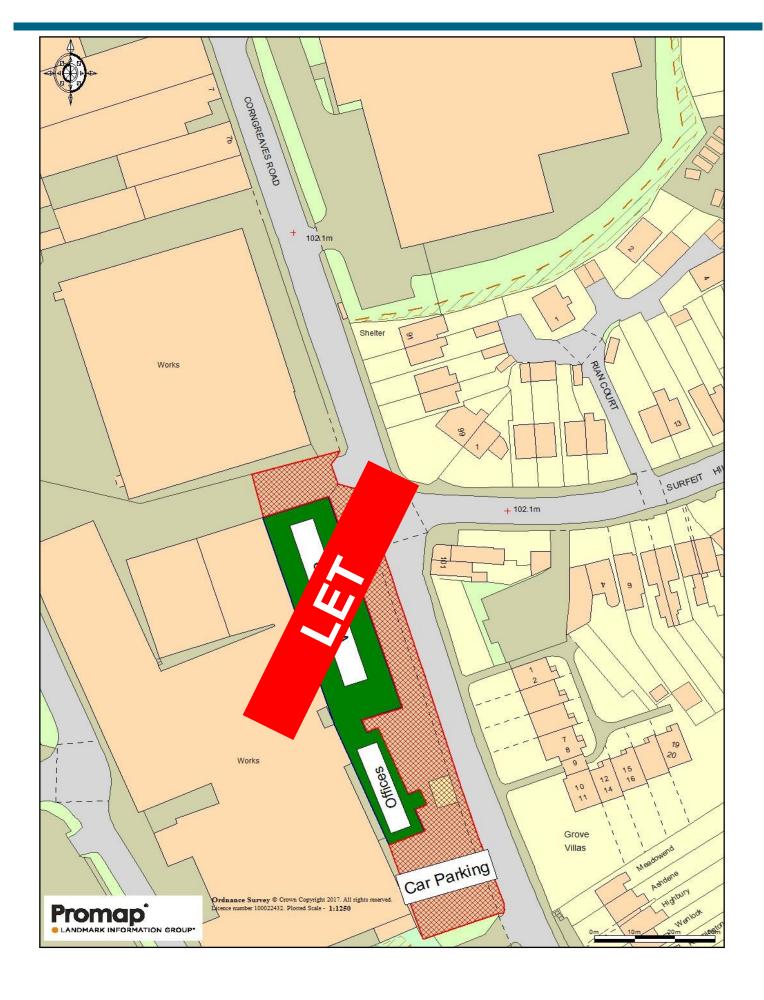

The property is situated on Corngreaves Road, an established industrial area. The property is located within 1 mile of Cradley Heath Railway Station.

### **DESCRIPTION**

The offices have the benefit of suspended ceilings, LED lighting at first floor level and gas fired central heating throughout.

Externally the site benefits from a 25 space car parking area which is located to the side of the office block.

### **ACCOMMODATION**

Gross internal areas approximately:

sq ft sq m

Separate Office Block 100-5,522 9.29-513