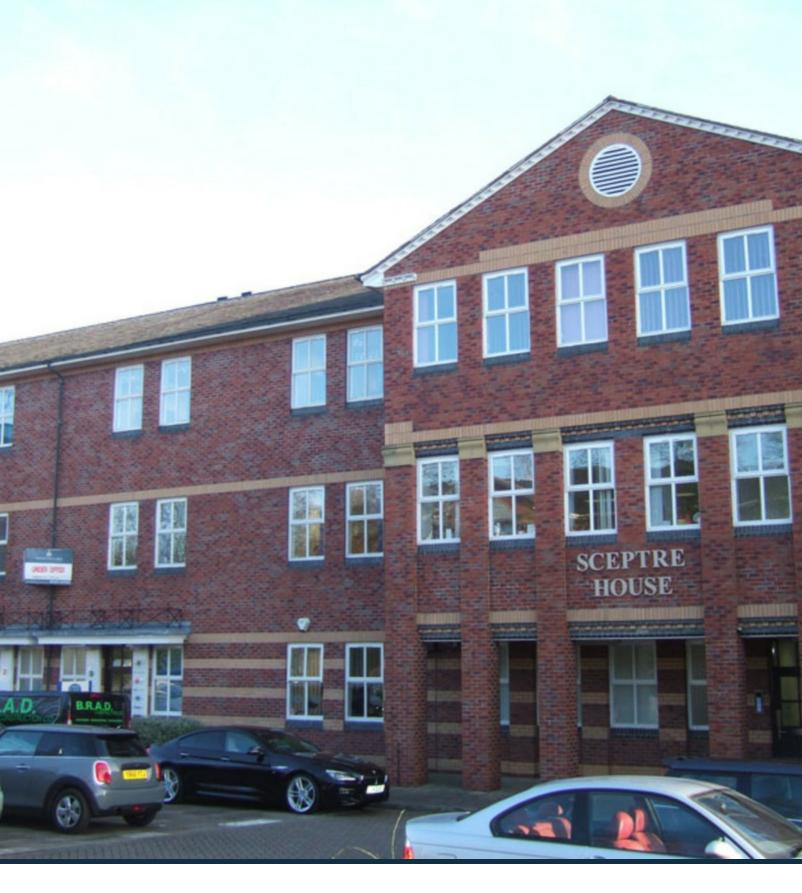

# 3 Sceptre House

Hornbeam Business Park, Harrogate, North Yorkshire HG2 8PB

Office for rent, 100 - 588 sq ft, £2,000 - £8,000 per annum

To request a viewing call us on (01423) 547313 For more information visit https://realla.co/m/32437-3-sceptre-house-hornbeam-business-park

# Self-contained office suites with dedicated car parking at Hornbeam Business Park

Sceptre House comprises a modern detached three storey office building developed approximately 20 years ago at Hornbeam Business Park just half a mile south of Harrogate town centre.