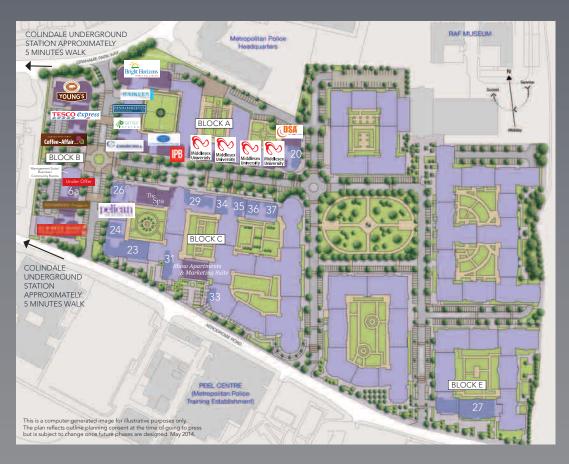

| Block A             | Net area<br>sq ft | Net area<br>sq m |
|---------------------|-------------------|------------------|
| UNIT 20             | 1,187             | 110              |
| Block B             | Net area<br>sq ft | Net area<br>sq m |
| UNIT 6a UNDER OFFER | 530               | 49               |
| Block C             | Net area<br>sq ft | Net area<br>sq m |
| UNIT 23             | 5,947             | 552              |
| UNIT 24             | 1,141             | 106              |
| UNIT 26             | 1,194             | 111              |
| UNIT 29             | 3,660             | 340              |
| UNIT 31             | 1,689             |                  |
| UNIT 33             | 1,905             |                  |
| UNIT 34             | 920               | 85               |
| UNIT 35             | 1,327             |                  |
| UNIT 36             | 858               | 80               |
| UNIT 37             |                   | 103              |
| Block E             | Net area<br>sq ft | Net area<br>sq m |
| UNIT 27             | 5,996             | 557              |