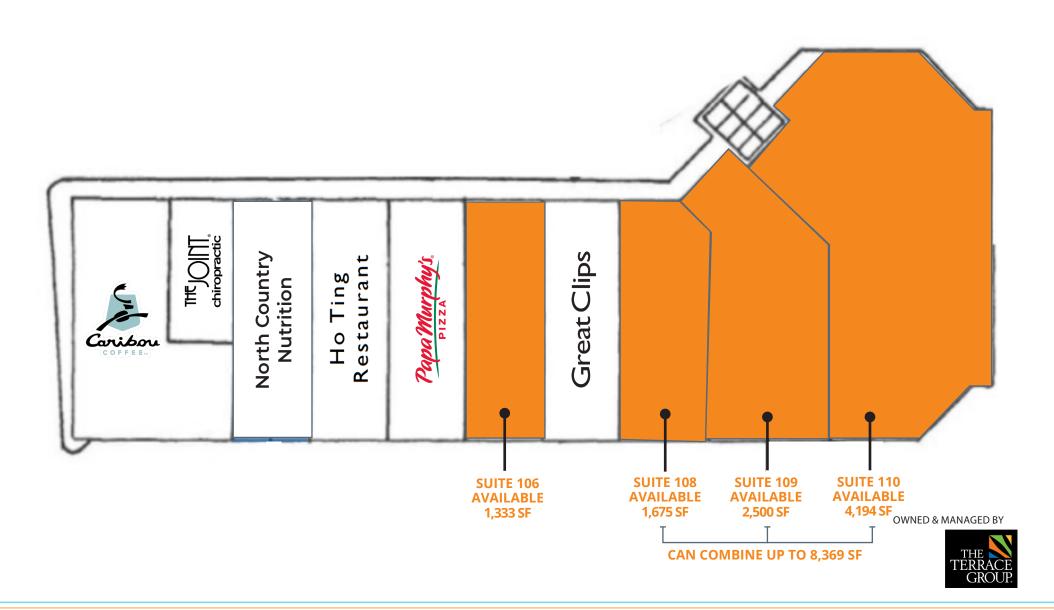

#### **AVAILABLE**

• 1,333 sf | Suite 106

■ 1,675 sf | Suite 108\*

• 2,500 sf | Suite 109\*

• 4,194 sf | Suite 110\*

Negotiable

• \$9.81 psf 2022 est. CAM/Tax

\* Can combine for 8,369 sf