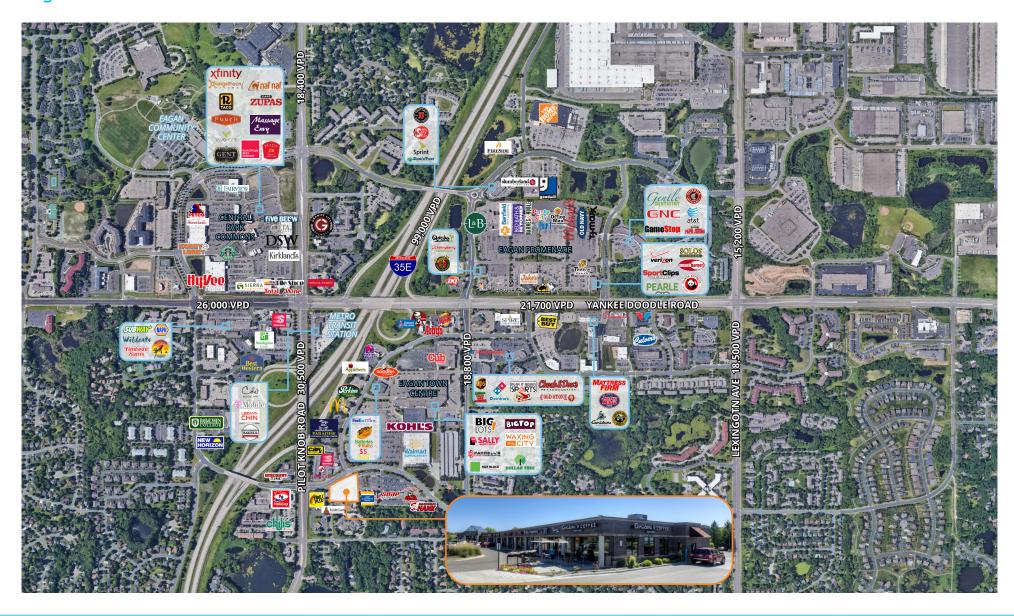

#### TRAFFIC COUNTS

- 30,500 vpd on Pilot Knob Rd
- 15,000 on Duckwood Dr
- 18,800 on Denmark Ave

OWNED & MANAGED BY

Full property information @ eaganretail.com

## **EAGAN TRADE AREA**

### **Eagan Convenience Center**