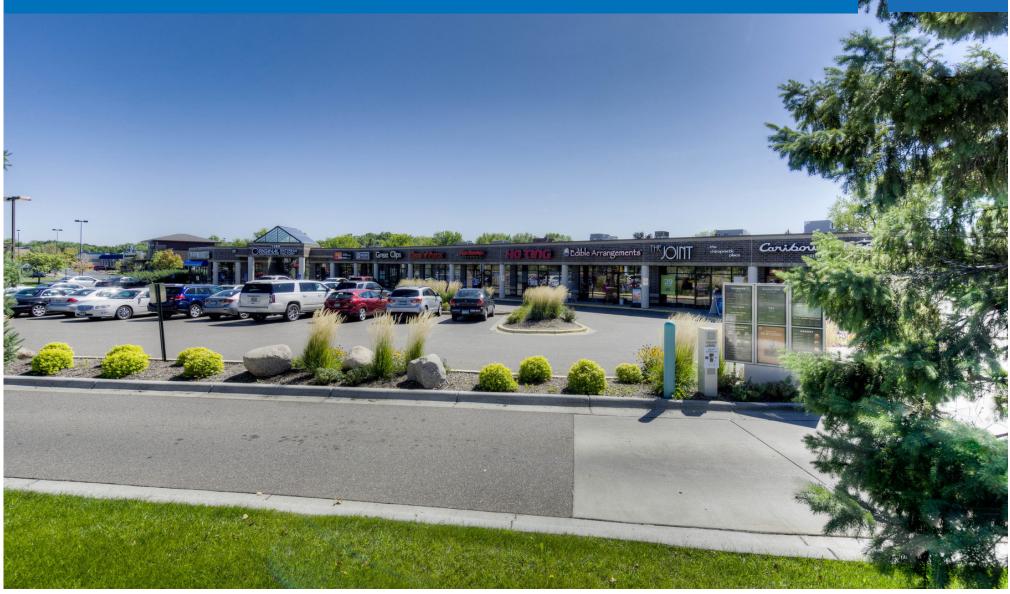

#### PROPERTY INFORMATION

Location: 1380 Duckwood Dr | Eagan, MN

• Building GLA: 17,586 sf

Parking: Ample parking on-site

#### **COMMENTS**

- Highly accessible and well-located retail center with strong tenant mix in the heart of Eagan
- High demand Eagan market with great demographics
- Area tenants include: Walmart, Kohl's, Cub, Noodles, McDonald's, Taco Bell, Hy-Vee, Hobby Lobby and many more

## **OVERALL SITE PLAN**

**Eagan Convenience Center** 