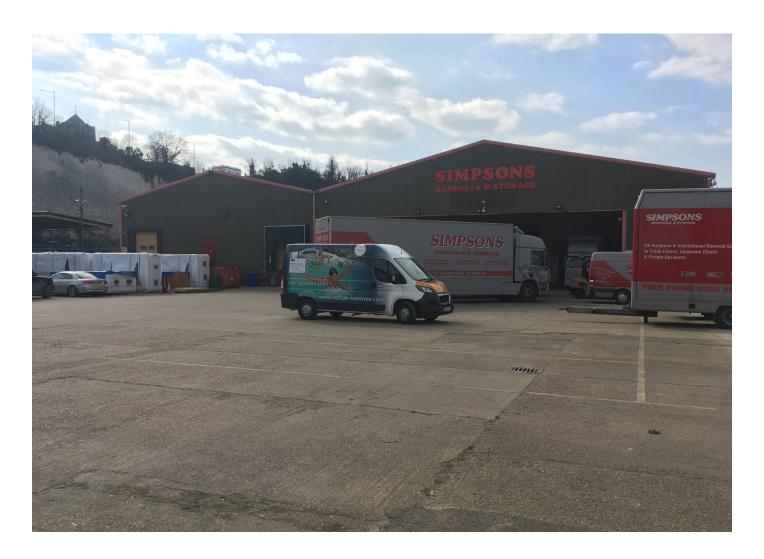

# A1 - A2 MANOR WAY BUSINESS PARK

Manor Way, Swanscombe, Kent, DA10 OPP

## Description

A detached industrial/warehouse with secure yard and parking, benefiting from 2 dock and 1 level access door. With an eaves height from 6.8 metres rising to 9.8 metres and covered loading.

## **Key Highlights**

- 35,744 sq ft (3,320.7 sq m)
- · Detached Warehouse building
- Good Yard and Parking on secure site
- 2 dock and 1 level surface loading door
- · Ample offices to ground and first floor
- Good access to the A2 and M25