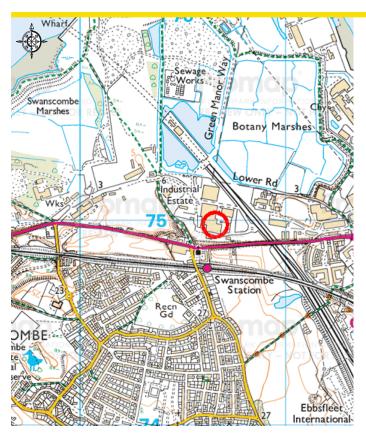

#### Location

The property is located just off the A226 London Road with good access to the A2 (1.5 miles to the south) and the M25 at Dartford. The Dartford Crossing gives access to the national motorway network.