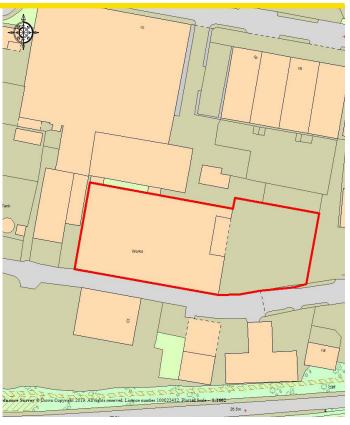

#### **Accommodation**

The property comprises the following, with approximate dimensions (areas are gross internal/net internal):

| AREAS                 | SQ FT  | SQ M  |
|-----------------------|--------|-------|
| Warehouse             | 30,983 | 2,878 |
| First Floor Mezzanine | 2,038  | 189   |
| Canopy                | 2,733  | 254   |
| TOTAL                 | 35,744 | 3,321 |