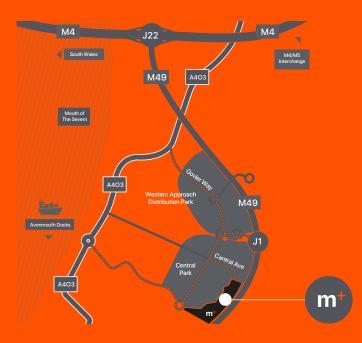

#### Location

More+ Central Park is the South West's prime distribution location, due to its strategic multi-modal connections in close proximity to the M4/M5 Intersection. The site itself is located in a prominent position fronting the M49, in close proximity to Junction 1 (under construction) and therefore giving unrivalled access to the South West and South Wales.