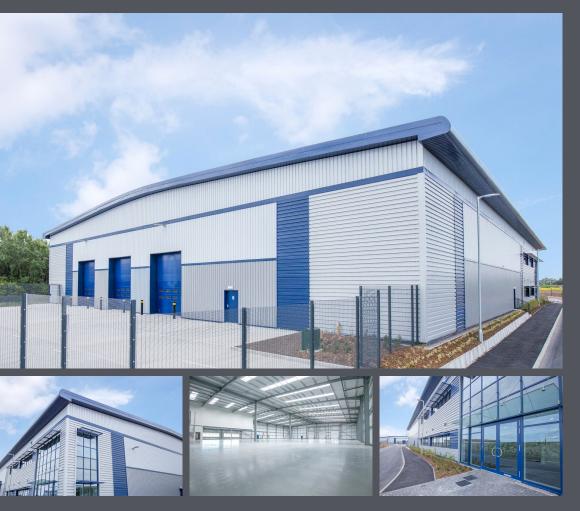

# Unit 9

New Industrial / Distribution Unit 31,617 sq ft (2,937 sq m)

For Sale / To Let

A brand new detached distribution unit with secure yard on the South West's Premier Distribution Park

www.morecentralpark.com

## **Specification**

Unit 9 will be constructed to a high quality specification incorporating the following:

- 9m minimum eaves height
- 50kN/m<sup>2</sup> floor loading
- 3 level loading access doors
- 32 car parking spaces and ability to create additional parking
- Fully secure yard
- Fully fitted offices
- Within 0.5 miles of Junction 1 (M49)
- Ready for occupation