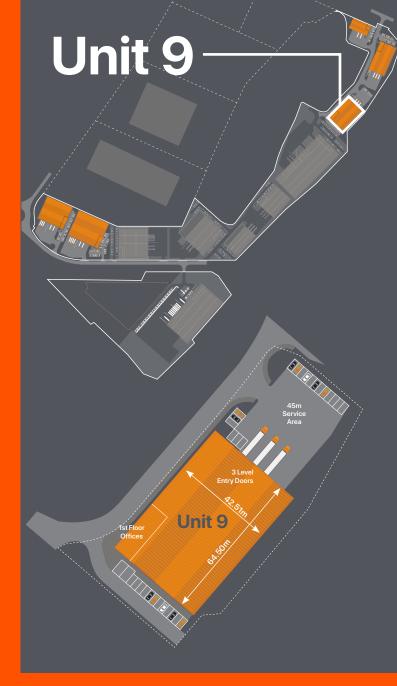

#### **Accommodation**

| Warehouse         | 29,514 sq ft | 2,742 sq m |
|-------------------|--------------|------------|
| 1st Floor Offices | 2,103 sq ft  | 195 sq m   |
| Total (GIA)       | 31,617 sq ft | 2,937 sq m |
| Site area         |              | 1.66 acres |

## **Specification**

Unit 9 will be constructed to a high quality specification incorporating the following:

- 9m minimum eaves height
- 50kN/m<sup>2</sup> floor loading
- 3 level loading access doors
- 32 car parking spaces and ability to create additional parking
- Fully secure yard
- Fully fitted offices
- Within 0.5 miles of Junction 1 (M49)
- Ready for occupation