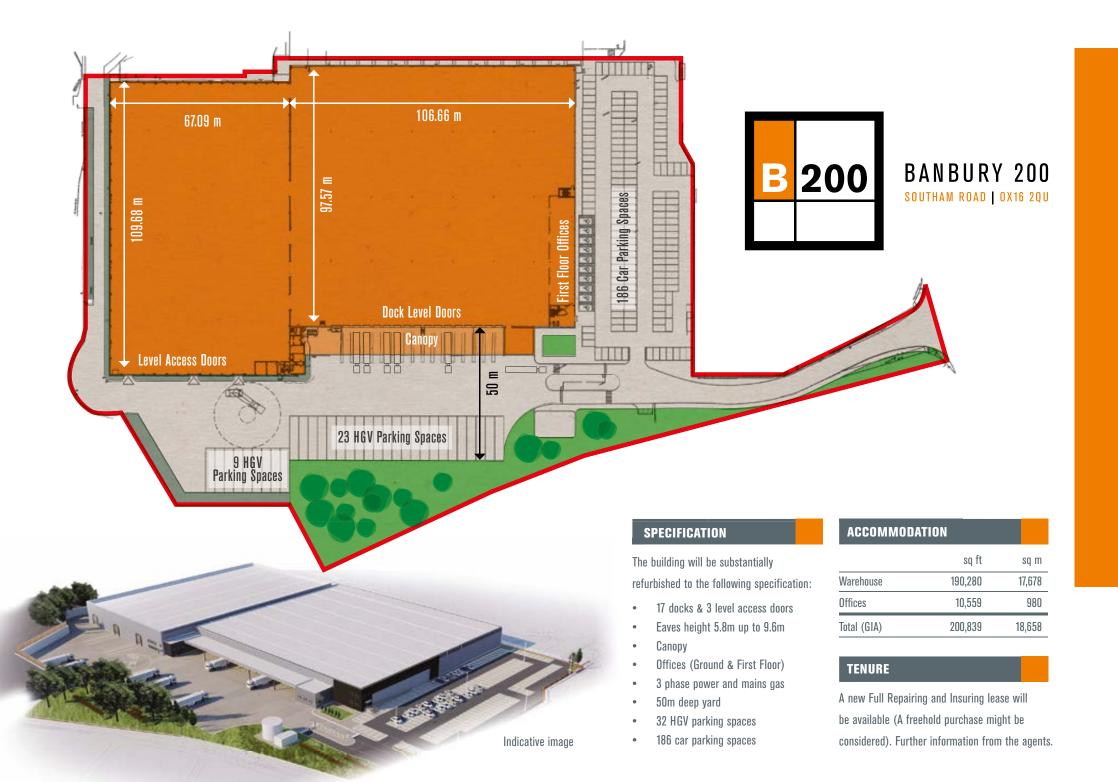

# INDUSTRIAL | WAREHOUSE UNIT

TO LET (may sell) 200,839 sq ft

TO BE FULLY REFURBISHED

Available for occupation Q2 2019

BANBURY 200 SOUTHAM ROAD | OX16 2QU

**BANBURY 200** is located 1.7 miles from Junction 11 M40 approached from the Southam Road (A361) on the north side of Banbury Town Centre in an established commercial location. Banbury is considered to be a strategic M40 corridor location serving the Midlands, London and the Home Counties.