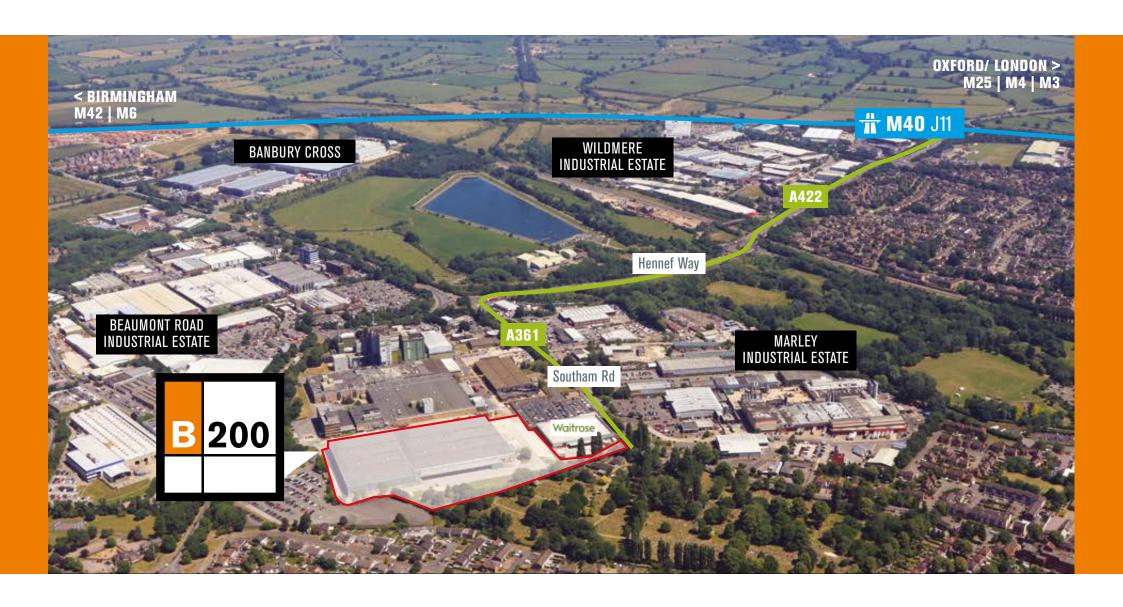

# INDUSTRIAL | WAREHOUSE UNIT

TO LET (may sell) 200,839 sq ft

TO BE FULLY REFURBISHED

Available for occupation Q2 2019

BANBURY 200 SOUTHAM ROAD | OX16 2QU

**BANBURY 200** is located 1.7 miles from Junction 11 M40 approached from the Southam Road (A361) on the north side of Banbury Town Centre in an established commercial location. Banbury is considered to be a strategic M40 corridor location serving the Midlands, London and the Home Counties.