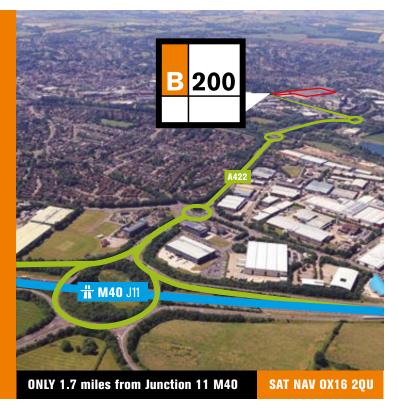

# INDUSTRIAL | WAREHOUSE UNIT

TO LET (may sell) 200,839 sq ft

TO BE FULLY REFURBISHED

Available for occupation Q2 2019

BANBURY 200 SOUTHAM ROAD | OX16 2QU

**BANBURY 200** is located 1.7 miles from Junction 11 M40 approached from the Southam Road (A361) on the north side of Banbury Town Centre in an established commercial location. Banbury is considered to be a strategic M40 corridor location serving the Midlands, London and the Home Counties.