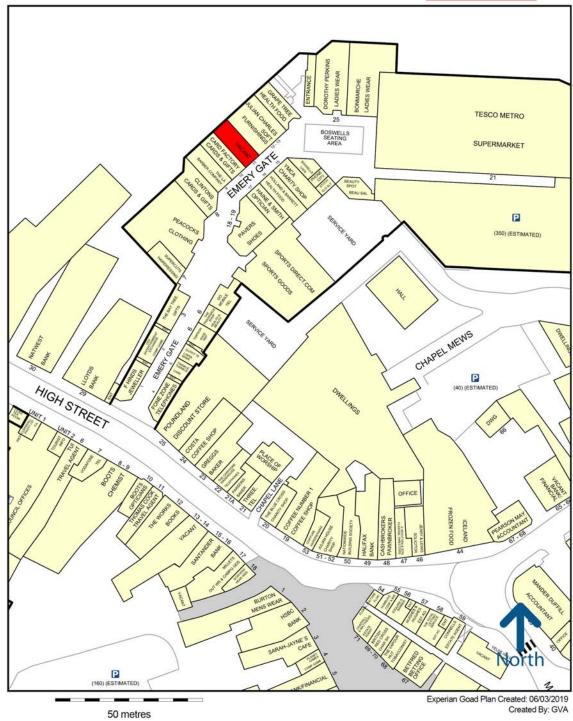

The Premises are situated in a prime location within the Emery Gate Shopping Centre, Chippenham adjacent to Julian Charles and close to Dorothy Perkins, Card Factory, Sports Direct, Pavers Shoes and Holland & Barrett. Emery Gate further benefits from a 350 space shoppers car park.