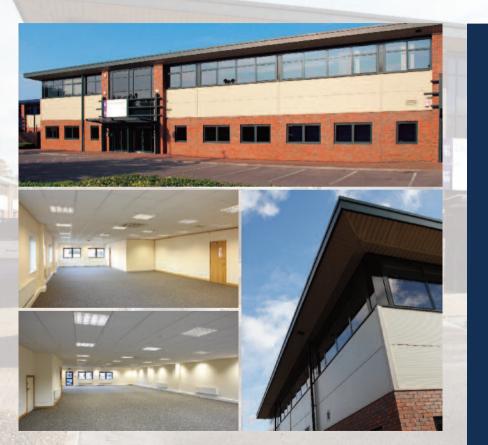

# to let

lancaster house edison park · swindon

Self contained accommodation

**2,505 to 5,181ft**<sup>2</sup> (233 to 481m<sup>2</sup>)

Lancaster House offers modern office accommodation with allocated car parking in a landscaped and secure setting. Located on the eastern side of Swindon, just 2 miles from Junction 15 of the M4 motorway and moments away from the A419 giving easy access to the A420, Cirencester and the M5 at Junction 11a.

## outstanding workspace solutions at lancaster house

**FLEXIBLE AGREEMENTS** 

**GREAT LOCATION** 

LANDSCAPED ENVIRONMENT

ALLOCATED CAR PARKING

COMFORT COOLING IN UNITS 1A AND 3

SUSPENDED CEILINGS

RECESSED LIGHTING

CARPETING

FEATURE HARDWOOD FINISHES

KITCHENETTE AREAS

**EXTREMELY COMPETITIVE TERMS** 

PARTITIONING AND DATA CABLING IN UNIT 1A

LIFT ACCESS TO FIRST FLOOR UNIT 3

| Unit Ia      | Ground Floor | 8 Car Spaces  | 2,549 ft <sup>2</sup> | 237 m <sup>2</sup> |
|--------------|--------------|---------------|-----------------------|--------------------|
| Unit 2       | Ground Floor | 8 Car Spaces  | 2,505 ft <sup>2</sup> | 233 m <sup>2</sup> |
| Unit 2       | First Floor  | 9 Car Spaces  | 2,576 ft <sup>2</sup> | 239 m <sup>2</sup> |
| Unit 2 Total |              | 17 Car Spaces | 5,081 ft <sup>2</sup> | 472 m <sup>2</sup> |
| Unit 3       | First Floor  | 10 Car Spaces | 5,181 ft <sup>2</sup> | 481 m <sup>2</sup> |