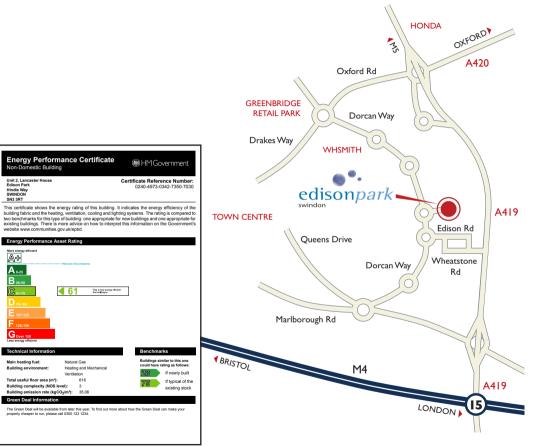

# to let

lancaster house edison park · swindon

Self contained accommodation

**2,505 to 5,181ft**<sup>2</sup> (233 to 481m<sup>2</sup>)

Lancaster House offers modern office accommodation with allocated car parking in a landscaped and secure setting. Located on the eastern side of Swindon, just 2 miles from Junction 15 of the M4 motorway and moments away from the A419 giving easy access to the A420, Cirencester and the M5 at Junction 11a.