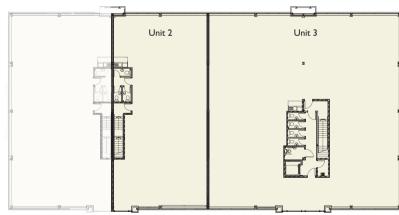

CARPETING

FEATURE HARDWOOD FINISHES

KITCHENETTE AREAS

**EXTREMELY COMPETITIVE TERMS** 

PARTITIONING AND DATA CABLING IN UNIT 1A

LIFT ACCESS TO FIRST FLOOR UNIT 3

| Unit Ia      | Ground Floor | 8 Car Spaces  | 2,549 ft <sup>2</sup> | 237 m <sup>2</sup> |
|--------------|--------------|---------------|-----------------------|--------------------|
| Unit 2       | Ground Floor | 8 Car Spaces  | 2,505 ft <sup>2</sup> | 233 m <sup>2</sup> |
| Unit 2       | First Floor  | 9 Car Spaces  | 2,576 ft <sup>2</sup> | 239 m <sup>2</sup> |
| Unit 2 Total |              | 17 Car Spaces | 5,081 ft <sup>2</sup> | 472 m <sup>2</sup> |
| Unit 3       | First Floor  | 10 Car Spaces | 5,181 ft <sup>2</sup> | 481 m <sup>2</sup> |

First Floor