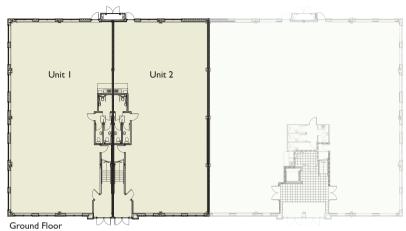

CARPETING

FEATURE HARDWOOD FINISHES

KITCHENETTE AREAS

**EXTREMELY COMPETITIVE TERMS** 

PARTITIONING AND DATA CABLING IN UNIT 1A

LIFT ACCESS TO FIRST FLOOR UNIT 3

| Unit Ia      | Ground Floor | 8 Car Spaces  | 2,549 ft <sup>2</sup> | 237 m <sup>2</sup> |
|--------------|--------------|---------------|-----------------------|--------------------|
| Unit 2       | Ground Floor | 8 Car Spaces  | 2,505 ft <sup>2</sup> | 233 m <sup>2</sup> |
| Unit 2       | First Floor  | 9 Car Spaces  | 2,576 ft <sup>2</sup> | 239 m <sup>2</sup> |
| Unit 2 Total |              | 17 Car Spaces | 5,081 ft <sup>2</sup> | 472 m <sup>2</sup> |
| Unit 3       | First Floor  | 10 Car Spaces | 5,181 ft <sup>2</sup> | 481 m <sup>2</sup> |