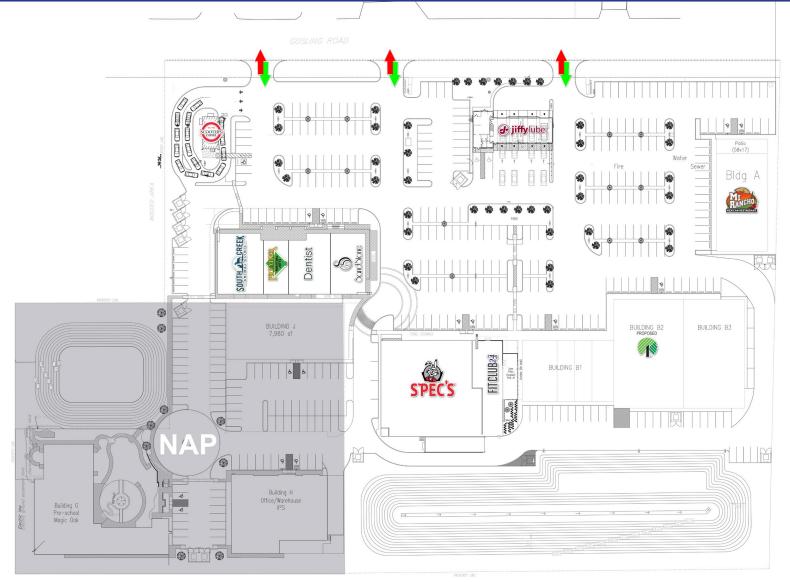

## BERRY FARMS MARKETPLACE

## BUILDINGS A, B, C, D AVAILABLE FOR SALE OR LEASE ±26,100 SF AVAILABLE

| SUITE  | TENANT     | SF        | SUITE   | TENANT               | SF        |
|--------|------------|-----------|---------|----------------------|-----------|
| B1     | AVAILABLE  | 7,350 SF  | Bldg B2 | Proposed Dollar Tree | 10,000 SF |
| Bldg C | Spec's     | 12,000 SF | Bldg B3 | AVAILABLE            | 8,750 SF  |
| Bldg C | Fitclub 24 | 3,251 SF  | Bldg A  | Mi Rancho            | 6,500 SF  |