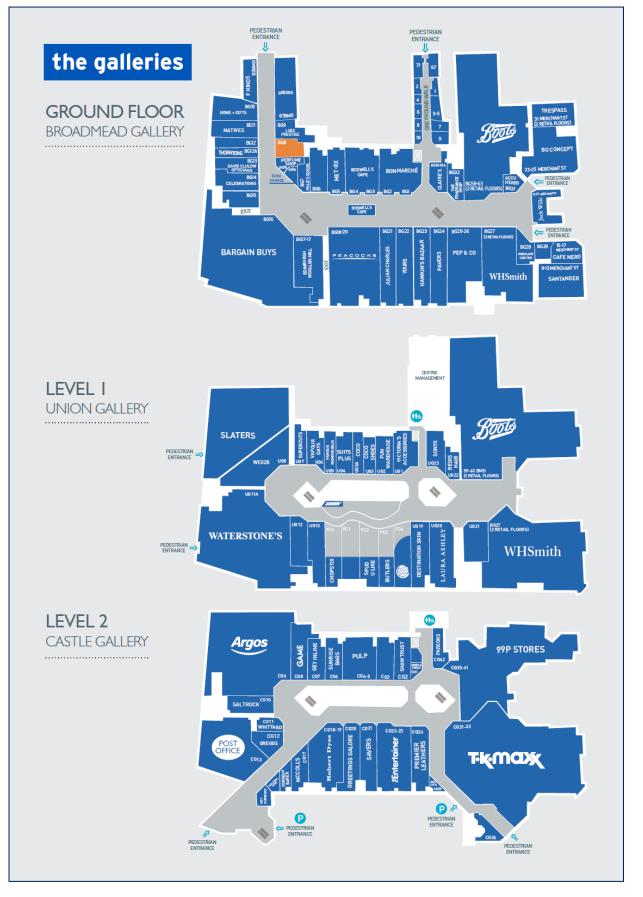

#### Location

Located at the heart of Bristol's retail pitch, The Galleries serves over 10 million shoppers per annum. £5 million has been invested in the building fabric, and a pro-active management approach has delivered recent lettings including **Boswell's**, **Bonmarché**, **Slater's Menswear**, **Caffe Nero** and **Jack Wills**.

Other notable retailers trading in The Galleries include The Entertainer, Waterstones, **TK Maxx**, **Boots**, **The Post Office** and **Poundland**.

Broadmead Gallery provides the prime shopping pitch, with tenants including Boots, **Pavers**, **WH Smith**, **Peacocks** and Bonmarché. The subject unit is located just inside this busy entrance, close to **F Hinds** and **Greggs**.