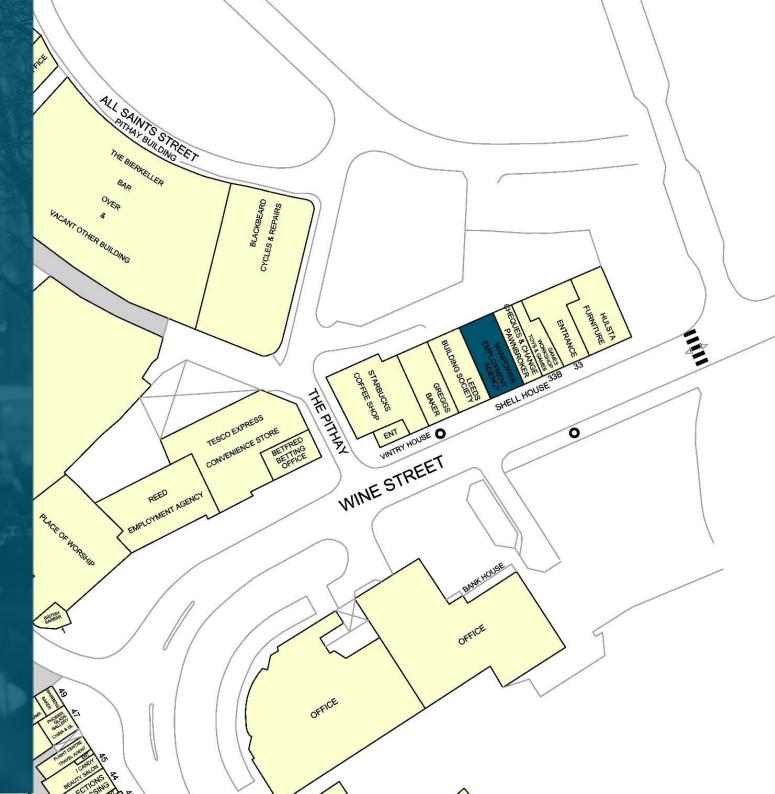

The premises form part of Vintry House, on Wine Street, in Bristol City Centre. Wine Street is a very busy thoroughfare, situated opposite Castle Park, and close to the retail quarter of Broadmead, The Galleries and Cabot Circus.

National occupiers in the immediate vicinity include **Caffé Nero**, **Starbucks** and **Tesco Express**.