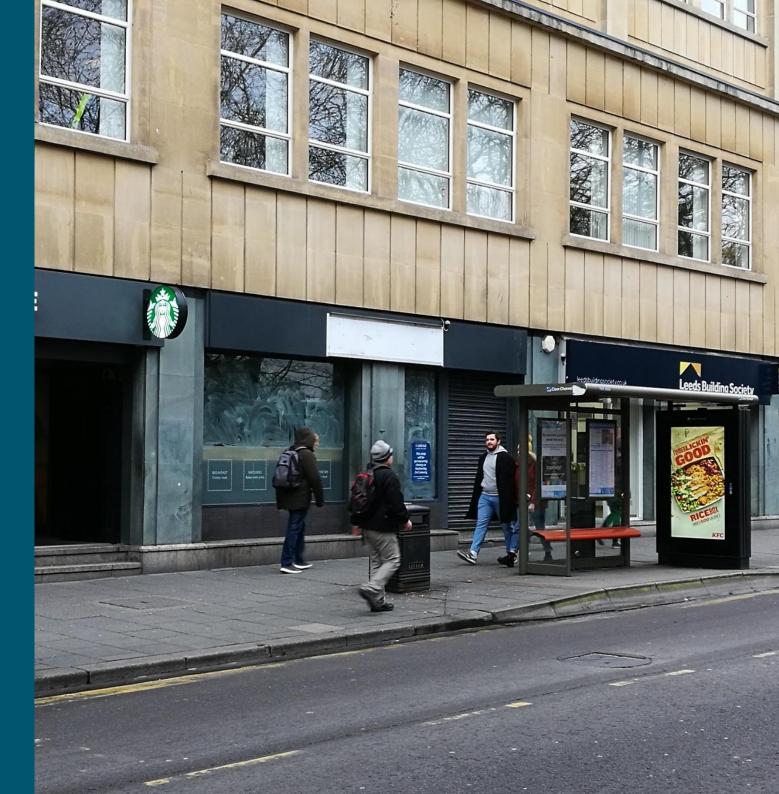

The premises form part of Vintry House, on Wine Street, in Bristol City Centre. Wine Street is a very busy thoroughfare, situated opposite Castle Park, and close to the retail quarter of Broadmead, The Galleries and Cabot Circus.

National occupiers in the immediate vicinity include **Caffé Nero**, **Starbucks** and **Tesco Express**.