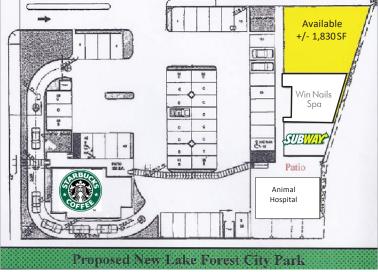

#### **PROPERTY FEATURES**

- + Space Available: 1,830 Sq. Ft.
- + Starbucks Anchored Center with Drive-Thru
- + High Profile Tower Designs on Each of the 3 Pad Buildings
- Prime South Orange County Demographic
- Market with Average Household Income Exceeding \$112,000