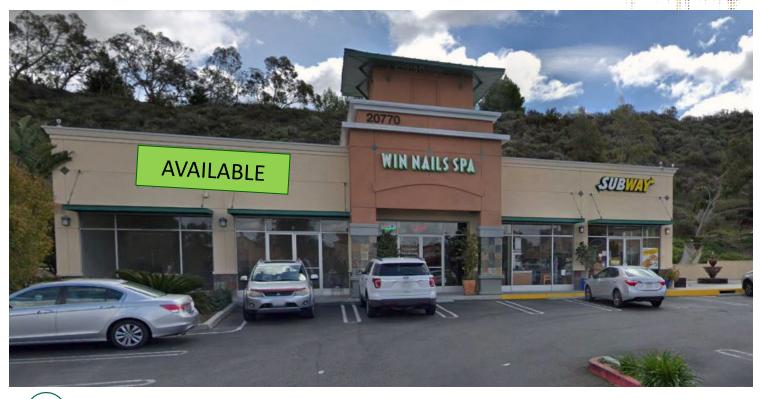

## 1,830 SF FOR LEASE STARBUCKS CENTER

20780 LAKE FOREST DRIVE, LAKE FOREST, CA 92630

#### **PROPERTY FEATURES**

- + Space Available: 1,830 Sq. Ft.
- + Starbucks Anchored Center with Drive-Thru
- + High Profile Tower Designs on Each of the 3 Pad Buildings
- Prime South Orange County Demographic
- Market with Average Household Income Exceeding \$112,000