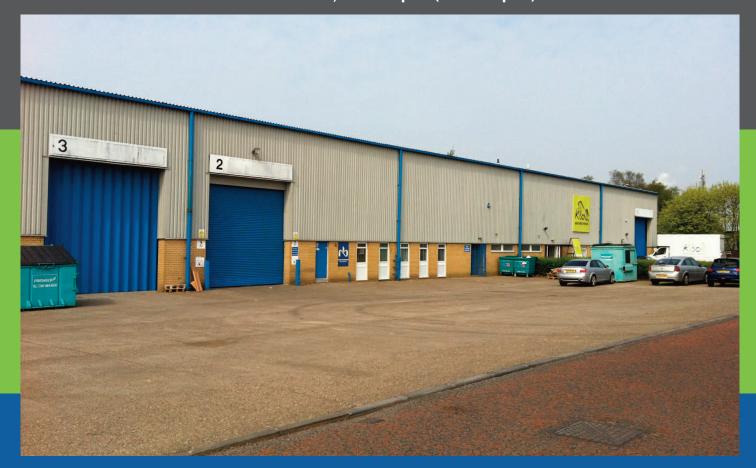

### Unit 2 **Kingsway Interchange Eleventh Avenue, Team Valley Gateshead NE11 0JY**

- Well Established Location
- Adjacent to A1
- Excellent Parking / Service Yards
- **Fully Refurbished**

**Keith Stewart** keithstewart@naylors.co.uk

# **Kingsway** Interchange

Unit 2, Kingsway Interchange Eleventh Avenue, Team Valley, Gateshead NE11 0JY 8,517 sq ft (791 sq m)

#### **DESCRIPTION**

A modern portal steel framed property offering clear span and a generous eaves height of 6.1m (20ft). The property has an office to the front with separate male and female toilet facilities.

The warehouse is served by a roller shutter door approximately 4.58 m wide x 4.48 m high