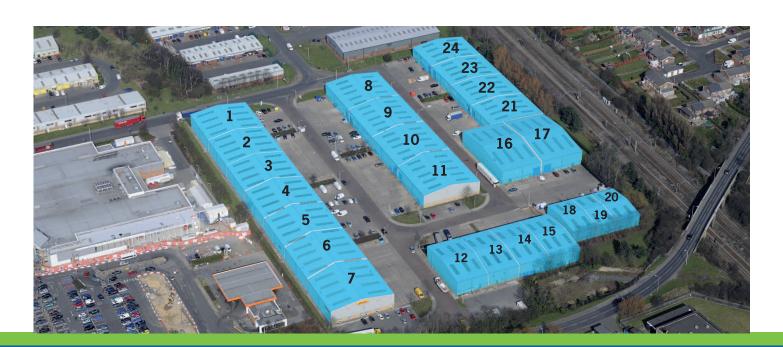

# **Kingsway** Interchange

Unit 2, Kingsway Interchange Eleventh Avenue, Team Valley, Gateshead NE11 0JY 8,517 sq ft (791 sq m)

#### **LOCATION**

Bordering the A1, Team Valley is situated approximately 4 miles south and west of Newcastle and Gateshead centres. It is the premier mixed use business location in the region, totalling around 280 hectares (700 acres) and is home to a wide variety of businesses including Sainsburys supermarket, two petrol filling stations, a retail park, two hotels, convenience shops and a substantial office park, as well as the extensive industrial warehousing properties ranging from small starter units to major industrial plants.