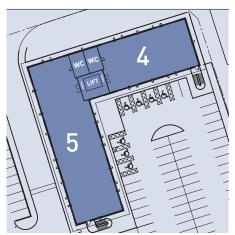

### DEVELOPMENT DETAILS

| OFFICE ACCOMMODATION       |        |      |
|----------------------------|--------|------|
| SUITE                      | SQ FT  | SQ M |
| 1 Liverpool City Council   | 1,512  | 140  |
| 2 Bridgegate Clothing Ltd. | 1,512  | 140  |
| 3 VACANT                   | 2,755  | 256  |
| 4 VACANT                   | 3,704* | 344  |
| 5 VACANT                   | 6,325* | 588  |
| 6 Solo Services            | 1,686  | 157  |
| 7 OWL Event Management     | 1,684  | 156  |
|                            |        |      |

<sup>\*</sup>Suites 4&5 combine to provide 10,029 sqft (932 sqm)