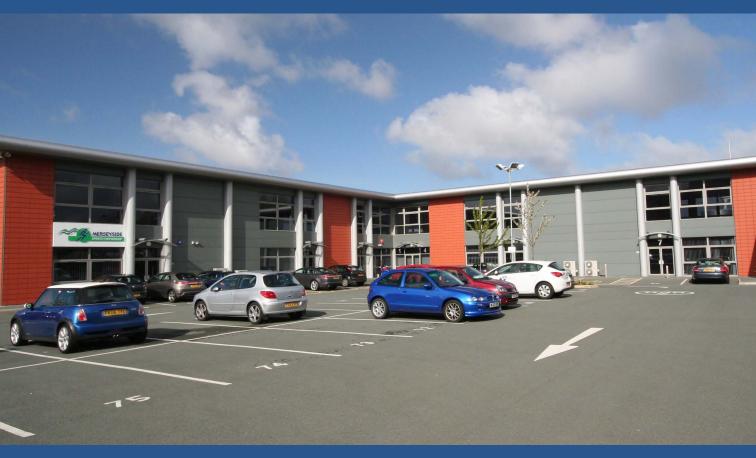

## DAKOTA BUSINESS PARK

SKYHAWK AVENUE, SPEKE, LIVERPOOL, L19 2QR

# New high quality offices suites for sale/to let From 3,704 –10,029sqft (344-931sqm)

- BREEAM'Excellent' rating Comfort cooling Monitored CCTV
- Raised access floors Electronic security gate LG3 lighting
- Passenger lift Fully carpeted Dedicated parking
- Fire/security alarms Kitchenette facilities Local amenities