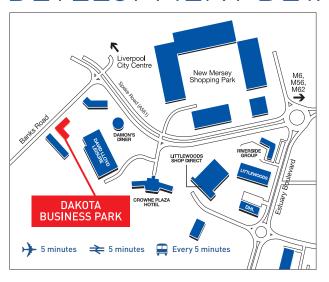

#### **LOCATION**

Dakota lies just off Speke Boulevard at the heart of South Liverpool's burgeoning business community.

#### **NEARBY BUSINESS OCCUPIERS**

High profile neighbours close to Dakota include HBOS, Littlewoods, DHL, Kier, Riverside Housing to name a few.

All dimensions are approximate. Suites are easily combined. All areas have been measured on a Net Internal Area basis in accordance with the RICS code of measuring practice (6th edition).

#### **LOCAL AMENITIES**

Include the Kiddy Factory, Crowne Plaza Hotel, David Lloyd Leisure Centre and the New Mersey Shopping Park with retailers such as Next, Boots, Marks and Spencer, Pizza Hut and McDonald's.

Liverpool South Parkway station is nearby and the area is well-served by regular local bus services.