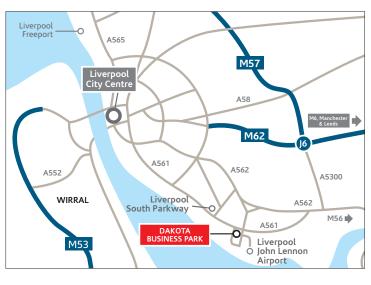

#### **LOCATION**

Dakota lies just off Speke Boulevard at the heart of South Liverpool's burgeoning business community.