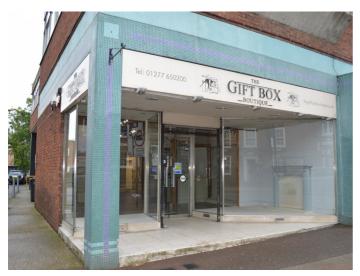

# 28 HIGH STREET, BILLERICAY, ESSEX, CM12 9BQ

## TO LET - HIGH STREET RETAIL PREMISES

816 sq.ft (75.81 m<sup>2</sup>)

#### Location

The property is located at the northen end of Billericay High Street and is approximately 0.2 miles from the station. Nearby retailers include Argos, Waitrose, Dominos and many other local pubs, bars and restaurants.