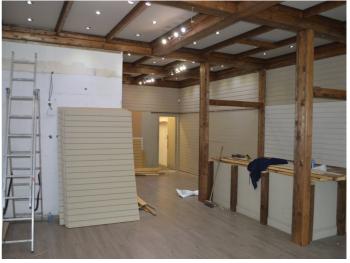

## Accommodation

The property comprises a ground floor retail unit which benefits from return frontage and includes a kitchen, W.C and stores to the rear. Furthermore, the property benefits from two allocated parking spaces located in the car park to the rear.

The property is currently undergoing refurbishment to extend the front of the shop.

Approximate areas will be as follows:

| Ground Floor Sales | 674 sq.ft ( 62.62 m <sup>2</sup> ) |
|--------------------|------------------------------------|
| Kitchen/Storage    | 142 sq.ft (13.19 m <sup>2</sup> )  |
| Total              | 816 sq.ft (75.81 m <sup>2</sup> )  |