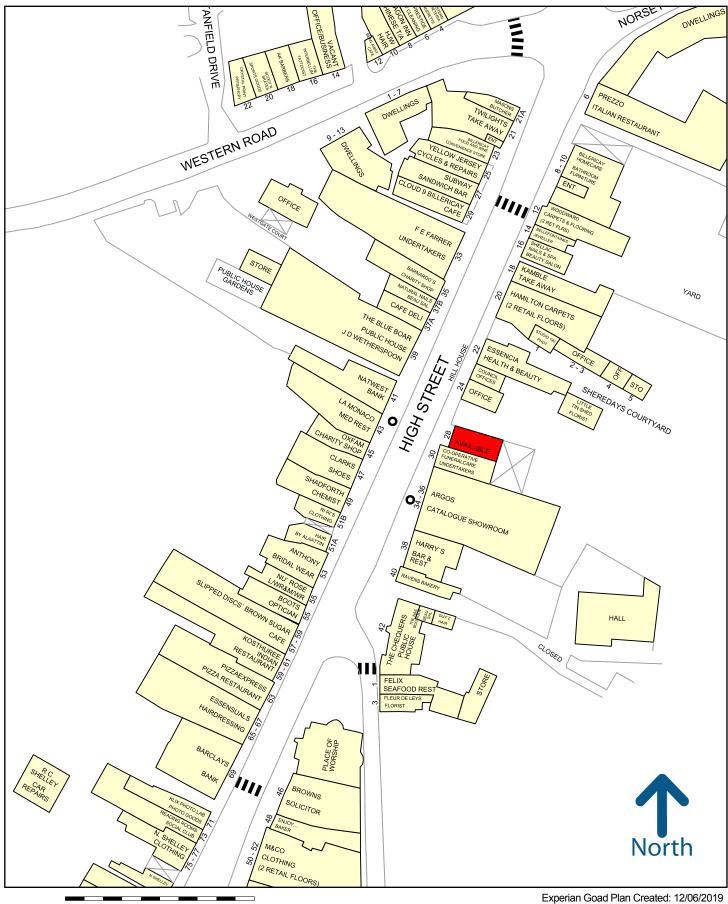

#### Location

The property is located at the northen end of Billericay High Street and is approximately 0.2 miles from the station. Nearby retailers include Argos, Waitrose, Dominos and many other local pubs, bars and restaurants.

Billericay is situated east of Brentwood and north of Basildon. The A127 Arterial Road is quickly accessed providing direct links to the M25 to the west and Southend to the east.