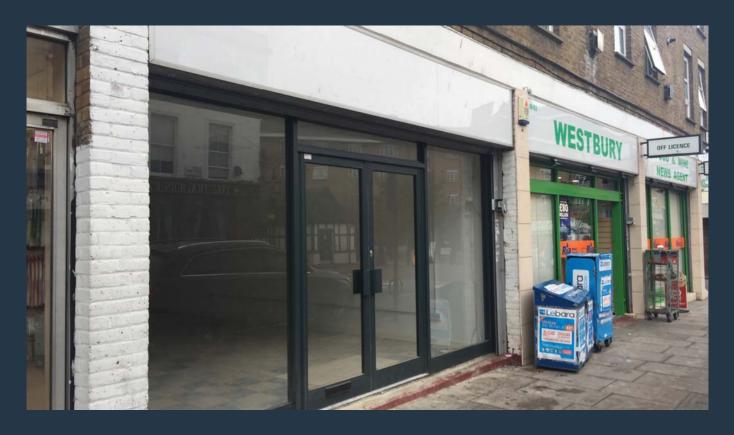

#### Description

This property is located on Church Street to the west of the Edgware Road. Church Street is made up of a mixture of commercial tenants on the ground floor and residential occupiers on the upper floors. Nearby retailers include Andrew Nebbett Antiques, Vincenzo Caffarella Antiques and Decoratum Interiors. The subject unit is located less than 0.3 of a mile from Edgware Road underground station which is on the Circle, District and Hammersmith & City and Bakerloo lines.

#### Accommodation

The property forms part of a 3-storey purpose built block and provides accommodation arranged over ground and basement floors only. The approximate net internal floor area is:

| Ground floor   | 40.60 sq m | 437 sq ft |
|----------------|------------|-----------|
| Basement Floor | 35.59 sq m | 383 sq ft |