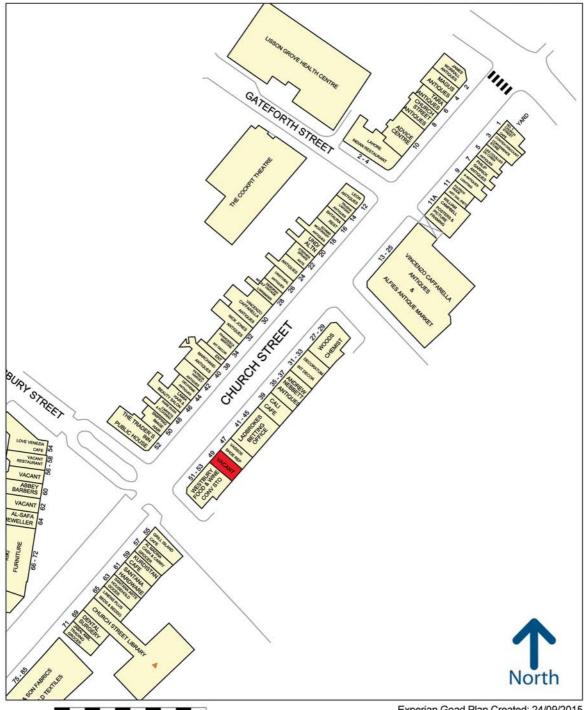

#### Description

This property is located on Church Street to the west of the Edgware Road. Church Street is made up of a mixture of commercial tenants on the ground floor and residential occupiers on the upper floors. Nearby retailers include Andrew Nebbett Antiques, Vincenzo Caffarella Antiques and Decoratum Interiors. The subject unit is located less than 0.3 of a mile from Edgware Road underground station which is on the Circle, District and Hammersmith & City and Bakerloo lines.

# An APLEONA company

Experian Goad Plan Created: 24/09/2015 Created By: GVA

For more information on our products and services: www.experian.co.uk/goad | goad.sales@uk.experian.com | 0845 601 6011

50 metres